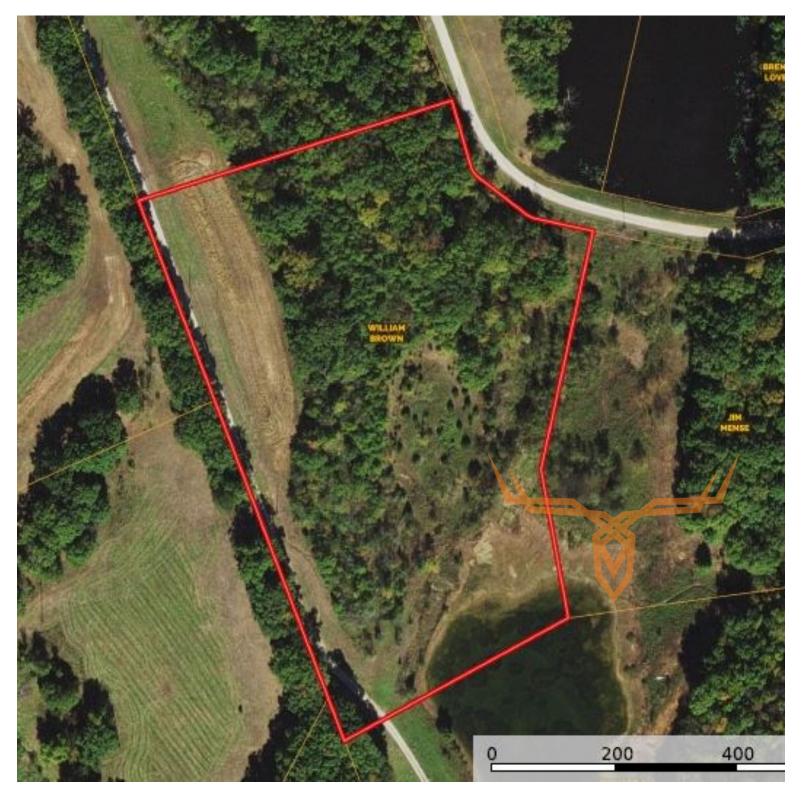

## **PROPERTY HIGHLIGHTS:**

- Vacant building lot in Silex School District
- 6.5+/- acre lot offering secluded building location
- Partially open ground with balance wooded
- Lake frontage

## **PROPERTY DESCRIPTION:**

6.5± acre vacant lot located in Northern Lincoln County in the Silex School District. This lot is partially open offering lake frontage with the balance wooded. Electric available along Perks Rd. Some restrictions. New owner can use your own builder!

PRICE: \$55,250 ACRES: 6.5 COUNTY: Lincoln

- Hunting opportunity
- Electric on Perks Rd along property
- Use your own builder
- Some restrictions

**PRESENTED BY:** 