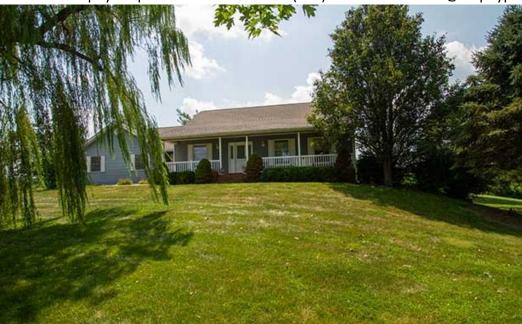

#### PROPERTY DESCRIPTION:

This beautiful home on 10 acres in Pike County has everything! Main floor features a split floor plan with 3 bedrooms and 2 full baths. Upon entering this ranch style home you see hardwood floors, large living room, and brick fireplace. The formal dining room connects to the kitchen where you will find custom cabinets, large breakfast bar, and stainless-steel appliances. Back hallway leads to the main floor laundry, two car garage, half bath or Master bedroom. Master bath includes double bowl vanity, jacuzzi tub, and separate shower. The walk out basement has an awesome set up. Large entertaining space, kitchenette, office, full bath and bonus room. The covered patio and inground pool are perfect for relaxing. The pool house contains a kitchen area, full bath with sauna, large rec space and covered patio. 34x20 shed with concrete, electric and well. Larger shed that could be used for hay or equipment storage and additional covered area with concrete and electric.