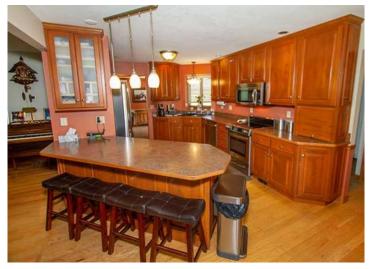

#### PROPERTY DESCRIPTION:

This beautiful home on 10 acres in Pike County has everything! Main floor features a split floor plan with 3 bedrooms and 2 full baths. Upon entering this ranch style home you see hardwood floors, large living room, and brick fireplace. The formal dining room connects to the kitchen where you will find custom cabinets, large breakfast bar, and stainless-steel appliances. Back hallway leads to the main floor laundry, two car garage, half bath or Master bedroom. Master bath includes double bowl vanity, jacuzzi tub, and separate shower. The walk out basement has an awesome set up. Large entertaining space, kitchenette, office, full bath and bonus room. The covered patio and inground pool are perfect for relaxing. The pool house contains a kitchen area, full bath with sauna, large rec space and covered patio. 34x20 shed with concrete, electric and well. Larger shed that could be used for hay or equipment storage and additional covered area with concrete and electric.