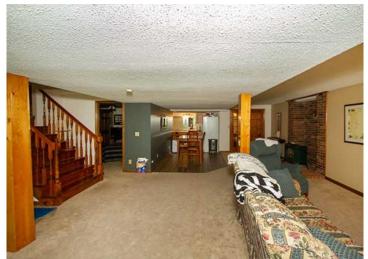

#### PROPERTY DESCRIPTION:

This beautiful home on 10 acres in Pike County has everything! Main floor features a split floor plan with 3 bedrooms and 2 full baths. Upon entering this ranch style home you see hardwood floors, large living room, and brick fireplace. The formal dining room connects to the kitchen where you will find custom cabinets, large breakfast bar, and stainless-steel appliances. Back hallway leads to the main floor laundry, two car garage, half bath or Master bedroom. Master bath includes double bowl vanity, jacuzzi tub, and separate shower. The walk out basement has an awesome set up. Large entertaining space, kitchenette, office, full bath and bonus room. The covered patio and inground pool are perfect for relaxing. The pool house contains a kitchen area, full bath with sauna, large rec space and covered patio. 34x20 shed with concrete, electric and well. Larger shed that could be used for hay or equipment storage and additional covered area with concrete and electric.