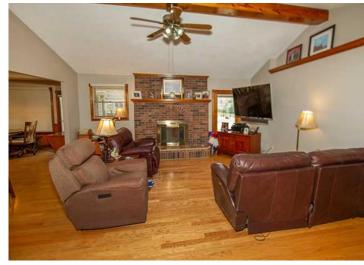

#### PROPERTY DESCRIPTION:

This beautiful home on 10 acres in Pike County has everything! Main floor features a split floor plan with 3 bedrooms and 2 full baths. Upon entering this ranch style home you see hardwood floors, large living room, and brick fireplace. The formal dining room connects to the kitchen where you will find custom cabinets, large breakfast bar, and stainless-steel appliances. Back hallway leads to the main floor laundry, two car garage, half bath or Master bedroom. Master bath includes double bowl vanity, jacuzzi tub, and separate shower. The walk out basement has an awesome set up. Large entertaining space, kitchenette, office, full bath and bonus room. The covered patio and inground pool are perfect for relaxing. The pool house contains a kitchen area, full bath with sauna, large rec space and covered patio. 34x20 shed with concrete, electric and well. Larger shed that could be used for hay or equipment storage and additional covered area with concrete and electric.