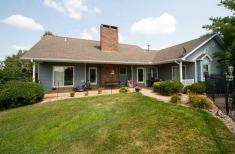

#### PROPERTY DESCRIPTION:

This beautiful home on 10 acres in Pike County has everything! Main floor features a split floor plan with 3 bedrooms and 2 full baths. Upon entering this ranch style home you see hardwood floors, large living room, and brick fireplace. The formal dining room connects to the kitchen where you will find custom cabinets, large breakfast bar, and stainless-steel appliances. Back hallway leads to the main floor laundry, two car garage, half bath or Master bedroom. Master bath includes double bowl vanity, jacuzzi tub, and separate shower. The walk out basement has an awesome set up. Large entertaining space, kitchenette, office, full bath and bonus room. The covered patio and inground pool are perfect for relaxing. The pool house contains a kitchen area, full bath with sauna, large rec space and covered patio. 34x20 shed with concrete, electric and well. Larger shed that could be used for hay or equipment storage and additional covered area with concrete and electric.