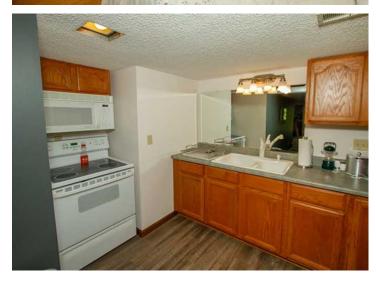

#### PROPERTY DESCRIPTION:

This beautiful home on 10 acres in Pike County has everything! Main floor features a split floor plan with 3 bedrooms and 2 full baths. Upon entering this ranch style home you see hardwood floors, large living room, and brick fireplace. The formal dining room connects to the kitchen where you will find custom cabinets, large breakfast bar, and stainless-steel appliances. Back hallway leads to the main floor laundry, two car garage, half bath or Master bedroom. Master bath includes double bowl vanity, jacuzzi tub, and separate shower. The walk out basement has an awesome set up. Large entertaining space, kitchenette, office, full bath and bonus room. The covered patio and inground pool are perfect for relaxing. The pool house contains a kitchen area, full bath with sauna, large rec space and covered patio. 34x20 shed with concrete, electric and well. Larger shed that could be used for hay or equipment storage and additional covered area with concrete and electric.