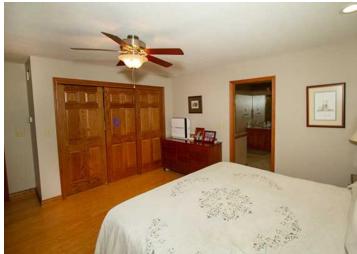

#### PROPERTY DESCRIPTION:

This beautiful home on 10 acres in Pike County has everything! Main floor features a split floor plan with 3 bedrooms and 2 full baths. Upon entering this ranch style home you see hardwood floors, large living room, and brick fireplace. The formal dining room connects to the kitchen where you will find custom cabinets, large breakfast bar, and stainless-steel appliances. Back hallway leads to the main floor laundry, two car garage, half bath or Master bedroom. Master bath includes double bowl vanity, jacuzzi tub, and separate shower. The walk out basement has an awesome set up. Large entertaining space, kitchenette, office, full bath and bonus room. The covered patio and inground pool are perfect for relaxing. The pool house contains a kitchen area, full bath with sauna, large rec space and covered patio. 34x20 shed with concrete, electric and well. Larger shed that could be used for hay or equipment storage and additional covered area with concrete and electric.