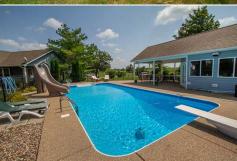

#### **PROPERTY HIGHLIGHTS:**

Spacious 3,400± sq ft home

2 car garage

Walkout lower level

Inground pool

- 3 outbuildings
- Pond
- Private & quiet

#### PROPERTY DESCRIPTION:

This beautiful home on 10 acres in Pike County has everything! Main floor features a split floor plan with 3 bedrooms and 2 full baths. Upon entering this ranch style home you see hardwood floors, large living room, and brick fireplace. The formal dining room connects to the kitchen where you will find custom cabinets, large breakfast bar, and stainless-steel appliances. Back hallway leads to the main floor laundry, two car garage, half bath or Master bedroom. Master bath includes double bowl vanity, jacuzzi tub, and separate shower. The walk out basement has an awesome set up. Large entertaining space, kitchenette, office, full bath and bonus room. The covered patio and inground pool are perfect for relaxing. The pool house contains a kitchen area, full bath with sauna, large rec space and covered patio. 34x20 shed with concrete, electric and well. Larger shed that could be used for hay or equipment storage and additional covered area with concrete and electric.