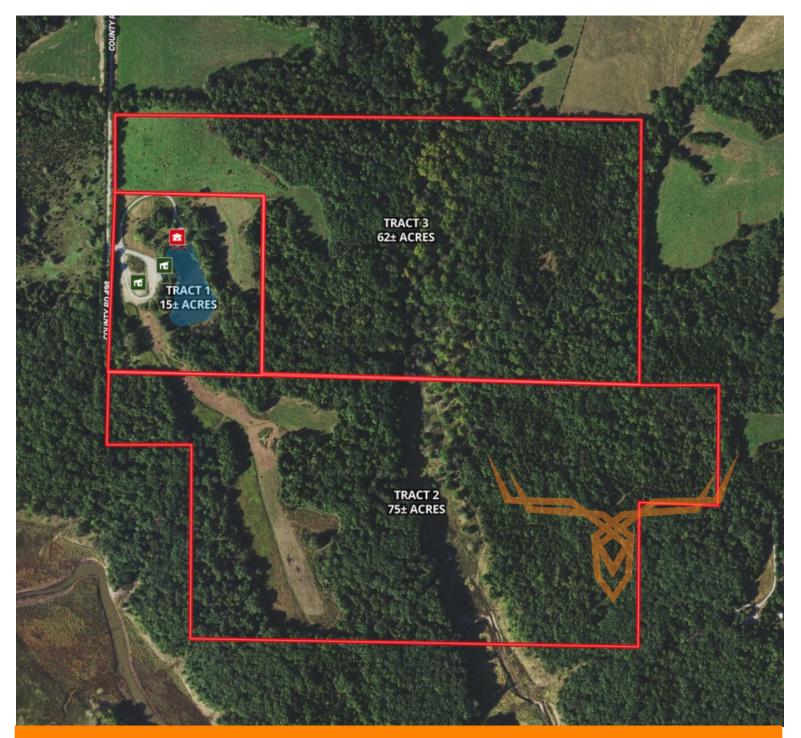

## **PROPERTY DESCRIPTION:**

Bidding ends Thursday, October 14, 2021 at 10:00 AM

These 152± flat to gently rolling acres being offered in 3 tracts are located in Ralls County, MO near Monroe City. This northeast MO farm borders the Corp of Engineers ground at the Mark Twain Lake. A 3 bed 2 and a half bath home overlooks a 1.5-acre lake. The home is approximately 2,700 square feet and has an updated kitchen, large pantry, and has a walkout basement with tons of storage, and a hunting room designed with lockers to hold all your hunting equipment. The living room has a stone fireplace, and large windows that give you a great view of the lake. 2 bedrooms and 1.5 baths are on the main floor with 1 bedroom and bath upstairs along with a bonus room that is used as a bedroom. Along with the home this farm has 2 machine sheds, a 40x80 shed that has a 2 bed 2 bath apartment (approximately 1,000 square feet) with game room upstairs, and the garage is built to hold 2 RV's and has RV hookups with water stations on the outside. The second machine shed is a 40x60 that also has an RV hookup on the outside. The farm has 25± acres of open ground, with the remainder in woods. Located adjacent to the Corp of Engineer ground you can hunt, fish, and hike the more than 50,000 acres of the Mark Twain Lake public ground.

Tract 1 - 15± acres which includes the house, both machine sheds, and lake.

<u>**Tract 2**</u> - 75± acres with approximately 10 acres of open land with the balance in woods. Great hunting and recreation tract adjacent to Mark Twain Lake. Ideal new homesites.

<u>Tract 3</u> -  $62\pm$  acres with approximately 7 acres of open land with the balance in woods. Great hunting and recreation tract and an ideal building location.

**PRESENTED BY:** 