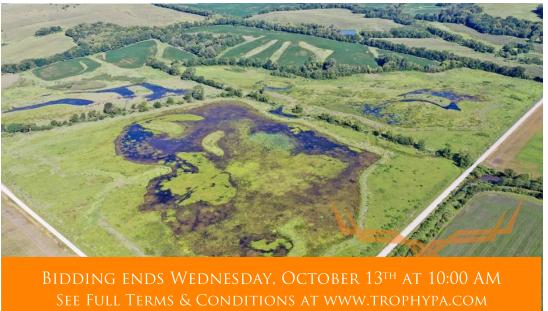

#### **PROPERTY DESCRIPTION:**

Bidding ends Wednesday, October 13, 2021, at 10:00 AM.

These 110± acres are conveniently located 3 miles south of Highway 36 on Catawba Road just 50 miles (as the Duck flies only 35 miles) from Swan Lake National Wildlife Refuge and Missouri's 'Golden Triangle' which includes Fountain Grove Conservation Area, Grand Pass Conservation Area, Dalton Cutoff, and the Missouri River. This hunting and recreation farm has 103.7 acres enrolled in the WRP program (see attached PDFs for complete project details) with 51.9 pool acres, 96.2 herbaceous acres, and 7.5 acres of woods. The balance of the land is outside of the WRP easement and has no restrictions. If you're looking for a good and potentially great combination waterfowl and deer hunting farm in north-central Missouri, be sure to check this one out!