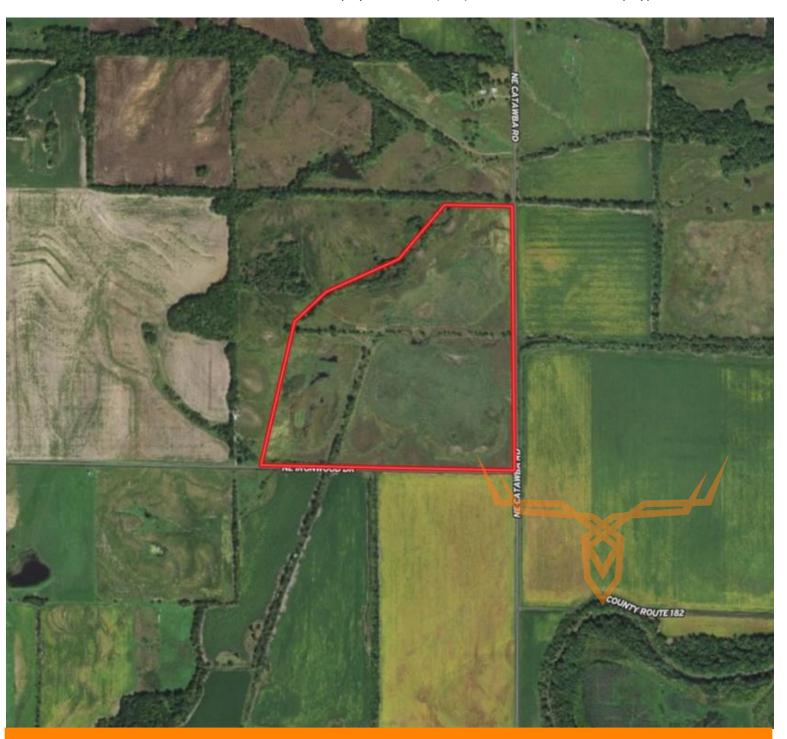

### ACRES: 110 COUNTY: Caldwell

#### **PROPERTY DESCRIPTION:**

Bidding ends Wednesday, October 13, 2021, at 10:00 AM.

These 110± acres are conveniently located 3 miles south of Highway 36 on Catawba Road just 50 miles (as the Duck flies only 35 miles) from Swan Lake National Wildlife Refuge and Missouri's 'Golden Triangle' which includes Fountain Grove Conservation Area, Grand Pass Conservation Area, Dalton Cutoff, and the Missouri River. This hunting and recreation farm has 103.7 acres enrolled in the WRP program (see attached PDFs for complete project details) with 51.9 pool acres, 96.2 herbaceous acres, and 7.5 acres of woods. The balance of the land is outside of the WRP easement and has no restrictions. If you're looking for a good and potentially great combination waterfowl and deer hunting farm in north-central Missouri, be sure to check this one out!