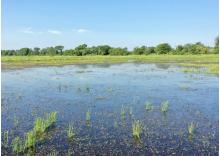

#### **PROPERTY DESCRIPTION:**

Bidding ends Wednesday, October 13, 2021, at 10:00 AM.

These 110± acres are conveniently located 3 miles south of Highway 36 on Catawba Road just 50 miles (as the Duck flies only 35 miles) from Swan Lake National Wildlife Refuge and Missouri's 'Golden Triangle' which includes Fountain Grove Conservation Area, Grand Pass Conservation Area, Dalton Cutoff, and the Missouri River. This hunting and recreation farm has 103.7 acres enrolled in the WRP program (see attached PDFs for complete project details) with 51.9 pool acres, 96.2 herbaceous acres, and 7.5 acres of woods. The balance of the land is outside of the WRP easement and has no restrictions. If you're looking for a good and potentially great combination waterfowl and deer hunting farm in north-central Missouri, be sure to check this one out!