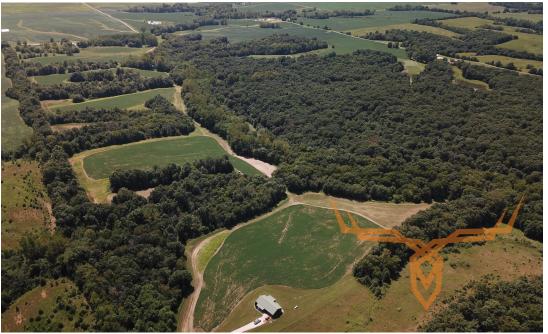

### PROPERTY DESCRIPTION:

This extremely secluded 109± acres of income producing recreational ground with a beautiful cabin in Shelby County Missouri is nestled in one of the prettiest areas Northern Missouri has to offer. The cabin was built in 2007 and has been very well taken care of and comes fully furnished with beds, couches and full appliances. It is 100% turnkey and is ready to hunt this fall. It has electric, gas and water and over looks one of the most gorgeous areas you can find. The wildlife history on this property is one to behold as well and can be seen easily in the trail camera photos. It is truly one of a kind and needs to be seen in person to appreciate!

There is both cover and more crop ground surrounding this property in every direction leaving this place right in the middle which makes for a highly active property during early, middle, and late season hunts. The drone photos do not even come close to showing the amazing views this property has to offer. It is perfect for someone looking to add to their portfolio or someone looking for their forever property. It truly is a once in a lifetime property.