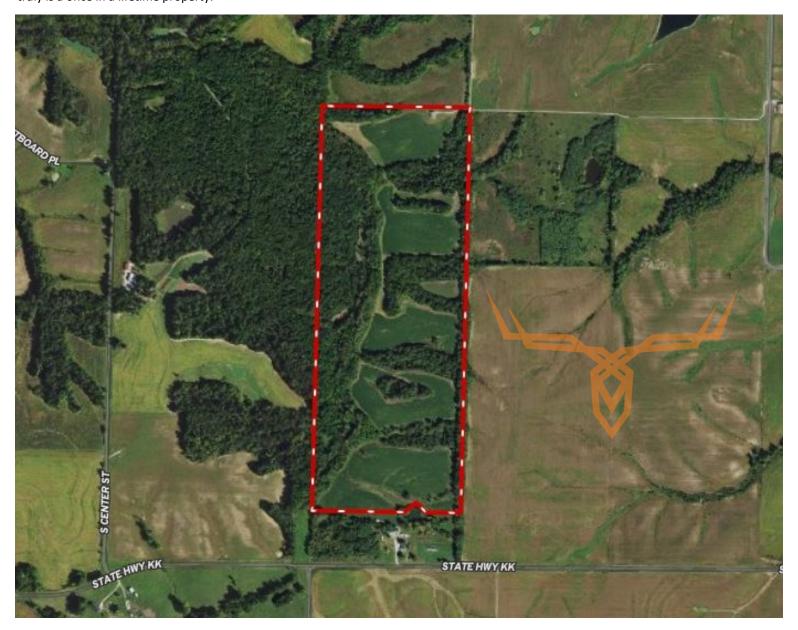

# 109± Acre Income Producing Recreational Property for Sale - Shelby County

www.TrophyPA.com • (855) 573-5263 • leads@trophypa.com

PRICE: \$850,000

**COUNTY: Shelby** 

**ACRES: 109** 

#### **PROPERTY ADDRESS:**

00 County Road 203 Clarence, MO 63437

#### **PROPERTY HIGHLIGHTS:**

- 109± Acres
- 2 bed 2 bath cabin with finished loft
- Attached 2 car garage
- 43± Acres tillable ground
- \$125/ac cash rent/yr
- 4 Custom box blind
- Multiple stand & hunt sites/opportunities
- All mineral rights will convey