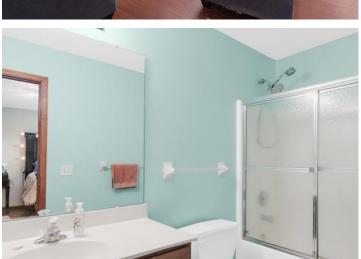

### **PROPERTY DESCRIPTION:**

The possibilities are endless! Whether you are looking to entertain or lounge and enjoy time with your family don't miss out on this 2 story, 3,240 sq ft home. The main level has so much to offer. The spacious living room leads into a recently updated kitchen. The 42 inch tall cherry cabinets are a great solution for your storage needs. The backsplash, stainless dishwasher, and stove were installed within the last year. There is also an oversized office space and a large dining room. The 2<sup>nd</sup> story has four bedrooms, one being the master with a walk-in closet and master bath. The finished lower level has a large bedroom that could be used as a master suite with a walk-in closet and full bath. There is a bonus room that could be used as a bedroom as well. There is also a rough in for another potential bathroom. Move your entertainment outside on the 14x16 deck that leads down to a new oversized patio.