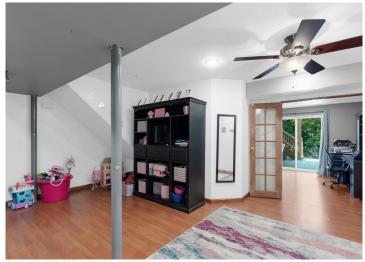

### **PROPERTY DESCRIPTION:**

The possibilities are endless! Whether you are looking to entertain or lounge and enjoy time with your family don't miss out on this 2 story, 3,240 sq ft home. The main level has so much to offer. The spacious living room leads into a recently updated kitchen. The 42 inch tall cherry cabinets are a great solution for your storage needs. The backsplash, stainless dishwasher, and stove were installed within the last year. There is also an oversized office space and a large dining room. The 2<sup>nd</sup> story has four bedrooms, one being the master with a walk-in closet and master bath. The finished lower level has a large bedroom that could be used as a master suite with a walk-in closet and full bath. There is a bonus room that could be used as a bedroom as well. There is also a rough in for another potential bathroom. Move your entertainment outside on the 14x16 deck that leads down to a new oversized patio.