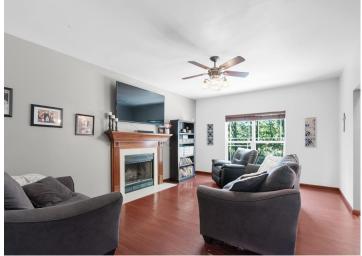

### **PROPERTY DESCRIPTION:**

The possibilities are endless! Whether you are looking to entertain or lounge and enjoy time with your family don't miss out on this 2 story, 3,240 sq ft home. The main level has so much to offer. The spacious living room leads into a recently updated kitchen. The 42 inch tall cherry cabinets are a great solution for your storage needs. The backsplash, stainless dishwasher, and stove were installed within the last year. There is also an oversized office space and a large dining room. The 2<sup>nd</sup> story has four bedrooms, one being the master with a walk-in closet and master bath. The finished lower level has a large bedroom that could be used as a master suite with a walk-in closet and full bath. There is a bonus room that could be used as a bedroom as well. There is also a rough in for another potential bathroom. Move your entertainment outside on the 14x16 deck that leads down to a new oversized patio.