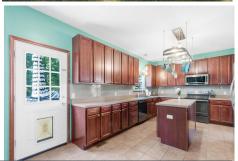

### **PROPERTY DESCRIPTION:**

The possibilities are endless! Whether you are looking to entertain or lounge and enjoy time with your family don't miss out on this 2 story, 3,240 sq ft home. The main level has so much to offer. The spacious living room leads into a recently updated kitchen. The 42 inch tall cherry cabinets are a great solution for your storage needs. The backsplash, stainless dishwasher, and stove were installed within the last year. There is also an oversized office space and a large dining room. The 2<sup>nd</sup> story has four bedrooms, one being the master with a walk-in closet and master bath. The finished lower level has a large bedroom that could be used as a master suite with a walk-in closet and full bath. There is a bonus room that could be used as a bedroom as well. There is also a rough in for another potential bathroom. Move your entertainment outside on the 14x16 deck that leads down to a new oversized patio.