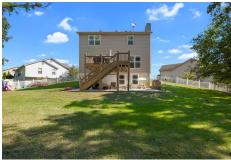

# **PROPERTY HIGHLIGHTS:**

- 5 bedrooms/ 3.5 baths
- Large lot
- Finished lower level
- Large deck

- Oversized patio
- Troy R-3 School District
- Access to Hwy 61

### **PROPERTY DESCRIPTION:**

The possibilities are endless! Whether you are looking to entertain or lounge and enjoy time with your family don't miss out on this 2 story, 3,240 sq ft home. The main level has so much to offer. The spacious living room leads into a recently updated kitchen. The 42 inch tall cherry cabinets are a great solution for your storage needs. The backsplash, stainless dishwasher, and stove were installed within the last year. There is also an oversized office space and a large dining room. The 2<sup>nd</sup> story has four bedrooms, one being the master with a walk-in closet and master bath. The finished lower level has a large bedroom that could be used as a master suite with a walk-in closet and full bath. There is a bonus room that could be used as a bedroom as well. There is also a rough in for another potential bathroom. Move your entertainment outside on the 14x16 deck that leads down to a new oversized patio.