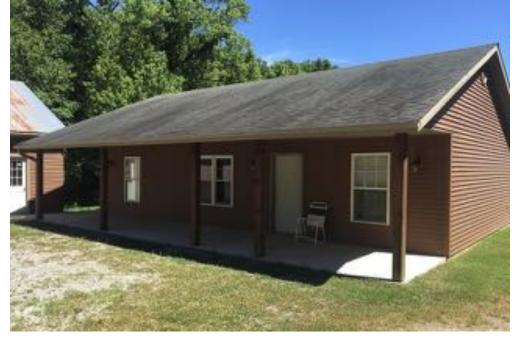

## **PROPERTY DESCRIPTION:**

Nice home located just outside of Wolf Lake, IL in Union County. The 1,200± sq. ft. house was built in 2009 and is in a great, quiet location close to the Shawnee National Forest. Plenty of space to store your extra toys in the 80' x 30' outbuilding, part of which has been converted into a two car garage. Enjoy watching plenty of deer and turkey under the cover of the front porch. Could also be used as a short-term rental or vacation home.

This property is part of a larger parcel and will be given its own parcel ID upon sale. Additional land is available.

Property Highlights:

- Quiet location
- 3 bedroom / 1 bath
- Multiple outbuildings
- Newer construction
- Well maintained
- Very energy efficient
- Close to great schools