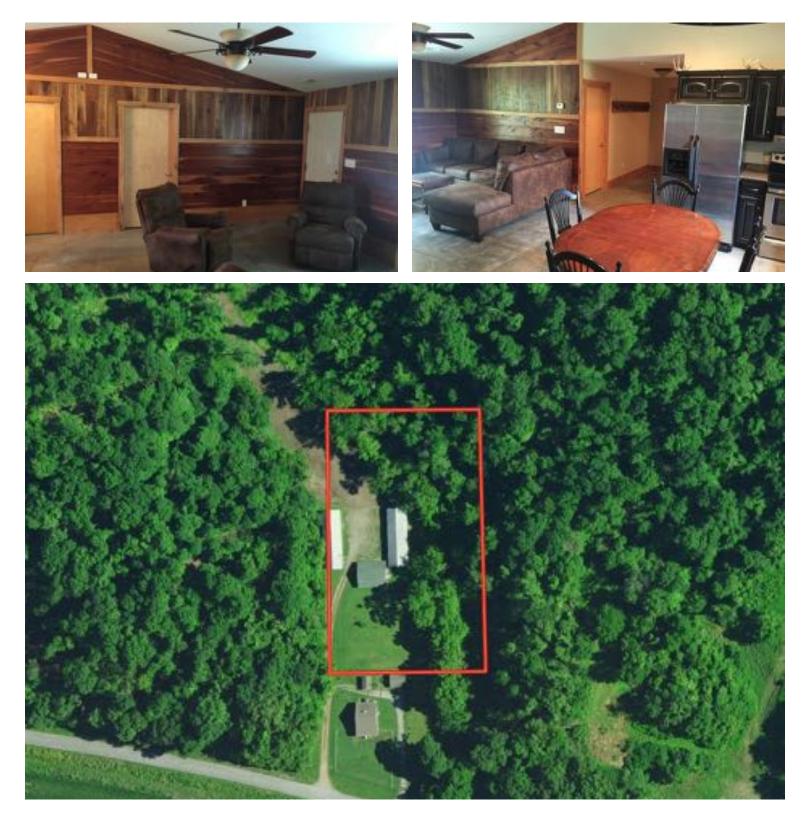

## **PROPERTY DESCRIPTION:**

Nice home located just outside of Wolf Lake, IL in Union County. The 1,200± sq. ft. house was built in 2009 and is in a great, quiet location close to the Shawnee National Forest. Plenty of space to store your extra toys in the 80' x 30' outbuilding, part of which has been converted into a two car garage. Enjoy watching plenty of deer and turkey under the cover of the front porch. Could also be used as a short-term rental or vacation home.

This property is part of a larger parcel and will be given its own parcel ID upon sale. Additional land is available.

Property Highlights:

- Quiet location
- 3 bedroom / 1 bath
- Multiple outbuildings
- Newer construction
- Well maintained
- Very energy efficient
- Close to great schools