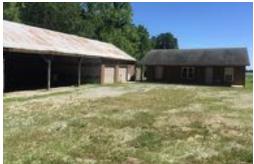

## **PROPERTY DESCRIPTION:**

Nice home located just outside of Wolf Lake, IL in Union County. The 1,200± sq. ft. house was built in 2009 and is in a great, quiet location close to the Shawnee National Forest. Plenty of space to store your extra toys in the 80' x 30' outbuilding, part of which has been converted into a two car garage. Enjoy watching plenty of deer and turkey under the cover of the front porch. Could also be used as a short-term rental or vacation home.

This property is part of a larger parcel and will be given its own parcel ID upon sale. Additional land is available.

Property Highlights:

- Quiet location
- 3 bedroom / 1 bath
- Multiple outbuildings
- Newer construction
- Well maintained
- Very energy efficient
- Close to great schools