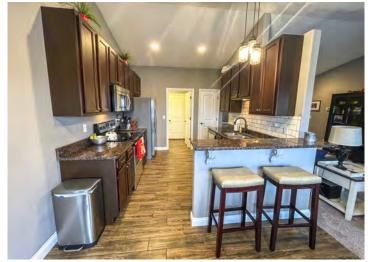

## **PROPERTY DESCRIPTION:**

Super Nice 3 Bed/2 Bath home with nice upgrades! 1,300+ square feet showcasing vaulted ceilings, granite countertops, stainless steel appliances, soft close cabinets, kitchen backsplash, water softener, LVT Flooring, Double Sink vanity in master bath, walk-in closet, wood panel accented wall in bedroom, spacious composite deck, lower level walkout patio and the home is completely landscaped!! Lower Level offers tons of storage with plenty of space for future living or bedrooms. This place is super clean and ready to go!!