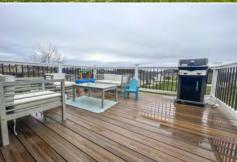

### **PROPERTY HIGHLIGHTS:**

- 3 Bed /2 Bath with updates
- Approx. 1,374 sf of living space
- Located within couple minutes of Hwy
   61
- Home built in 2015
- Completely landscaped
- Walk-out lower level
- Nice Composite Deck

## **PROPERTY DESCRIPTION:**

Super Nice 3 Bed/2 Bath home with nice upgrades! 1,300+ square feet showcasing vaulted ceilings, granite countertops, stainless steel appliances, soft close cabinets, kitchen backsplash, water softener, LVT Flooring, Double Sink vanity in master bath, walk-in closet, wood panel accented wall in bedroom, spacious composite deck, lower level walkout patio and the home is completely landscaped!! Lower Level offers tons of storage with plenty of space for future living or bedrooms. This place is super clean and ready to go!!