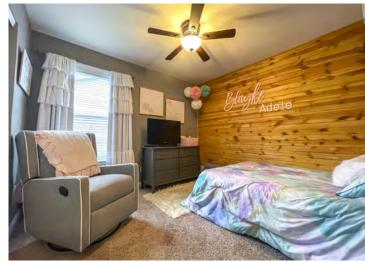

## **PROPERTY DESCRIPTION:**

Super Nice 3 Bed/2 Bath home with nice upgrades! 1,300+ square feet showcasing vaulted ceilings, granite countertops, stainless steel appliances, soft close cabinets, kitchen backsplash, water softener, LVT Flooring, Double Sink vanity in master bath, walk-in closet, wood panel accented wall in bedroom, spacious composite deck, lower level walkout patio and the home is completely landscaped!! Lower Level offers tons of storage with plenty of space for future living or bedrooms. This place is super clean and ready to go!!