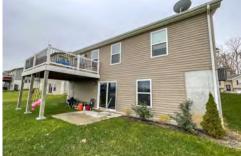

### **PROPERTY HIGHLIGHTS:**

- 3 Bed /2 Bath with updates
- Approx. 1,374 sf of living space
- Located within couple minutes of Hwy
   61
- Home built in 2015
- Completely landscaped
- Walk-out lower level
- Nice Composite Deck

## **PROPERTY DESCRIPTION:**

Super Nice 3 Bed/2 Bath home with nice upgrades! 1,300+ square feet showcasing vaulted ceilings, granite countertops, stainless steel appliances, soft close cabinets, kitchen backsplash, water softener, LVT Flooring, Double Sink vanity in master bath, walk-in closet, wood panel accented wall in bedroom, spacious composite deck, lower level walkout patio and the home is completely landscaped!! Lower Level offers tons of storage with plenty of space for future living or bedrooms. This place is super clean and ready to go!!