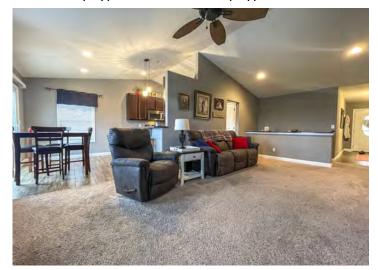

## **PROPERTY DESCRIPTION:**

Super Nice 3 Bed/2 Bath home with nice upgrades! 1,300+ square feet showcasing vaulted ceilings, granite countertops, stainless steel appliances, soft close cabinets, kitchen backsplash, water softener, LVT Flooring, Double Sink vanity in master bath, walk-in closet, wood panel accented wall in bedroom, spacious composite deck, lower level walkout patio and the home is completely landscaped!! Lower Level offers tons of storage with plenty of space for future living or bedrooms. This place is super clean and ready to go!!