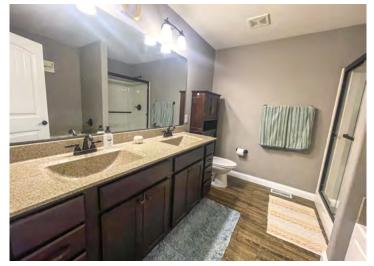

## **PROPERTY DESCRIPTION:**

Super Nice 3 Bed/2 Bath home with nice upgrades! 1,300+ square feet showcasing vaulted ceilings, granite countertops, stainless steel appliances, soft close cabinets, kitchen backsplash, water softener, LVT Flooring, Double Sink vanity in master bath, walk-in closet, wood panel accented wall in bedroom, spacious composite deck, lower level walkout patio and the home is completely landscaped!! Lower Level offers tons of storage with plenty of space for future living or bedrooms. This place is super clean and ready to go!!