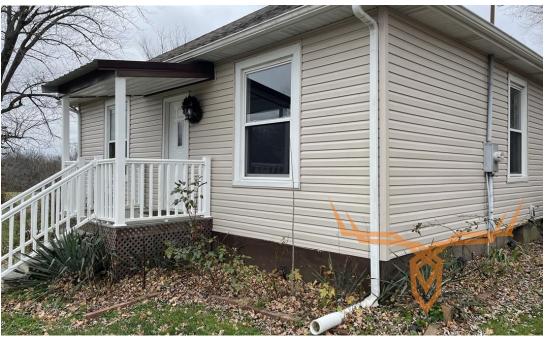

#### **PROPERTY HIGHLIGHTS:**

- All newly remodeled 2 bed 1 bath home
- Newer KL 4130 Kioti Tractor with brush hog and box blade
- 2 Car ports
- 1 box blind and multiple ladder stands
- 11 acres of tillable for income and food source
- Multiple acres of pasture could be farmed or put into warm season grasses
- Creek
- Mature timber

#### PROPERTY DESCRIPTION:

This is a great little all-around farm in Jackson County Illinois. The 2 bed 1 bath home was just recently remodeled from the roof to the flooring including the kitchen, the bathroom, a new furnace, and a new septic that can take care of 2 homes. The Seller is leaving his Newer K 4130 Kioti Tractor with brush hog and box blade, 2 car ports and a box blind and multiple tree stands. Use the home for family vacations and rent it out for great income on VRBO and Air B&B. The Southern IL wine trail is only minutes away, there are 4-5 big public lakes for fishing and boating and the Shawnee National Forest is only mins away. The 11± acres of tillable can be used for income or leave it stand for the deer. There are numerous acres not being farmed that are pastureland that could be planted in warm season grasses for bedding area. The timber is very nice and has not been cut. It consists of white oak, red oak, and hickory. This is a great all around farm that can make a great return on your money (ROI).