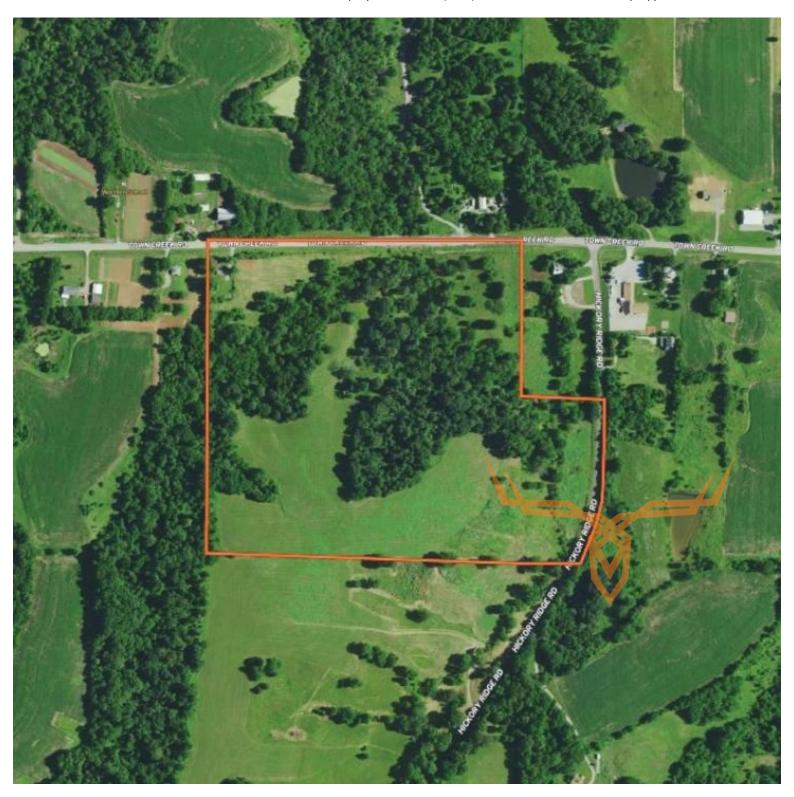

## Turn Key Farm with Newly Remodeled Home for Sale - Jackson County

www.TrophyPA.com • (855) 573-5263 • leads@trophypa.com

PRICE: \$325,000

**COUNTY:** Jackson

ACRES: 47

#### PROPERTY DESCRIPTION:

This is a great little all-around farm in Jackson County Illinois. The 2 bed 1 bath home was just recently remodeled from the roof to the flooring including the kitchen, the bathroom, a new furnace, and a new septic that can take care of 2 homes. The Seller is leaving his Newer K 4130 Kioti Tractor with brush hog and box blade, 2 car ports and a box blind and multiple tree stands. Use the home for family vacations and rent it out for great income on VRBO and Air B&B. The Southern IL wine trail is only minutes away, there are 4-5 big public lakes for fishing and boating and the Shawnee National Forest is only mins away. The 11± acres of tillable can be used for income or leave it stand for the deer. There are numerous acres not being farmed that are pastureland that could be planted in warm season grasses for bedding area. The timber is very nice and has not been cut. It consists of white oak, red oak, and hickory. This is a great all around farm that can make a great return on your money (ROI).