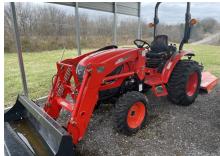

#### **PROPERTY HIGHLIGHTS:**

- All newly remodeled 2 bed 1 bath home
- Newer KL 4130 Kioti Tractor with brush hog and box blade
- 2 Car ports
- 1 box blind and multiple ladder stands
- 11 acres of tillable for income and food source
- Multiple acres of pasture could be farmed or put into warm season grasses
- Creek
- Mature timber

#### PROPERTY DESCRIPTION:

This is a great little all-around farm in Jackson County Illinois. The 2 bed 1 bath home was just recently remodeled from the roof to the flooring including the kitchen, the bathroom, a new furnace, and a new septic that can take care of 2 homes. The Seller is leaving his Newer K 4130 Kioti Tractor with brush hog and box blade, 2 car ports and a box blind and multiple tree stands. Use the home for family vacations and rent it out for great income on VRBO and Air B&B. The Southern IL wine trail is only minutes away, there are 4-5 big public lakes for fishing and boating and the Shawnee National Forest is only mins away. The 11± acres of tillable can be used for income or leave it stand for the deer. There are numerous acres not being farmed that are pastureland that could be planted in warm season grasses for bedding area. The timber is very nice and has not been cut. It consists of white oak, red oak, and hickory. This is a great all around farm that can make a great return on your money (ROI).