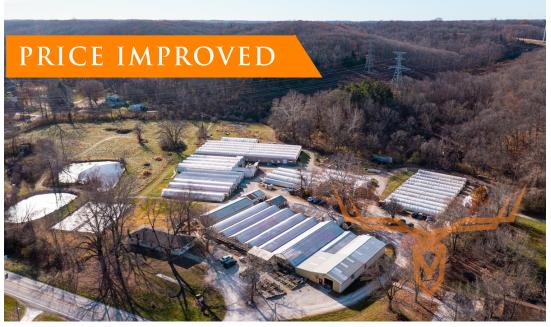

# Commercial Greenhouse Business for Sale -Wildwood Missouri

www.TrophyPA.com • (855) 573-5263 • leads@trophypa.com

**PRICE:** \$975,000

**COUNTY: St. Louis** 

**ACRES: 5.28** 

#### **PROPERTY DESCRIPTION:**

This is your opportunity to purchase a fully operational and profitable greenhouse in the heart of Wildwood, MO! For 40+ years, Fahr Greenhouse has served their clients with a successful retail and wholesale operation, and now it can be yours.

The property is 5± acres and is zoned commercial for the property's current use. On the property are multiple improvements - a metal barn, an office space, a three bedroom two bathroom rental home, and 52,944± square feet of greenhouses. Includes automated heating/cooling, irrigation and a 1,300,000 btu bio fuel boiler that heats 31,896 sq. ft.of greenhouses at 25% of natural gas cost.