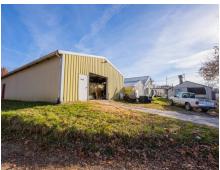

The property is 5± acres and is zoned commercial for the property's current use. On the property are multiple improvements - a metal barn, an office space, a three bedroom two bathroom rental home, and 52,944± square feet of greenhouses. Includes automated heating/cooling, irrigation and a 1,300,000 btu bio fuel boiler that heats 31,896 sq. ft.of greenhouses at 25% of natural gas cost.