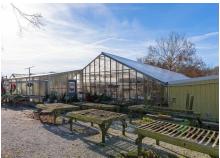

The property is 5± acres and is zoned commercial for the property's current use. On the property are multiple improvements - a metal barn, an office space, a three bedroom two bathroom rental home, and 52,944± square feet of greenhouses. Includes automated heating/cooling, irrigation and a 1,300,000 btu bio fuel boiler that heats 31,896 sq. ft.of greenhouses at 25% of natural gas cost.