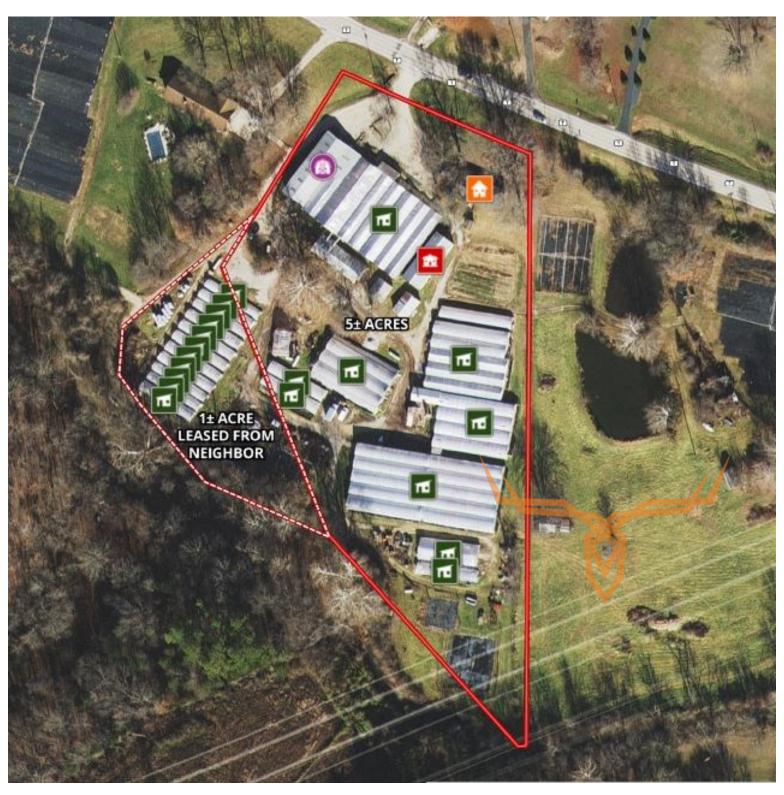

#### PROPERTY HIGHLIGHTS:

- Fully operational commercial greenhouse busi-
- 5± acres
- Commercial zoning
- Multiple outbuildings, greenhouses & rental

- Equipment conveys with sale

- Additional 6.5± acres available for purchase

The property is 5± acres and is zoned commercial for the property's current use. On the property are multiple improvements - a metal barn, an office space, a three bedroom two bathroom rental home, and 52,944± square feet of greenhouses. Includes automated heating/cooling, irrigation and a 1,300,000 btu bio fuel boiler that heats 31,896 sq. ft.of greenhouses at 25% of natural gas cost.

The business of Fahr Greenhouse is also a part of this sale. The sale includes all tools, tractor, fork lift, vehicles, plastic roofing, all greenhouse equipment, computers, Intellectual properties, and crop growing supplies. It also includes the licenses to grow industrial hemp and contract as a rooting station for a hemp breeder. There is an opportunity to purchase the neighboring 6.5± acres lot as well if interested.