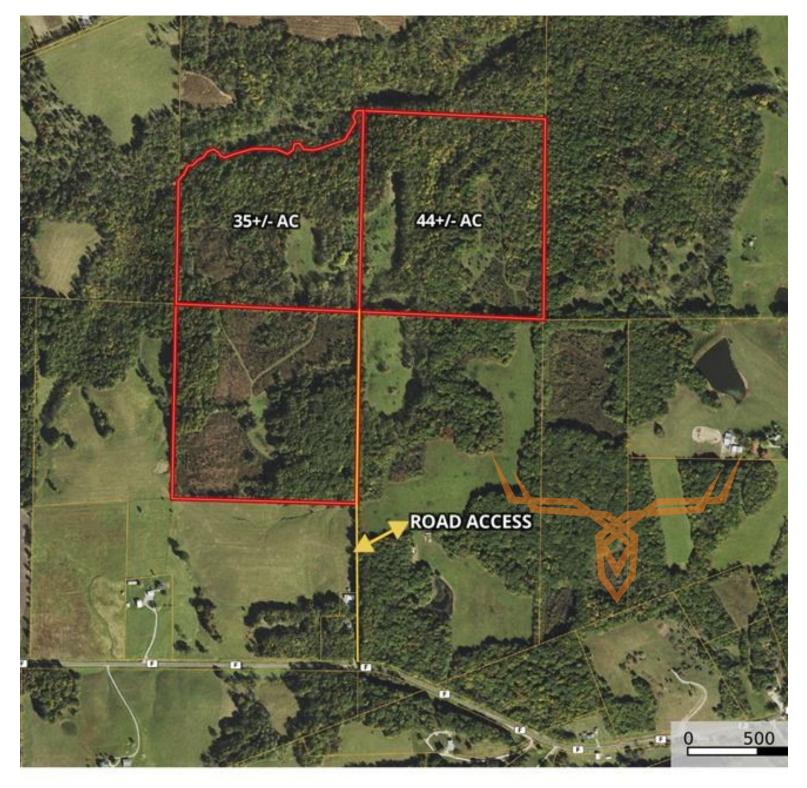

### **PROPERTY HIGHLIGHTS:**

- 35+/- acres of vacant land
- Homesites, Hunting, Recreation
- Very Secluded, located at end of dead end 

   road
- Shelton Creek runs along north boundary

#### **PROPERTY DESCRIPTION:**

Land for Sale in Lincoln County!! This diverse tract consists of 35± acres of pure seclusion offering homesites, hunting, and year round recreation for the family. This property is a blank canvas, meaning buyers may build wherever they choose with plenty of space to hunt, pasture horses or cattle, trail ride or just simply enjoy the outdoors. Opportunities are wide open with unimproved tracts which are very hard to find this part of the county. There is an old shed on the property. Property to be sold per surveyed acre with an easement / shared road agreement recorded at closing. Some Restrictions to be Recorded at Closing: No Mobile home or modular homes shall be placed on the tract.

**Clopton Schools** 

Some Restrictions - See Property Details

Property To be sold per surveyed acre

PRICE: \$262,500 ACRES: 35 COUNTY: Lincoln