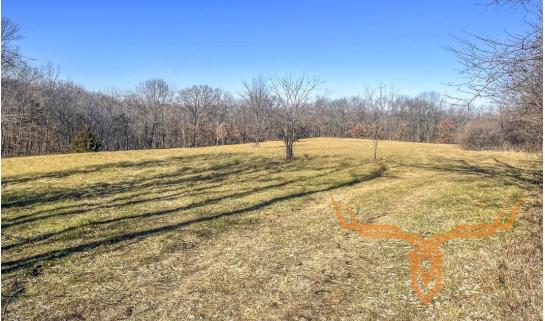

### **PROPERTY HIGHLIGHTS:**

- 35+/- acres of vacant land
- Homesites, Hunting, Recreation
- Very Secluded, located at end of dead end 

   road
- Shelton Creek runs along north boundary

#### **PROPERTY DESCRIPTION:**

Land for Sale in Lincoln County!! This diverse tract consists of 35± acres of pure seclusion offering homesites, hunting, and year round recreation for the family. This property is a blank canvas, meaning buyers may build wherever they choose with plenty of space to hunt, pasture horses or cattle, trail ride or just simply enjoy the outdoors. Opportunities are wide open with unimproved tracts which are very hard to find this part of the county. There is an old shed on the property. Property to be sold per surveyed acre with an easement / shared road agreement recorded at closing. Some Restrictions to be Recorded at Closing: No Mobile home or modular homes shall be placed on the tract.