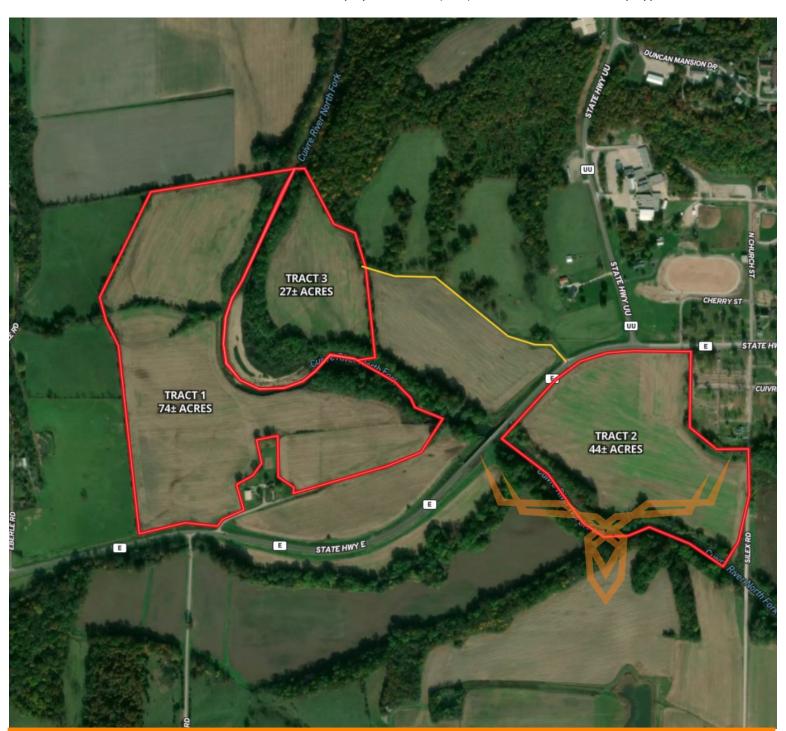

<u>Tract 1</u>: 74± acres accessed by highway E with approximately 62 acres of productive cropland with the balance in the Cuivre River North Fork. Great income potential and an ideal tract to add to a farmland portfolio.

<u>Tract 2:</u> 44± acres accessed by highway E with approximately 33 acres of productive cropland with the balance in the Cuivre River North Fork. Nice new homesite. Great income potential and an ideal tract to add to a farmland portfolio.

<u>Tract 3:</u> 27± acres accessed by an ingress/egress easement that extends northwest from highway E. This tract of land has approximately 14 acres of cropland with the balance in woods and water. Great recreation and hunting tract.