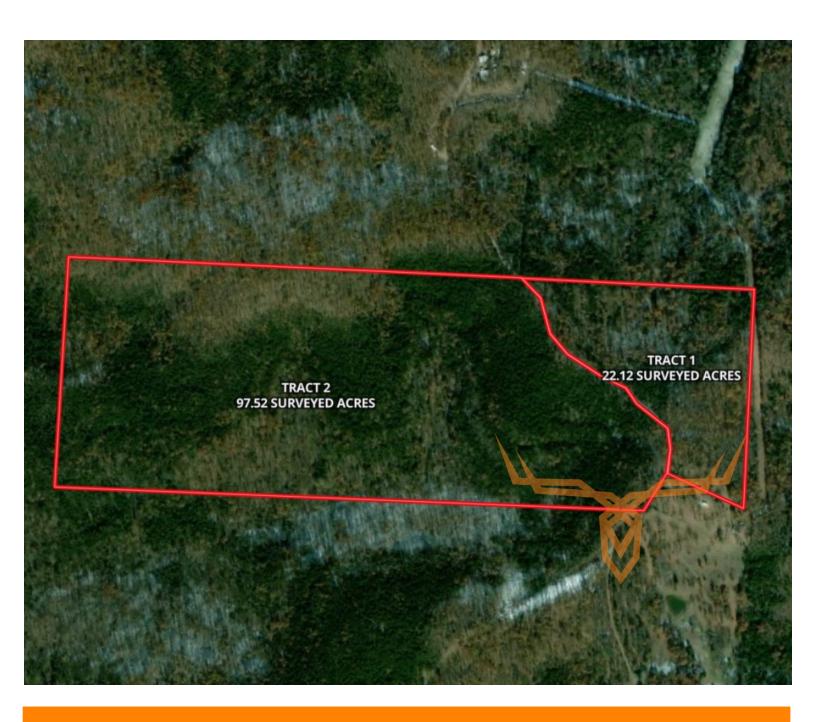

### **ACRES: 119.64**

**COUNTY: Benton** 

Tract 1: These 22.12 gently rolling surveyed acres are conveniently located 12.5 miles from Warsaw, 115 miles from Blue Springs, and 131 miles from Columbia. This tract consists of a nice hardwood ridge and a wooded draw running from the southwest to the northeast. With gentle topography at the top and views of the surrounding Ozark hillsides this would be a perfect spot to build a cabin or have a permanent weekend camper spot. With the surrounding private properties and the seclusion it provides, this is the perfect small tract hunting option for someone looking for a smaller piece of land.

Tract 2: These 97.52 gently rolling surveyed acres are conveniently located 12.5 miles from Warsaw, 115 miles from Blue Springs, and 131 miles from Columbia. This tract consists of several nice hardwood ridges, timbered draws and south facing slopes. Some very large buck rubs were viewed in the middle of this tract and a nice flock of turkeys on the western end. If you are looking for a nice sized piece of weekend hunting close to some of the best fishing lakes in the country this tract would suit you well.