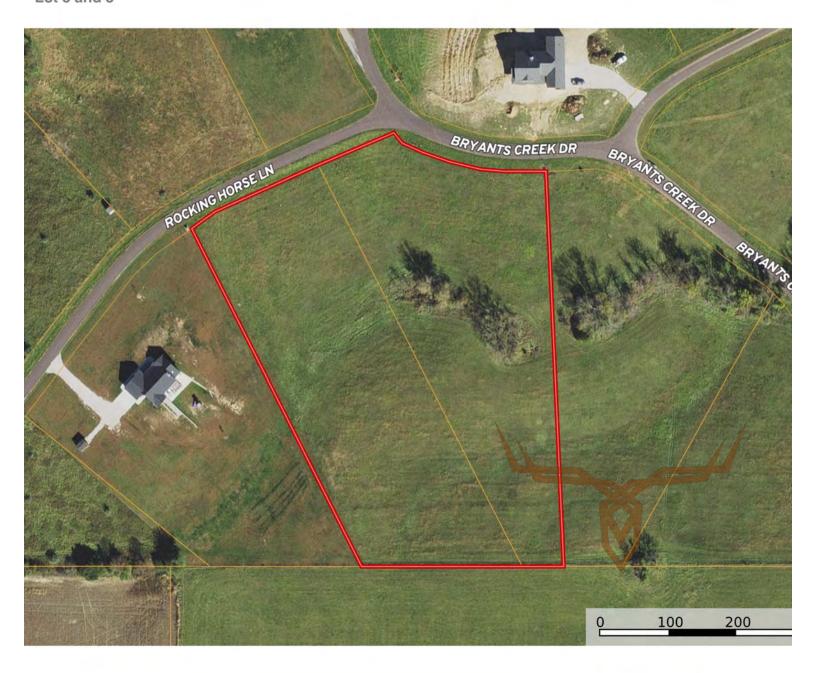

## **PROPERTY ADDRESS:**

Lots #5 & 8—Bryant's Creek Subdivision Elsberry, MO 63344

#### **PROPERTY HIGHLIGHTS:**

- 6± acres
- Utilities on site
- Paved Roads
- Minutes from Hwy 61
- Elsberry School District

- 15 min north of Troy, MO
- No designated contractors
- Some Restrictions

## - Lot 5 and 8