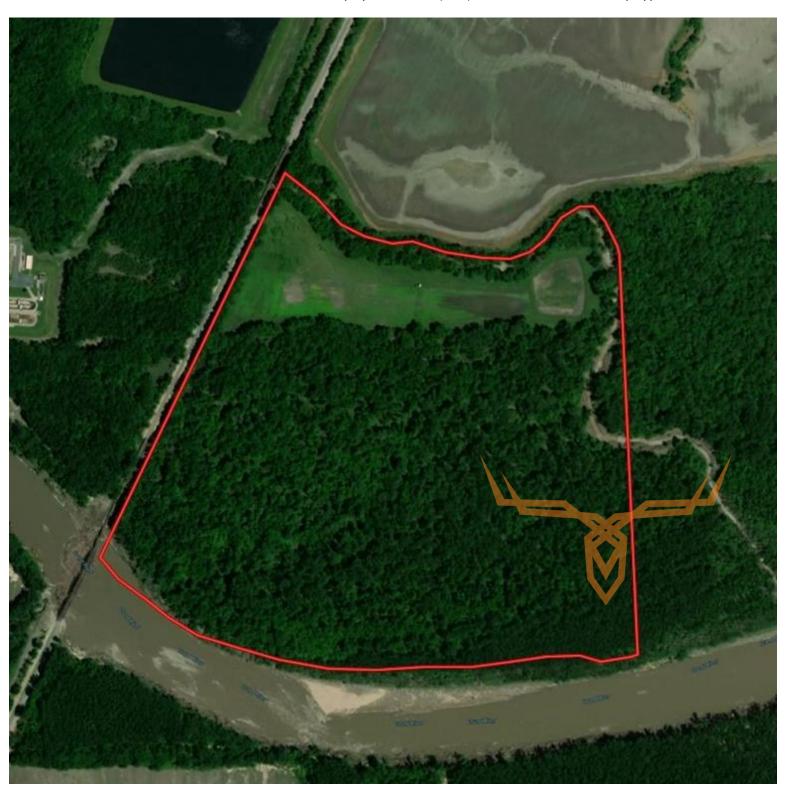

# 121± Acre Missouri Hunting Tract for Sale - Livingston County

www.TrophyPA.com • (855) 573-5263 • leads@trophypa.com

**PRICE:** \$375,100 **ACRES:** 121

**COUNTY:** Livingston

#### **PROPERTY ADDRESS:**

00 Highway 65 Chillicothe, MO 64601

### PROPERTY HIGHLIGHTS:

- Hunting honey hole
- · Great deer & turkey hunting
- Established Food plot
- River travel corridor
- Heavy cover
- Secluded Property

- Great trail camera history
- Beautiful River Views
- Grand River Fishing
- 1.5 hours from Kansas City, Missouri
- 2 hours from Columbia, Missouri