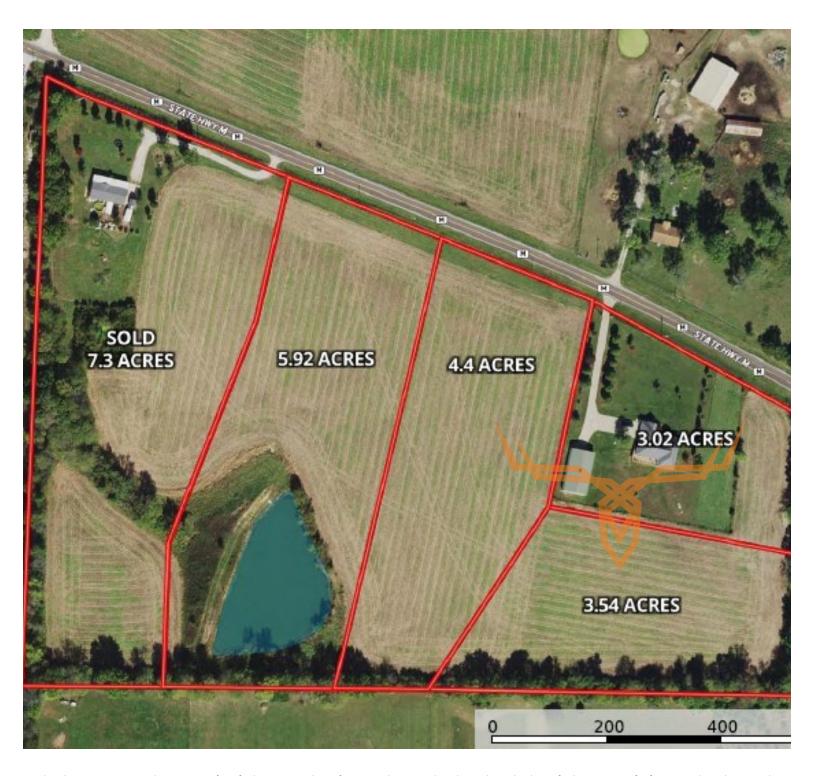

## 5.92± Acre Tract with Pond on Hwy M For Sale - Warren County

www.TrophyPA.com • (855) 573-5263 • leads@trophypa.com

**PRICE:** \$153,328 **ACRES:** 5.92±

**COUNTY:** Warren

#### **PROPERTY HIGHLIGHTS:**

- 5.92± acres of vacant land
- Electric at Hwy M
- Highway M frontage
- Pond is approx. 1 acre
- Only 5 min from Hwy 70

- Shouse Style Homes Welcome
- Survey will determine exact acreage
- Wright City Schools
- Some restrictions see property details

#### **PROPERTY DESCRIPTION:**

Conveniently located just 5 minutes from Hwy 70, this property is perfect for custom home building and will allow Shouse Style Homes! This tract sets along blacktop road Hwy M and features a 1 acre pond with electric at road. Enjoy the space and rural setting with the all the city amenities nearby. Vacant land with minimal restrictions are hard to find in this market! Deed Restrictions to be recorded at closing to include no mobile homes; no junk yards; no hog confinements; no livestock feeding operations; no dog kennel operations; no unlicensed vehicles.