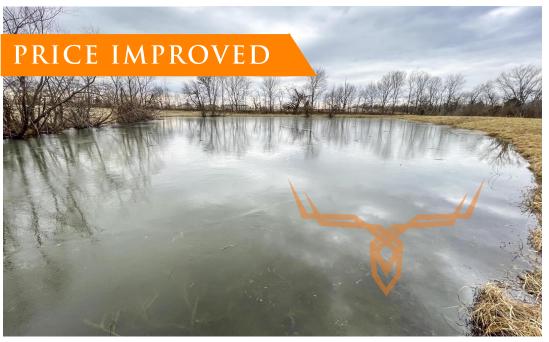

#### **PROPERTY HIGHLIGHTS:**

- 5.92± acres of vacant land
- Electric at Hwy M
- Highway M frontage
- Pond is approx. 1 acre
- Only 5 min from Hwy 70

- Shouse Style Homes Welcome
- Survey will determine exact acreage
- Wright City Schools
- Some restrictions see property details

#### **PROPERTY DESCRIPTION:**

Conveniently located just 5 minutes from Hwy 70, this property is perfect for custom home building and will allow Shouse Style Homes! This tract sets along blacktop road Hwy M and features a 1 acre pond with electric at road. Enjoy the space and rural setting with the all the city amenities nearby. Vacant land with minimal restrictions are hard to find in this market! Deed Restrictions to be recorded at closing to include no mobile homes; no junk yards; no hog confinements; no livestock feeding operations; no dog kennel operations; no unlicensed vehicles.