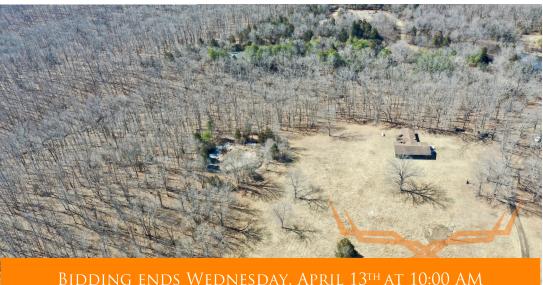

## Warren County Missouri Land iAuction

www.TrophyPA.com • (855) 573-5263 • leads@trophypa.com

SEE FULL TERMS & CONDITIONS AT WWW.TROPHYPA.COM

PROPERTY ADDRESS:

00 State Hwy Y Jonesburg, MO 63351 ACRES: 145
COUNTY: Warren

## PROPERTY DESCRIPTION:

Open House Saturday, March 26th 11AM to 2PM.

Bidding ends Wednesday, April 13, 2022, at 10:00 AM

These gently rolling to rolling 140.2 surveyed acres offered in 3 tracts is conveniently located on State Highway Y 5.3 miles southwest of Jonesburg, 31.7 miles west of Wentzville, and 62.5 miles east of Columbia. The land is comprised of mature hardwoods with many white oaks and scattered cedars. Excellent habitat and cover for wild-life such as whitetail deer and turkey. The wildlife is abundant and offers opportunities for hunting and nature viewing. Endless possibilities such as new homesites, camping, hiking, and therapeutic recreation. Electric and rural water onsite.