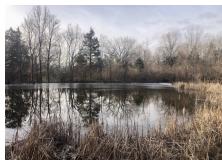

<u>Tract 1</u>: 26.8 surveyed acres of mature hardwoods with frontage on State Highway Y and access to gated private road. Older cabin structure and pond.

<u>Tract 2</u>: 49.5 surveyed acres of mature hardwoods with some trails for walking and AT-V's. Access by gated private road.

<u>Tract 3:</u> 63.9 surveyed acres of mature hardwoods with some trails for walking and AT-V's. Access by gated private road. Older structure (former mess hall) and pond.