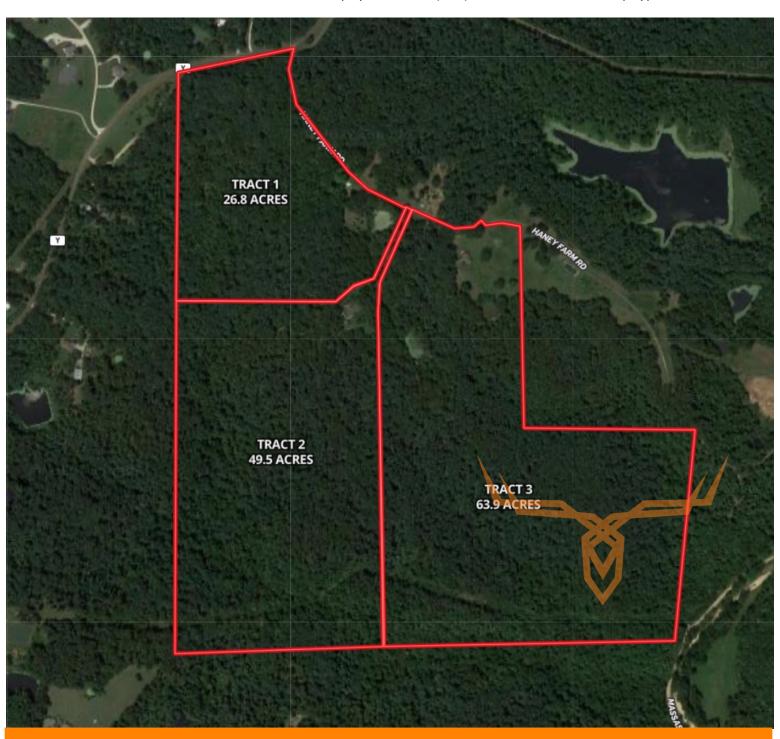

## PROPERTY DESCRIPTION:

Open House Saturday, March 26th 11AM to 2PM.

Bidding ends Wednesday, April 13, 2022, at 10:00 AM

These gently rolling to rolling 140.2 surveyed acres offered in 3 tracts is conveniently located on State Highway Y 5.3 miles southwest of Jonesburg, 31.7 miles west of Wentzville, and 62.5 miles east of Columbia. The land is comprised of mature hardwoods with many white oaks and scattered cedars. Excellent habitat and cover for wild-life such as whitetail deer and turkey. The wildlife is abundant and offers opportunities for hunting and nature viewing. Endless possibilities such as new homesites, camping, hiking, and therapeutic recreation. Electric and rural water onsite.

<u>Tract 1</u>: 26.8 surveyed acres of mature hardwoods with frontage on State Highway Y and access to gated private road. Older cabin structure and pond.

<u>Tract 2</u>: 49.5 surveyed acres of mature hardwoods with some trails for walking and AT-V's. Access by gated private road.

<u>Tract 3:</u> 63.9 surveyed acres of mature hardwoods with some trails for walking and AT-V's. Access by gated private road. Older structure (former mess hall) and pond.