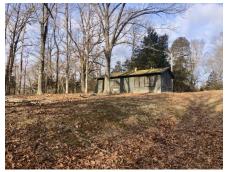

<u>Tract 1</u>: 26.8 surveyed acres of mature hardwoods with frontage on State Highway Y and access to gated private road. Older cabin structure and pond.

<u>Tract 2</u>: 49.5 surveyed acres of mature hardwoods with some trails for walking and AT-V's. Access by gated private road.

<u>Tract 3:</u> 63.9 surveyed acres of mature hardwoods with some trails for walking and AT-V's. Access by gated private road. Older structure (former mess hall) and pond.