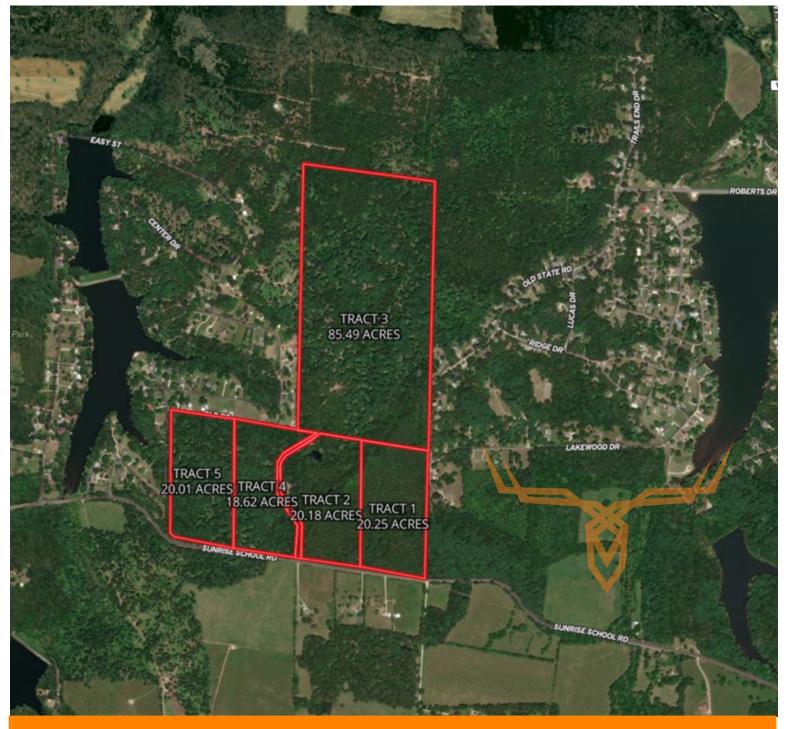

**PROPERTY ADDRESS:** 00 Sunrise School Rd. DeSoto, MO 63020 ACRES: 164.55 COUNTY: Jefferson

## Open house Sunday, June 26th 10 AM to 2 PM.

These 164.55 surveyed acres offered in 5 tracts are located just 3 minutes off of Highway 67 on Sunrise School Rd (paved road) in Valles Mines, MO. All these tracts offer excellent building sites and they lay gentle enough for horses or animals of your choice. Tract 1, 2 (existing pond), 4, and 5 have potential pond sites and Tract 3 has a possible lake site. The tracts have recently been select cut making it easier to find your building spot and the hunting and recreation will continue to be awesome. Plenty of places for food plots. These tracts are located between Valle Lake & Sunrise Beach Lake communities.

Tract 1: 20.25 surveyed gently rolling acres. Tract 2: 20.18 surveyed gently rolling acres. Tract 3: 85.49 surveyed gently rolling acres. Tract 4: 18.62 surveyed gently rolling acres. Tract 5: 20.01 surveyed gently rolling acres.