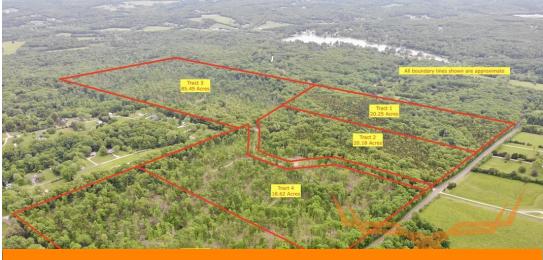

**PROPERTY ADDRESS:** 00 Sunrise School Rd. DeSoto, MO 63020 ACRES: 164.55 COUNTY: Jefferson

## Open house Sunday, June 26th 10 AM to 2 PM.

These 164.55 surveyed acres offered in 5 tracts are located just 3 minutes off of Highway 67 on Sunrise School Rd (paved road) in Valles Mines, MO. All these tracts offer excellent building sites and they lay gentle enough for horses or animals of your choice. Tract 1, 2 (existing pond), 4, and 5 have potential pond sites and Tract 3 has a possible lake site. The tracts have recently been select cut making it easier to find your building spot and the hunting and recreation will continue to be awesome. Plenty of places for food plots. These tracts are located between Valle Lake & Sunrise Beach Lake communities.

Tract 1: 20.25 surveyed gently rolling acres. Tract 2: 20.18 surveyed gently rolling acres. Tract 3: 85.49 surveyed gently rolling acres. Tract 4: 18.62 surveyed gently rolling acres. Tract 5: 20.01 surveyed gently rolling acres.