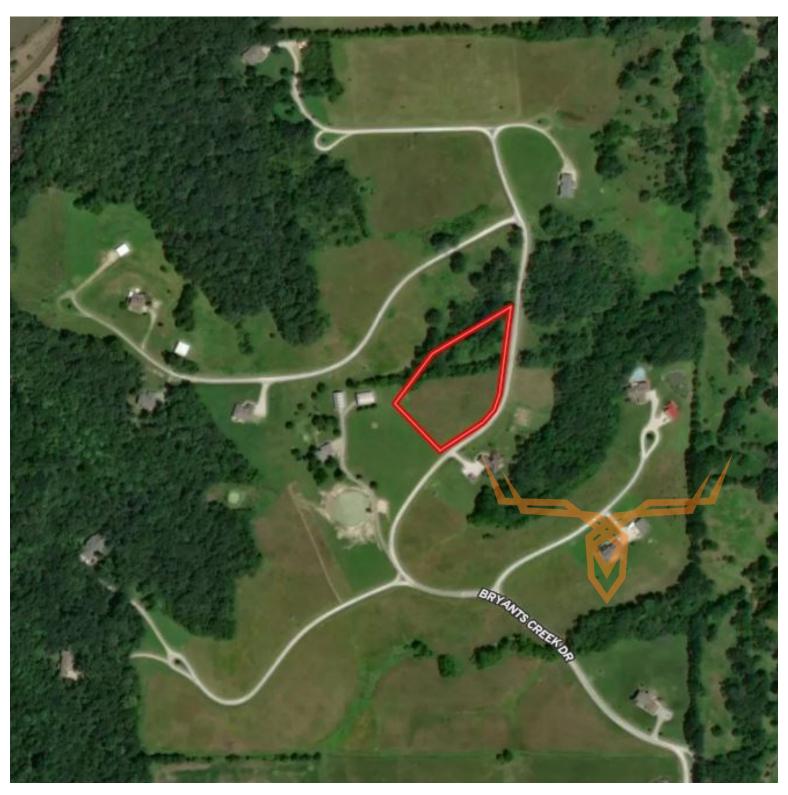

## Residential Lot for Sale in Bryant's Creek Subdivision - Lincoln County

www.TrophyPA.com • (855) 573-5263 • leads@trophypa.com

**PRICE:** \$39,000

**COUNTY:** Lincoln

**ACRES: 3.063** 

# **PROPERTY ADDRESS:** 51 Bryant's Creek Drive Elsberry, MO 63343

## **PROPERTY DESCRIPTION:**

Looking for the perfect location to build your dream home? Don't look any further! Bryant's Creek subdivision is a neighborhood of luxury homes. Within minutes from highway 61, this spacious 3± acre lot offers both privacy and access to the convenience of nearby towns. Make an appointment today.