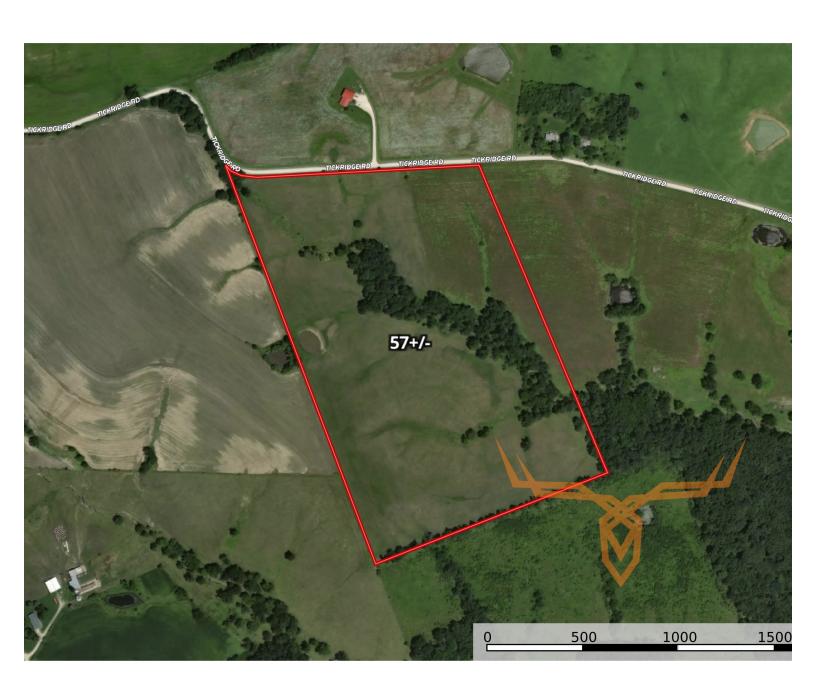

### **PROPERTY HIGHLIGHTS:**

- 57± acres located in Lincoln County
- Only 30 miles north of Wentzville
- 43± acres are currently in crops
- Great combination farm
- Great building sites
- Hunting and Recreation Opportunity

- Located only 1.5 miles from Hwy 61
- Wet weather creek runs through property
- 1 small pond
- Sale subject to final survey
- Additional acreage available

**PRESENTED BY:** 

#### **PROPERTY DESCRIPTION:**

Perfect combination farm located in Northern Lincoln County. This 57± acres is located along Tickridge Rd east of highway 61 approx. 1.5 miles. This awesome tract offers an excellent location for a short commute to the highway, great home sites, tillable land for annual income, hunting, wet weather creek and 1 pond. The open ground could be easily converted back to pasture for cattle or horses. Wood draws, grassy edges and rolling hills currently in crops this place is a perfect fit for a hunter or outdoor enthusiast. Hard to find tracts with so much to offer in this market, come check this one out and covert this blank canvas into your own paradise!