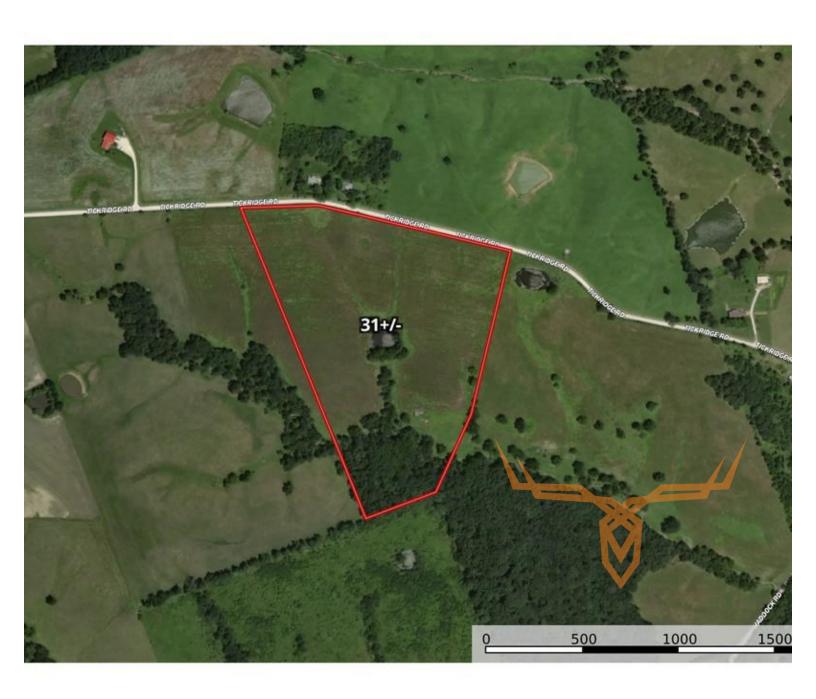

## 31± Acre Combination Tract for Sale on Tickridge Road - Lincoln County

www.TrophyPA.com • (855) 573-5263 • leads@trophypa.com

**PRICE:** \$286,750 **ACRES:** 31

**COUNTY:** Lincoln

#### **PROPERTY HIGHLIGHTS:**

- 31± acres located in Lincoln County
- Only 30 miles north of Wentzville
- 22± acres are currently in crops
- · Great combination farm
- Great building sites
- Hunting and Recreation Opportunity

- Located only 1.5 miles from Hwy 61
- Wet weather creek runs through property
- 1 small pond
- Sale subject to final survey
- Additional acreage available

**PRESENTED BY:** 

#### **PROPERTY DESCRIPTION:**

Perfect combination farm located in Northern Lincoln County. This 31± acres is located on Tickridge Rd east of highway 61 approx. 1.5 miles. This awesome tract offers an excellent location for a short commute to the highway, great home sites, tillable land for annual income, hunting, wet weather creek and 1 pond. The open ground could be easily converted back to pasture for cattle or horses. Beautiful hardwoods, grassy edges and rolling hills currently in crops this place is a perfect fit for a hunter or outdoor enthusiast. Hard to find tracts with so much to offer in this market, come check this one out and covert this blank canvas into your own paradise!