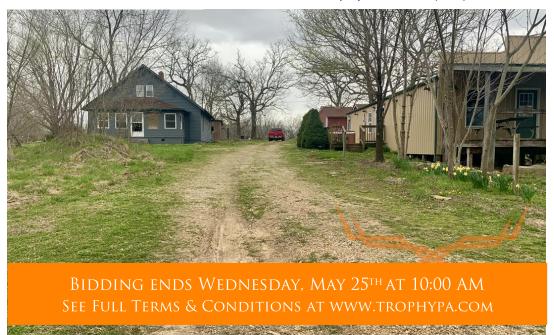

#### **PROPERTY ADDRESS:**

724 W Hwy 8 Steelville, MO 65565

### PROPERTY DESCRIPTION:

Open house Sunday, May 8th, 10 AM to 2 PM.

#### Highlights:

- 17.5± Gentle Acres Park Like Setting
- Paved Road State Hwy 8 Frontage
- Existing Home, Buildings, Garage, Sheds, Pavilion
- Adjoins Woodson K. Memorial Conservation Area
- 2 Miles from Meramec River Access 3.5 Miles Maramec Spring State Park
- Well, Electric, Septic, Propane Tanks

This property has endless possibilities. It checks so many boxes. It consists of 17.5± park-like acres, a 2-bedroom house, garage, place of business metal building with showers and bathrooms, pavilion, heavy-duty well that feeds three buildings, two septic systems, & 2 propane tanks (500 & 1,000 gallons). This property lays perfect for building your dream home, horses, a couple of cows, or animals of your choice. It was a canoe livery/campground in the past. It could easily be brought back to life as a canoe livery/campground or an RV Park. This property is poised to be an income-producing property. Hunting V - adjoins the Woodson K. Memorial Conservation Area consisting of 5,658 acres, Fishing V - 2 miles from Meramec River Access, Trout Fishing V - 3.5 miles from Maramec Spring State Park, RV Park Potential V - Can easily be converted into income-producing RV Park/Campground (RV Parks are in high demand). Recreational/Hunting/Fishing Camp V - Perfect property to make a base camp for hunting & fishing. With some remodeling and elbow grease, this property can be converted into something special. This property is only 10 miles to St. James, 7.5 miles to Steelville, & 1 hour and 20 minutes to Fenton, MO.