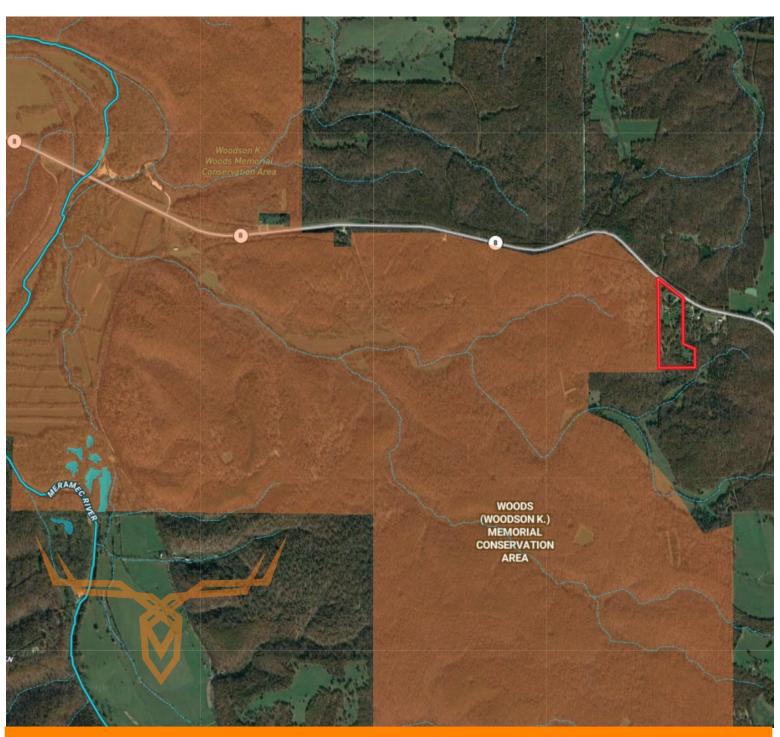

#### Highlights:

- 17.5± Gentle Acres Park Like Setting
- Paved Road State Hwy 8 Frontage
- Existing Home, Buildings, Garage, Sheds, Pavilion
- Adjoins Woodson K. Memorial Conservation Area
- 2 Miles from Meramec River Access 3.5 Miles Maramec Spring State Park
- Well, Electric, Septic, Propane Tanks

This property has endless possibilities. It checks so many boxes. It consists of 17.5± park-like acres, a 2-bedroom house, garage, place of business metal building with showers and bathrooms, pavilion, heavy-duty well that feeds three buildings, two septic systems, & 2 propane tanks (500 & 1,000 gallons). This property lays perfect for building your dream home, horses, a couple of cows, or animals of your choice. It was a canoe livery/campground in the past. It could easily be brought back to life as a canoe livery/campground or an RV Park. This property is poised to be an income-producing property. Hunting V - adjoins the Woodson K. Memorial Conservation Area consisting of 5,658 acres, Fishing V - 2 miles from Meramec River Access, Trout Fishing V - 3.5 miles from Maramec Spring State Park, RV Park Potential V - Can easily be converted into income-producing RV Park/Campground (RV Parks are in high demand). Recreational/Hunting/Fishing Camp V - Perfect property to make a base camp for hunting & fishing. With some remodeling and elbow grease, this property can be converted into something special. This property is only 10 miles to St. James, 7.5 miles to Steelville, & 1 hour and 20 minutes to Fenton, MO.