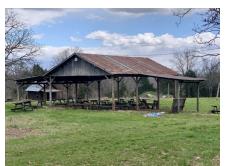

#### Highlights:

- 17.5± Gentle Acres Park Like Setting
- Paved Road State Hwy 8 Frontage
- Existing Home, Buildings, Garage, Sheds, Pavilion
- Adjoins Woodson K. Memorial Conservation Area
- 2 Miles from Meramec River Access 3.5 Miles Maramec Spring State Park
- Well, Electric, Septic, Propane Tanks

This property has endless possibilities. It checks so many boxes. It consists of 17.5± park-like acres, a 2-bedroom house, garage, place of business metal building with showers and bathrooms, pavilion, heavy-duty well that feeds three buildings, two septic systems, & 2 propane tanks (500 & 1,000 gallons). This property lays perfect for building your dream home, horses, a couple of cows, or animals of your choice. It was a canoe livery/campground in the past. It could easily be brought back to life as a canoe livery/campground or an RV Park. This property is poised to be an income-producing property. Hunting V - adjoins the Woodson K. Memorial Conservation Area consisting of 5,658 acres, Fishing V - 2 miles from Meramec River Access, Trout Fishing V - 3.5 miles from Maramec Spring State Park, RV Park Potential V - Can easily be converted into income-producing RV Park/Campground (RV Parks are in high demand). Recreational/Hunting/Fishing Camp V - Perfect property to make a base camp for hunting & fishing. With some remodeling and elbow grease, this property can be converted into something special. This property is only 10 miles to St. James, 7.5 miles to Steelville, & 1 hour and 20 minutes to Fenton, MO.