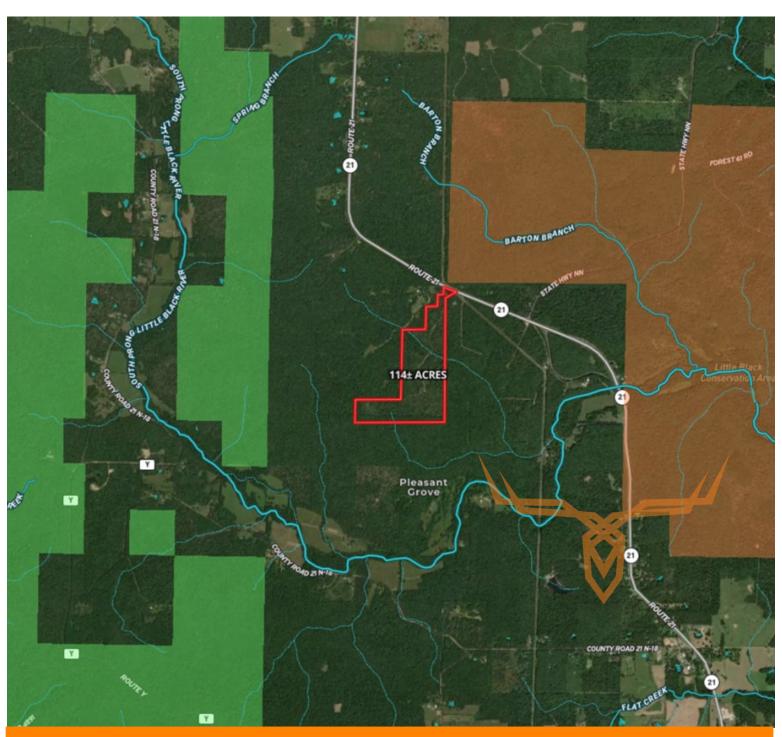

### ACRES: 114

**COUNTY:** Ripley

#### **PROPERTY DESCRIPTION:**

Open House Saturday, May 21st 9AM to 1PM

These 114± gently rolling wooded acres are located in scenic Ripley County Missouri. Located just 30 minutes from Poplar Bluff, 17 minutes from Doniphan, 10 minutes from Grandin, and across the street from 3,000 acres of State Forest. This property has two small ponds and two all -weather creeks. There are 3 clearings to establish food plots and several draws and ridges. There are multiple stand placements to hunt the wind. There is turkey and deer sign everywhere as well as game trails throughout the property. A gravel road runs through the center of the property to the tallest ridge. This property is close to many activities and amenities in the area. The Little Black Conservation Area on the South Prong of the Little Black River offers hunting, fishing, floating, camping, hiking, and an archery shooting range. The Mudpuppy Conservation Area has another 1,300 acres of fishing, hunting, and floating. Access to the Current River is in nearby Doniphan along with several floating options. Big Spring State Park in Van Buren, is only 30 minutes away for floating, boating, fishing, hiking, and camping. Here you are close to Ozark National Scenic Riverways, state, and national forests. Come build your shouse, park your camper, hunt, ride ATV's, and take advantage of the local amenities and activities in Ripley County.