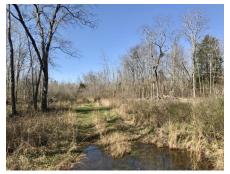

#### **PROPERTY DESCRIPTION:**

Open House Saturday, May 21st 9AM to 1PM

These 114± gently rolling wooded acres are located in scenic Ripley County Missouri. Located just 30 minutes from Poplar Bluff, 17 minutes from Doniphan, 10 minutes from Grandin, and across the street from 3,000 acres of State Forest. This property has two small ponds and two all -weather creeks. There are 3 clearings to establish food plots and several draws and ridges. There are multiple stand placements to hunt the wind. There is turkey and deer sign everywhere as well as game trails throughout the property. A gravel road runs through the center of the property to the tallest ridge. This property is close to many activities and amenities in the area. The Little Black Conservation Area on the South Prong of the Little Black River offers hunting, fishing, floating, camping, hiking, and an archery shooting range. The Mudpuppy Conservation Area has another 1,300 acres of fishing, hunting, and floating. Access to the Current River is in nearby Doniphan along with several floating options. Big Spring State Park in Van Buren, is only 30 minutes away for floating, boating, fishing, hiking, and camping. Here you are close to Ozark National Scenic Riverways, state, and national forests. Come build your shouse, park your camper, hunt, ride ATV's, and take advantage of the local amenities and activities in Ripley County.