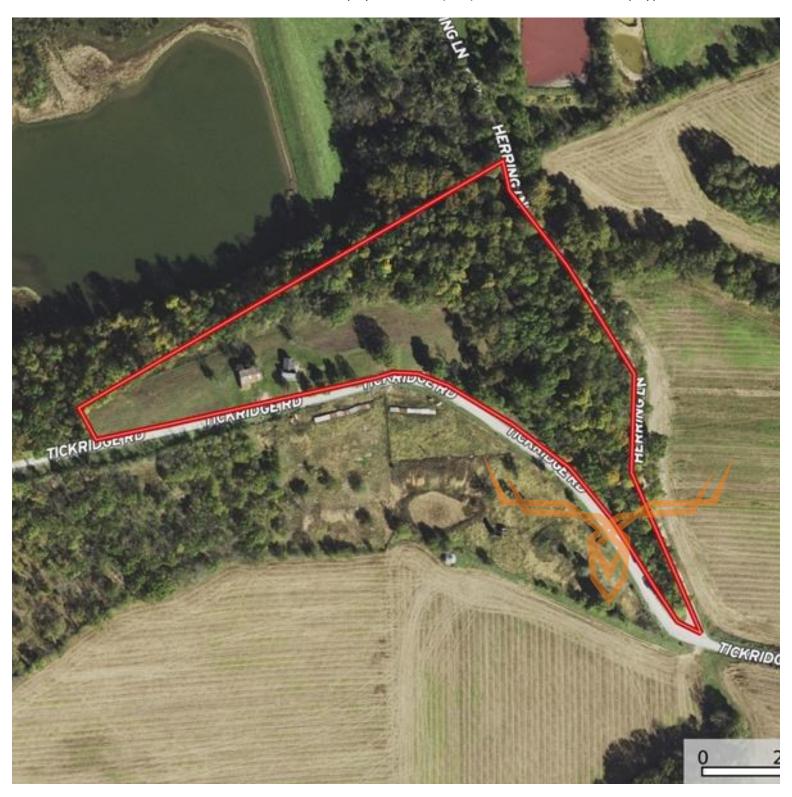

### **PROPERTY ADDRESS:**

1735 Tickridge Road Elsberry, MO 63343

#### **PROPERTY HIGHLIGHTS:**

- 10± acres with Nice View!
- Awesome Home Site
- Deep Well & Electric on property
- Metal Shed for storage
- Large Neighboring Tracts

- ACRES: 10 **COUNTY:** Lincoln
- Located in Northern Lincoln County
- **Elsberry Schools**

## County Rd Frontage

**PRICE:** \$149,000

Awesome small tract located in Northern Lincoln County just 30 minutes from Highway 70 in Wentzville, MO. This 10+/-ac property offers a great set up to build a home with excellent views overlooking the hills and a neighboring lake. An old metal shed sits on top the ridge near the homesite and utilities. Utilities on site include a deep well and electric. Weekend retreat or location for a permanent home, don't hesitate as these small tracts in Lincoln County are highly desired. No mobile or manufactured homes