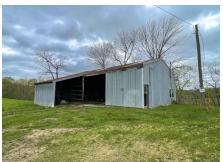

#### **PROPERTY HIGHLIGHTS:**

- 10± acres with Nice View!
- Awesome Home Site
- Deep Well & Electric on property
- Metal Shed for storage
- Large Neighboring Tracts

- ACRES: 10 **COUNTY:** Lincoln
- Located in Northern Lincoln County
- **Elsberry Schools**

## County Rd Frontage

**PRICE:** \$149,000

Awesome small tract located in Northern Lincoln County just 30 minutes from Highway 70 in Wentzville, MO. This 10+/-ac property offers a great set up to build a home with excellent views overlooking the hills and a neighboring lake. An old metal shed sits on top the ridge near the homesite and utilities. Utilities on site include a deep well and electric. Weekend retreat or location for a permanent home, don't hesitate as these small tracts in Lincoln County are highly desired. No mobile or manufactured homes