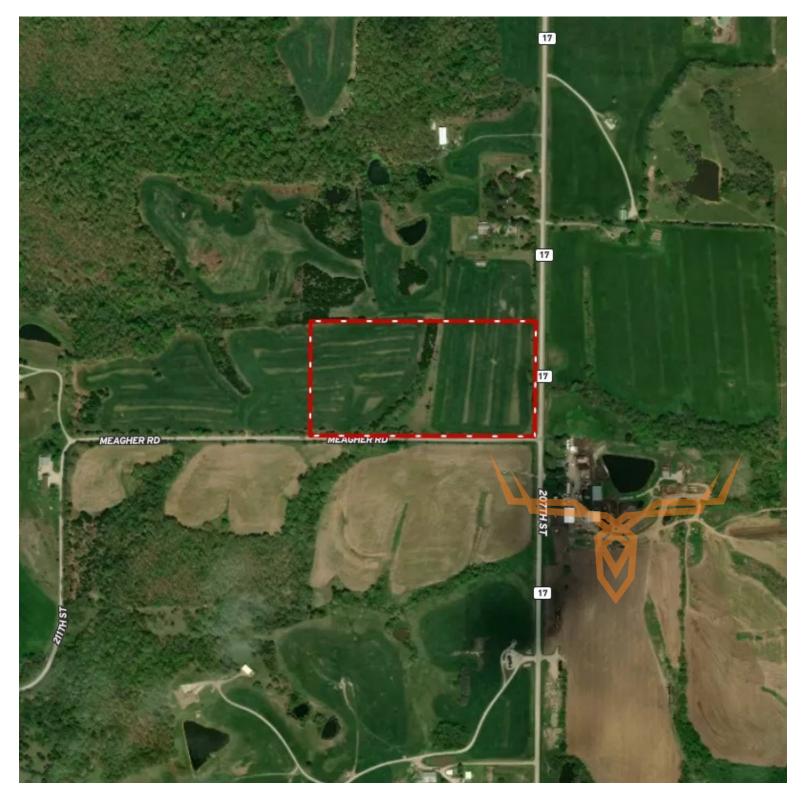

## 18.5± Acres for Sale -Leavenworth County Kansas

www.TrophyPA.com • (855) 573-5263 • leads@trophypa.com

**PROPERTY ADDRESS:** 00 207th St. Easton, KS 66020

#### **PROPERTY DESCRIPTION:**

If rolling hills, beautiful views, quiet times and seeing the stars at night are things that you and your family are looking for, then you have to check this place out.

Between Easton & Leavenworth Kansas and you will find this 18.5± acre oasis waiting to be admired. This tract has some of the prettiest views around as well as some of the quietest. If you are looking for a build site or simply a recreation property to walk around with your dog that is close to Kansas City, then this is your property.

The property is part of a 28 acre tract that is being separated for sale. If interested, please ask about it as well.

PRICE: \$212,750 ACRES: 18.5 COUNTY: Leavenworth

- Easton Unified School District 449
- Rural Water
- Electricity close
- Additional acreage available