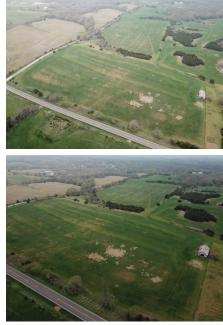

#### **PROPERTY DESCRIPTION:**

If rolling hills, beautiful views, quiet times and seeing the stars at night are things that you and your family are looking for, then you have to check this place out.

Between Easton & Leavenworth Kansas and you will find this 18.5± acre oasis waiting to be admired. This tract has some of the prettiest views around as well as some of the quietest. If you are looking for a build site or simply a recreation property to walk around with your dog that is close to Kansas City, then this is your property.

The property is part of a 28 acre tract that is being separated for sale. If interested, please ask about it as well.

PRICE: \$212,750 ACRES: 18.5 COUNTY: Leavenworth

- Easton Unified School District 449
- Rural Water
- Electricity close
- Additional acreage available