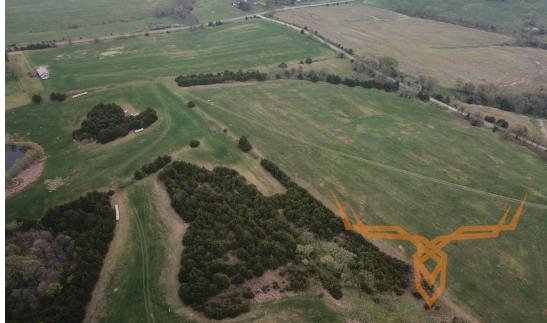

#### **PROPERTY DESCRIPTION:**

If rolling hills, beautiful views, quiet times and seeing the stars at night are things that you and your family are looking for, then you have to check this place out.

Between Easton & Leavenworth Kansas and you will find this 18.5± acre oasis waiting to be admired. This tract has some of the prettiest views around as well as some of the quietest. If you are looking for a build site or simply a recreation property to walk around with your dog that is close to Kansas City, then this is your property.

The property is part of a 28 acre tract that is being separated for sale. If interested, please ask about it as well.

PRICE: \$212,750 ACRES: 18.5 COUNTY: Leavenworth

- Easton Unified School District 449
- Rural Water
- Electricity close
- Additional acreage available