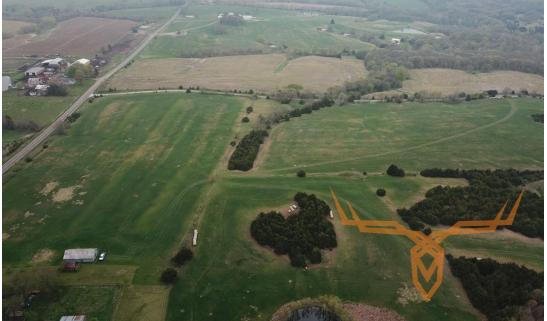

#### **PROPERTY DESCRIPTION:**

If rolling hills, beautiful views, quiet times and seeing the stars at night are things that you and your family are looking for, then you have to check this place out.

Between Easton & Leavenworth Kansas and you will find this 10± acre oasis waiting to be admired. This tract has some of the prettiest views around as well as some of the quietest. If you are looking for a build site or simply a recreation property to walk around with your dog that is close to Kansas City, then this is your property.

The property is part of a 28 acre tract that is being separated for sale. If interested, please ask about it as well.

PRICE: \$115,000 ACRES: 10 COUNTY: Leavenworth

- Easton Unified School District 449
- Rural Water
- Electricity close
- Additional acreage available