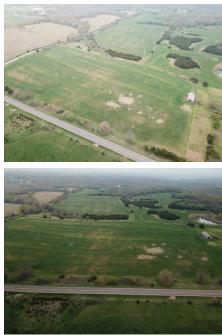

#### **PROPERTY DESCRIPTION:**

If rolling hills, beautiful views, quiet times and seeing the stars at night are things that you and your family are looking for, then you have to check this place out.

Between Easton & Leavenworth Kansas and you will find this 10± acre oasis waiting to be admired. This tract has some of the prettiest views around as well as some of the quietest. If you are looking for a build site or simply a recreation property to walk around with your dog that is close to Kansas City, then this is your property.

The property is part of a 28 acre tract that is being separated for sale. If interested, please ask about it as well.

PRICE: \$115,000 ACRES: 10 COUNTY: Leavenworth

- Easton Unified School District 449
- Rural Water
- Electricity close
- Additional acreage available