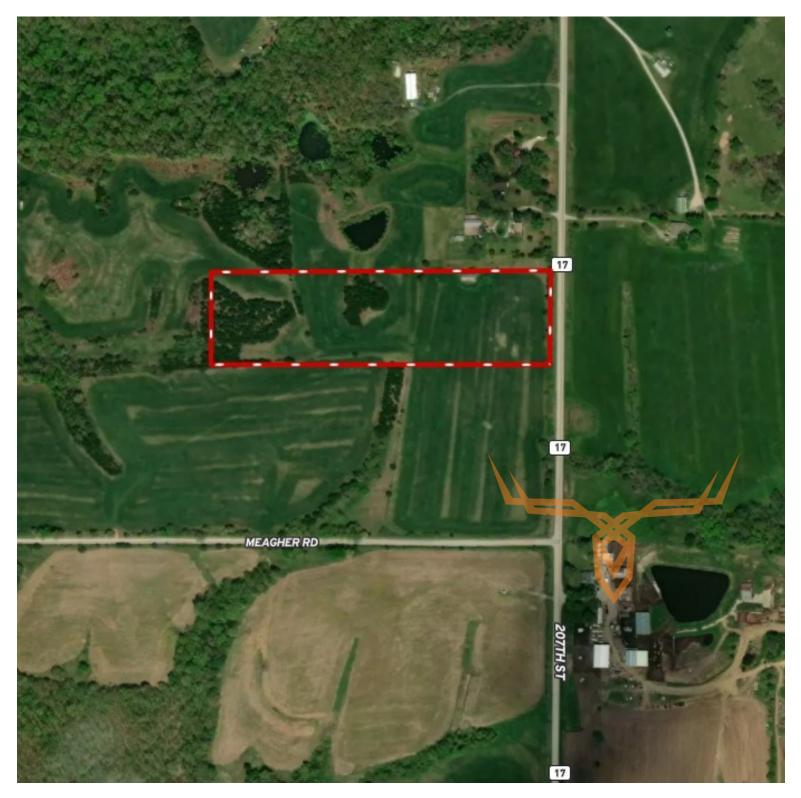

## 10± Acres for Sale -Leavenworth County Kansas

www.TrophyPA.com • (855) 573-5263 • leads@trophypa.com

PROPERTY ADDRESS: 00 207th St. Easton, KS 66020

The property is part of a 28 acre tract that is being separated for sale. If interested, please ask about it as well.

PRICE: \$115,000 ACRES: 10 COUNTY: Leavenworth

- Easton Unified School District 449
- Rural Water
- Electricity close
- Additional acreage available