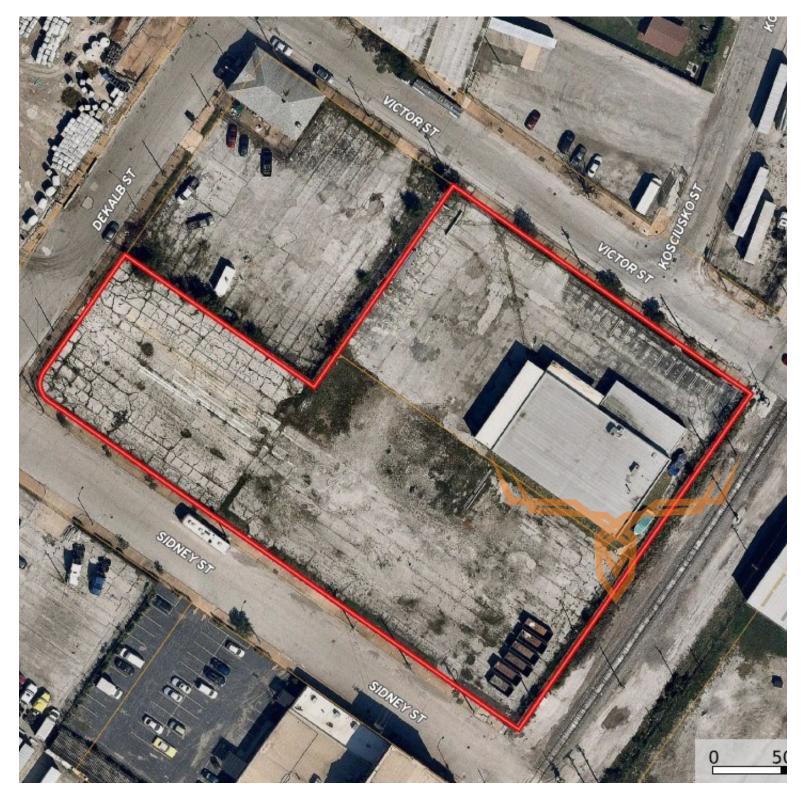

## **PROPERTY HIGHLIGHTS:**

- 10,560 Sq Ft Building
- Zoned K-Unrestricted (Industrial)
- 2,000 Sq Ft Office Space
- 7 Offices, Break Rm, Waiting Area
- 2.46 Acre Fenced Lot

## **PROPERTY DESCRIPTION:**

10,560 square foot industrial warehouse and office for sale in downtown St. Louis City. The finished space is approx. 2,000 sq ft with 7 offices, waiting area, break room, and 2 bathrooms. The 8,000 sq ft warehouse space can be accessed from the office and has a shop floor office and three 16x20 garage doors that open to the 2.46 acre fenced parking lot. There is gated access onto Victor and Sidney Streets. The property has video and alarm security system. This is a great opportunity to expand your business with access to highway, river, and rail all in Downtown Saint Louis.

PRICE: \$975,000 ACRES: 2.46 COUNTY: Saint Louis City

- Three 16 x 20 Garage Doors
- Security System

**PRESENTED BY:** 