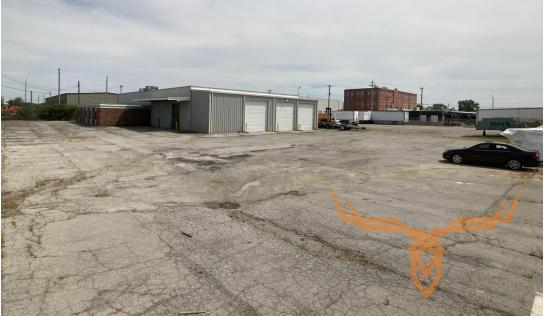

## **PROPERTY DESCRIPTION:**

10,560 square foot industrial warehouse and office for sale in downtown St. Louis City. The finished space is approx. 2,000 sq ft with 7 offices, waiting area, break room, and 2 bathrooms. The 8,000 sq ft warehouse space can be accessed from the office and has a shop floor office and three 16x20 garage doors that open to the 2.46 acre fenced parking lot. There is gated access onto Victor and Sidney Streets. The property has video and alarm security system. This is a great opportunity to expand your business with access to highway, river, and rail all in Downtown Saint Louis.

PRICE: \$975,000 ACRES: 2.46 COUNTY: Saint Louis City

- Three 16 x 20 Garage Doors
- Security System

**PRESENTED BY:** 