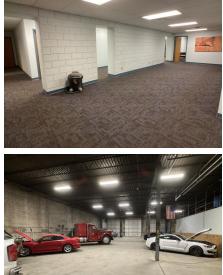

## **PROPERTY HIGHLIGHTS:**

- 10,560 Sq Ft Building
- Zoned K-Unrestricted (Industrial)
- 2,000 Sq Ft Office Space
- 7 Offices, Break Rm, Waiting Area
- 2.46 Acre Fenced Lot

## **PROPERTY DESCRIPTION:**

10,560 square foot industrial warehouse and office for sale in downtown St. Louis City. The finished space is approx. 2,000 sq ft with 7 offices, waiting area, break room, and 2 bathrooms. The 8,000 sq ft warehouse space can be accessed from the office and has a shop floor office and three 16x20 garage doors that open to the 2.46 acre fenced parking lot. There is gated access onto Victor and Sidney Streets. The property has video and alarm security system. This is a great opportunity to expand your business with access to highway, river, and rail all in Downtown Saint Louis.