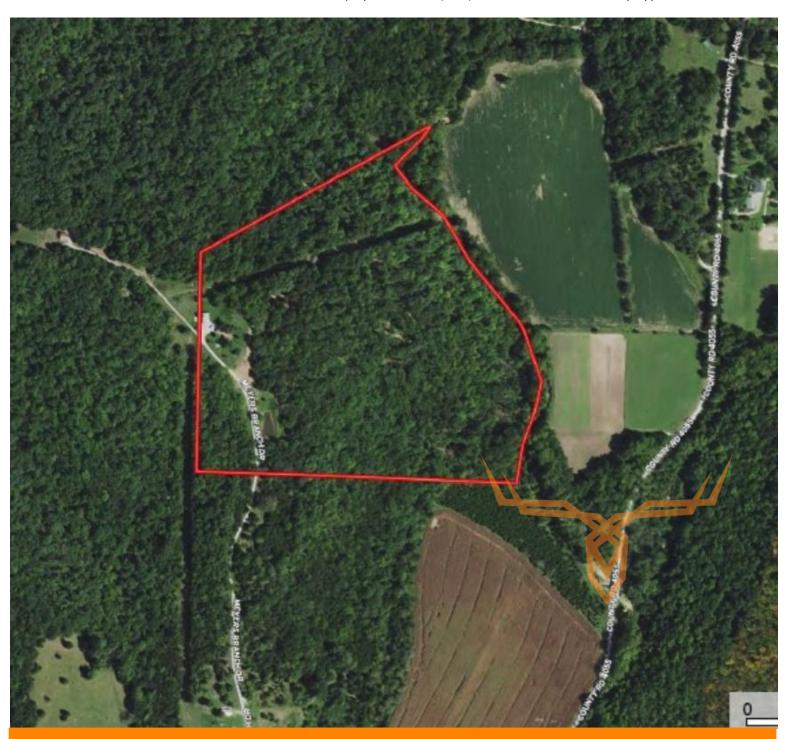

### ACRES: 35

**COUNTY:** Callaway

#### PROPERTY DESCRIPTION:

Open House Saturday, June 18th 9 AM to Noon.

Bidding ends Monday, June 27, 2022, at 10:00 AM.

The recreational property that everyone is looking for! 35± acres on a dead-end road in Callaway County approximately 30 minutes from Hermann, 20 minutes to Fulton and just an hour from Wentzville! Single wide mobile home in excellent condition! The home has a new metal roof and new metal siding! Newer septic system! The land is gently rolling & mostly wooded with some openings for food plots. There is a wonderful spring fed creek that runs the length of the property and easily accessed by the numerous trails traversing the property. This property has it all for the weekender or hunter! Metal outbuilding has electric and a wood stove to keep you warm when you are dressing your deer this fall. Diverse habitat for the deer with mature timber and cedar thickets to hold big bucks and turkey! This place hunts big! Privacy, shelter, a live flowing creek and great hunting... What more could you want!