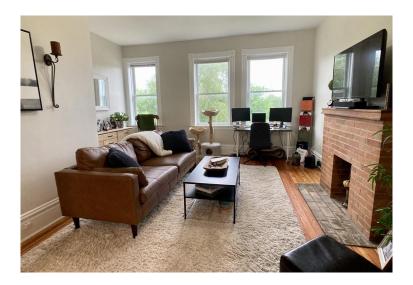

## **PROPERTY DESCRIPTION:**

Great opportunity to add this fully rented, turn-key apartment building in McKelvey Heights to your portfolio. 1806-1808 Allen consists of 4 above ground units (each 1bed/1 bath) and 1 basement unit (1bed/1bath). Each unit has been renovated with new granite counters, SS appliances, new water heaters, new HVACs, refinished floors, paint, windows...totally renovated units! The bedrooms are large with a walk-out balcony for each above grade unit. There is additional storage space in the basement as well as coinlaundry. The building is a short walk to Soulard and provides very easy access to I-55. This property is fully rented; you can manage yourself or keep with the current managing firm and just cash the checks!