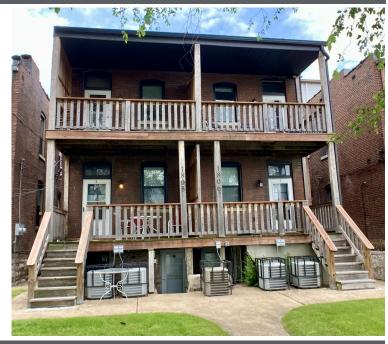

## **PROPERTY DESCRIPTION:**

Great opportunity to add this fully rented, turn-key apartment building in McKelvey Heights to your portfolio. 1806-1808 Allen consists of 4 above ground units (each 1bed/1 bath) and 1 basement unit (1bed/1bath). Each unit has been renovated with new granite counters, SS appliances, new water heaters, new HVACs, refinished floors, paint, windows...totally renovated units! The bedrooms are large with a walk-out balcony for each above grade unit. There is additional storage space in the basement as well as coinlaundry. The building is a short walk to Soulard and provides very easy access to I-55. This property is fully rented; you can manage yourself or keep with the current managing firm and just cash the checks!