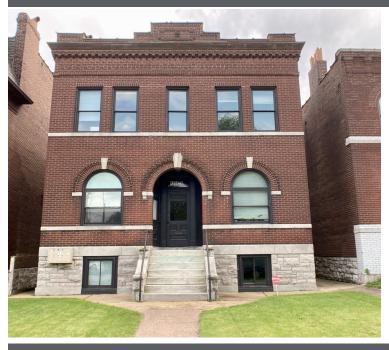

ADDRESS: 1806-1808 ALLEN AVE. ST. LOUIS, MO 63104

UNITS: 5
BED/BATHROOMS: 1/1
YEAR BUILT: 1905

SCHOOLS DIST: St. Louis City
TAXES/TAX YR: \$2,183/2021
HOA FEES: N/A

## **PROPERTY DESCRIPTION:**

Great opportunity to add this fully rented, turn-key apartment building in McKelvey Heights to your portfolio. 1806-1808 Allen consists of 4 above ground units (each 1bed/1 bath) and 1 basement unit (1bed/1bath). Each unit has been renovated with new granite counters, SS appliances, new water heaters, new HVACs, refinished floors, paint, windows...totally renovated units! The bedrooms are large with a walk-out balcony for each above grade unit. There is additional storage space in the basement as well as coinlaundry. The building is a short walk to Soulard and provides very easy access to I-55. This property is fully rented; you can manage yourself or keep with the current managing firm and just cash the checks!