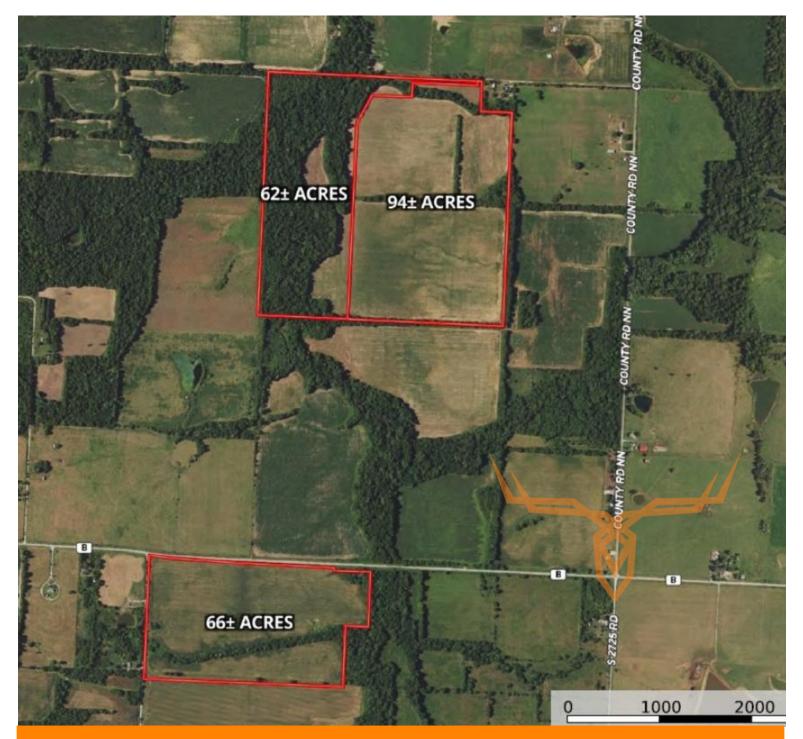

<u>Tract 1:</u> 66± acres with approximately 59± acres of highly productive cropland with soils consisting mostly of Barden and Parsons silt loams. The balance of the land consists of woods.

<u>Tract 2:</u> 94± acres with approximately 82 acres of highly productive cropland with soils consisting mostly of Barden, Hepler, and Parsons silt loams. The balance of the land consists of woods.

<u>Tract 3:</u> 62± acres with approximately 8 tillable acres. These acres would be ideal food plot areas. The balance of the land consists of mature woods and the scenic McCarty Creek.

**PRESENTED BY:** 