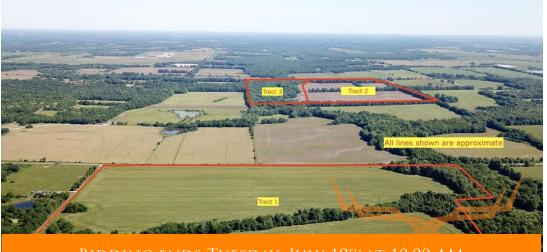

## Carlson Farms

www.TrophyPA.com • (855) 573-5263 • leads@trophypa.com

BIDDING ENDS TUESDAY, JULY 19<sup>th</sup> at 10:00 AM See Full Terms & Conditions at www.trophypa.com

**PROPERTY ADDRESS:** 00 E Yater Rd & County Road B Sheldon, MO 64784 ACRES: 222 COUNTY: Vernon

## **PROPERTY DESCRIPTION:**

Open House Saturday, July 16th 10AM to Noon. (Auction Representative will be on Tract 1)

These 222± acres offered in 3 tracts are conveniently located on highway B and route NN 7.5 miles east of Sheldon, 23 miles southeast of Nevada, 58 miles northeast of Joplin, and an easy 1 hour and 30-minute drive from the Kansas City metro area. These tracts offer a vast number of opportunities for the investors, farmers, and sportsman alike. The land consists of highly productive cropland and excellent hunting and recreation. The Farm Service Agency figures there to be 163.53 acres of cropland with the soils consisting mostly of Barden, Hepler, and Parsons silt loams. The balance of the land consists of mature hardwoods, softwoods, timbered draws, pinch points, and McCarty Creek. If you're looking for an excellent income producing and hunting and recreation farm be sure to give the Carlson Farms a good look.

<u>Tract 1:</u> 66± acres with approximately 59± acres of highly productive cropland with soils consisting mostly of Barden and Parsons silt loams. The balance of the land consists of woods.

<u>Tract 2:</u> 94± acres with approximately 82 acres of highly productive cropland with soils consisting mostly of Barden, Hepler, and Parsons silt loams. The balance of the land consists of woods.

<u>Tract 3:</u> 62± acres with approximately 8 tillable acres. These acres would be ideal food plot areas. The balance of the land consists of mature woods and the scenic McCarty Creek.

**PRESENTED BY:** 