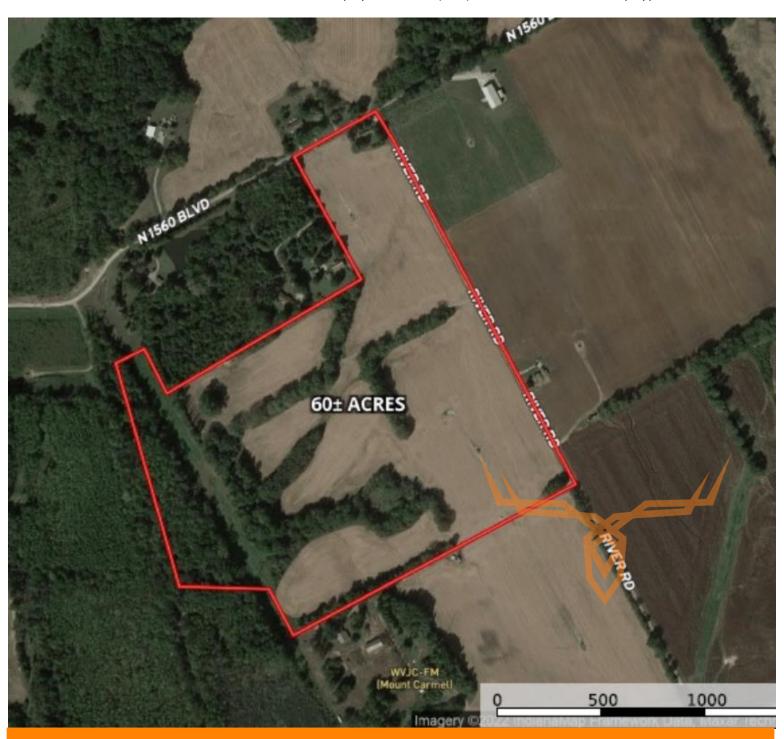

## Wabash County Illinois Land iAuction Harris Farm

www.TrophyPA.com • (855) 573-5263 • leads@trophypa.com

PROPERTY ADDRESS:

12079 N1560 Blvd. Mt. Carmel, IL 62863 ACRES: 60 COUNTY: Wabash

## PROPERTY DESCRIPTION:

Open house Saturday, July 9th 9 AM to 10 AM.

These 60± acres in Wabash County are conveniently located 3 miles north of Mount Carmel, 23 miles south of Vincennes, IN, and 150 miles east of St. Louis, MO. The Farm Service Agency figures there to be 44.09 acres of cropland consisting mostly of Alford silt loam with an average productivity index of 109. The current farming arrangement is a 60-40 split. The landowner pays for the fertilizer and the farmer pays for the seed and input. The seller and the farmer have said the tillable income nets between \$7,000-\$10,000 a year depending on the year. The mineral rights will be conveyed to the new owner. There are 4 working oil wells at this time. The 2022 payments thus far have been ranging from \$1,200 to \$1,600 per month. If you're an investor and you don't hunt, the 60± acres could easily bring another \$2,000-\$3,000 a year from a hunting lease. Also included is a 2bd/2ba 16x80 trailer home with appliances along with a storage shed. The property was littered with deer tracks and has some great stand sites. There is a power line that runs through the west side that has some great food plot locations with a creek that runs along the west property line as well that would be great to set up during the rut. Lots of recreation possibilities and the Wabash River is less than a ½ mile away.