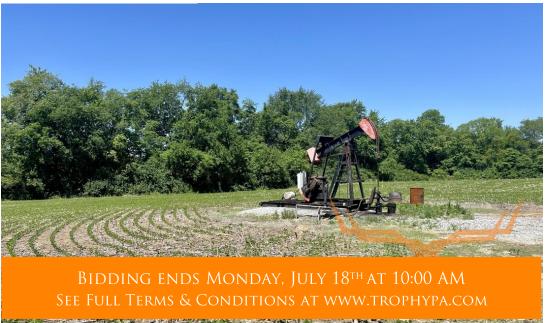

## PROPERTY DESCRIPTION:

Open house Saturday, July 9th 9 AM to 10 AM.

These 60± acres in Wabash County are conveniently located 3 miles north of Mount Carmel, 23 miles south of Vincennes, IN, and 150 miles east of St. Louis, MO. The Farm Service Agency figures there to be 44.09 acres of cropland consisting mostly of Alford silt loam with an average productivity index of 109. The current farming arrangement is a 60-40 split. The landowner pays for the fertilizer and the farmer pays for the seed and input. The seller and the farmer have said the tillable income nets between \$7,000-\$10,000 a year depending on the year. The mineral rights will be conveyed to the new owner. There are 4 working oil wells at this time. The 2022 payments thus far have been ranging from \$1,200 to \$1,600 per month. If you're an investor and you don't hunt, the 60± acres could easily bring another \$2,000-\$3,000 a year from a hunting lease. Also included is a 2bd/2ba 16x80 trailer home with appliances along with a storage shed. The property was littered with deer tracks and has some great stand sites. There is a power line that runs through the west side that has some great food plot locations with a creek that runs along the west property line as well that would be great to set up during the rut. Lots of recreation possibilities and the Wabash River is less than a ½ mile away.