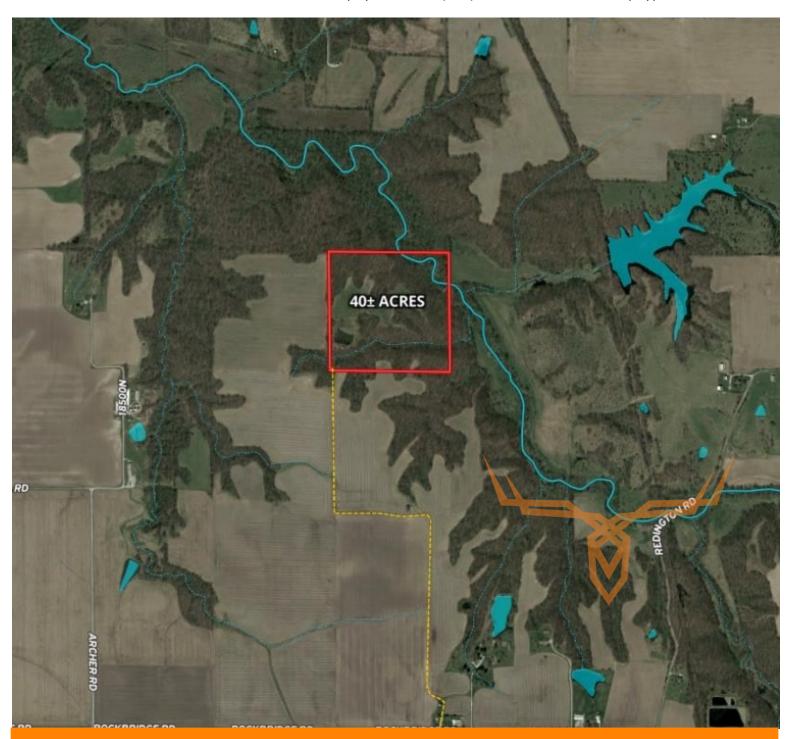

### ACRES: 40 COUNTY: Macoupin

#### PROPERTY DESCRIPTION:

Open house Saturday July 16th 9AM to 11AM.

These 40± flat to gently rolling acres in west central Macoupin County are conveniently located 40 miles south of Jacksonville, 59 miles southwest of Springfield, and 32 miles north of Alton. The farm consists of mature hardwoods with large white oaks scattered throughout and approximately 7 tillable acres. The cropland is currently used as a food plot and is planted in soybeans and clover. There are deer stands placed in every nook and cranny of the farm and will convey to the new owners. There is plenty of water on the farm with a stocked pond (bass, crappie, & bluegill) and Bear creek meandering through the northeast corner of the property. Located in the southwest corner of the farm near the gated entrance is a 24x40 machine shed with a 16x24 finished area. The building is powered by a 10k watt gas/propane generator which is included in the sale. Other pieces of equipment included in the sale are a New Holland 3430 tractor, Tractor King w/loader FT 404, HD tiller, bush hog, seeder, disk, cultivator, and more. If you're looking for a turnkey opportunity with a fantastic track record of producing mature whitetail and eastern gobblers be sure to check this tract of land out. You won't be disappointed!

The access to the farm is by way of a recorded ingress/egress easement extending north from Rockbridge Road just 1 mile west of Chesterfield. Please stay on the road when coming and going and out of the soybeans planted on each side.