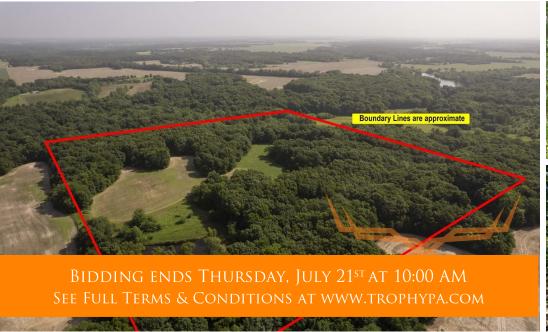

### ACRES: 40 COUNTY: Macoupin

#### PROPERTY DESCRIPTION:

Open house Saturday July 16th 9AM to 11AM.

These 40± flat to gently rolling acres in west central Macoupin County are conveniently located 40 miles south of Jacksonville, 59 miles southwest of Springfield, and 32 miles north of Alton. The farm consists of mature hardwoods with large white oaks scattered throughout and approximately 7 tillable acres. The cropland is currently used as a food plot and is planted in soybeans and clover. There are deer stands placed in every nook and cranny of the farm and will convey to the new owners. There is plenty of water on the farm with a stocked pond (bass, crappie, & bluegill) and Bear creek meandering through the northeast corner of the property. Located in the southwest corner of the farm near the gated entrance is a 24x40 machine shed with a 16x24 finished area. The building is powered by a 10k watt gas/propane generator which is included in the sale. Other pieces of equipment included in the sale are a New Holland 3430 tractor, Tractor King w/loader FT 404, HD tiller, bush hog, seeder, disk, cultivator, and more. If you're looking for a turnkey opportunity with a fantastic track record of producing mature whitetail and eastern gobblers be sure to check this tract of land out. You won't be disappointed!

The access to the farm is by way of a recorded ingress/egress easement extending north from Rockbridge Road just 1 mile west of Chesterfield. Please stay on the road when coming and going and out of the soybeans planted on each side.