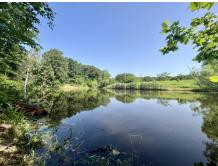

#### PROPERTY DESCRIPTION:

Open house Saturday July 16th 9AM to 11AM.

These 40± flat to gently rolling acres in west central Macoupin County are conveniently located 40 miles south of Jacksonville, 59 miles southwest of Springfield, and 32 miles north of Alton. The farm consists of mature hardwoods with large white oaks scattered throughout and approximately 7 tillable acres. The cropland is currently used as a food plot and is planted in soybeans and clover. There are deer stands placed in every nook and cranny of the farm and will convey to the new owners. There is plenty of water on the farm with a stocked pond (bass, crappie, & bluegill) and Bear creek meandering through the northeast corner of the property. Located in the southwest corner of the farm near the gated entrance is a 24x40 machine shed with a 16x24 finished area. The building is powered by a 10k watt gas/propane generator which is included in the sale. Other pieces of equipment included in the sale are a New Holland 3430 tractor, Tractor King w/loader FT 404, HD tiller, bush hog, seeder, disk, cultivator, and more. If you're looking for a turnkey opportunity with a fantastic track record of producing mature whitetail and eastern gobblers be sure to check this tract of land out. You won't be disappointed!