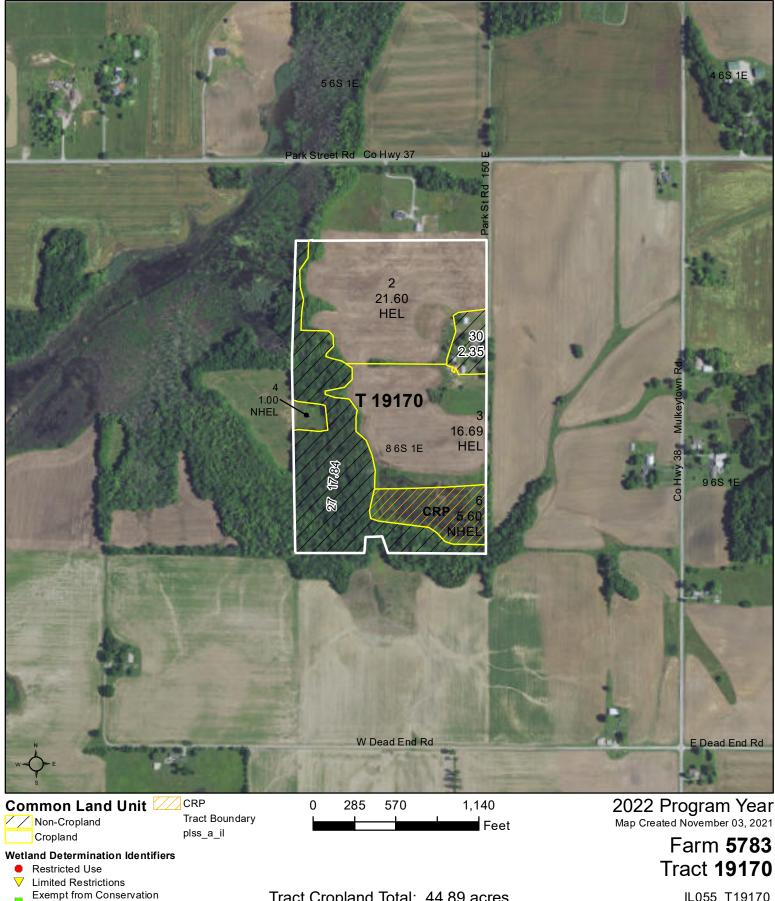

## Tract Cropland Total: 44.89 acres

IL055\_T19170

United States Department of Agriculture (USDA) Farm Service Agency (FSA) maps are for FSA Program administration only. This map does not represent a legal survey or reflect actual ownership; rather it depicts the information provided directly from the producer and/or National Agricultural Imagery Program (NAIP) imagery. The producer accepts the data 'as is' and assumes all risks associated with its use. USDA-FSA assumes no responsibility for actual or consequential damage incurred as a result of any user's reliance on this data outside FSA Programs. Wetland identifiers do not represent the size, shape, or specific determination of the area. Refer to your original determination (CPA-026 and attached maps) for exact boundaries and determinations or contact USDA Natural Resources Conservation Service (NRCS).