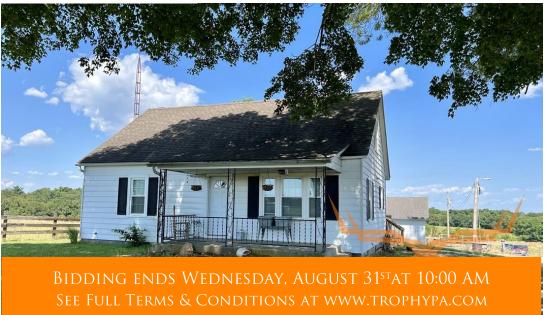

### Bidding ends Wednesday, August 31, 2022 at 10:00 AM

This 32± acre hobby farm located 8 miles south of Perryville on Highway B can accommodate approx. 25-30 head of cattle and is currently being leased by a family friend and generating income. The farm is mostly flat to gently rolling and will be offered in 2 tracts. Both tracts have State Highway B frontage and are less than 5 minutes off of Highway 55, only 10 minutes from Perryville, 30 minutes to Cape Girardeau, and 60 minutes to South St. Louis County. Perry County School District 32. Excellent area to raise a family, hunting, small farming operation and/ or place of business.

<u>Tract 1:</u> This 20± acres has a 4-bedroom farmhouse, barn, 2 car detached garage, & shop. It has a well, septic, pasture, pond, timber, wet weather creek, and fencing. In addition to being a working mini farm this tract would make an excellent living/contractor place of business. Perfect for horses, cattle, animals of choice, and farmette.