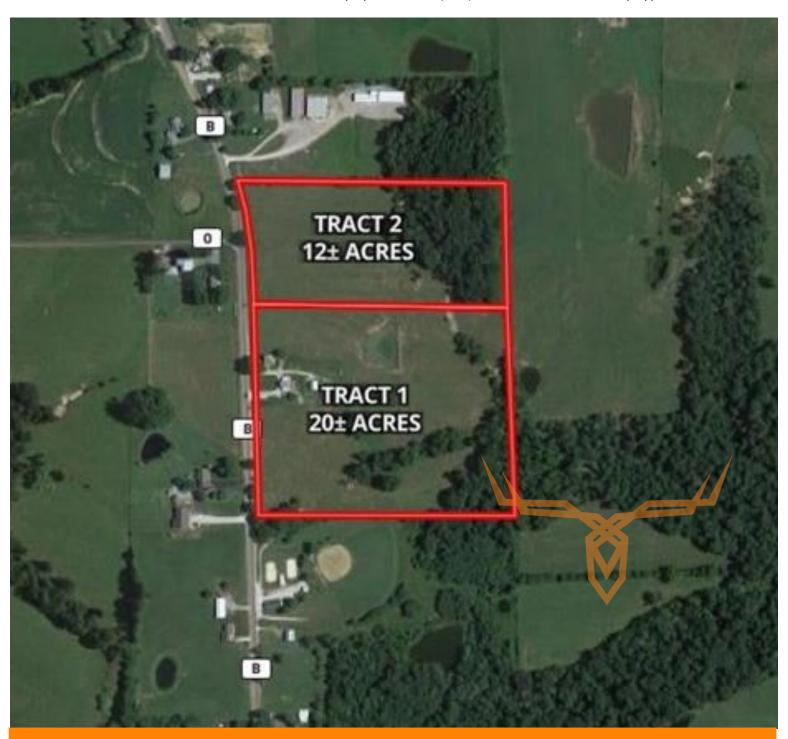

### Bidding ends Wednesday, August 31, 2022 at 10:00 AM

This 32± acre hobby farm located 8 miles south of Perryville on Highway B can accommodate approx. 25-30 head of cattle and is currently being leased by a family friend and generating income. The farm is mostly flat to gently rolling and will be offered in 2 tracts. Both tracts have State Highway B frontage and are less than 5 minutes off of Highway 55, only 10 minutes from Perryville, 30 minutes to Cape Girardeau, and 60 minutes to South St. Louis County. Perry County School District 32. Excellent area to raise a family, hunting, small farming operation and/ or place of business.

<u>Tract 1:</u> This 20± acres has a 4-bedroom farmhouse, barn, 2 car detached garage, & shop. It has a well, septic, pasture, pond, timber, wet weather creek, and fencing. In addition to being a working mini farm this tract would make an excellent living/contractor place of business. Perfect for horses, cattle, animals of choice, and farmette.

<u>Tract 2</u>: This 12± acres consists mostly pasture w/some timber and wet weather creek. This tract is an amazing building lot and would be great for horses, cattle, animals of choice, boutique farming, etc.