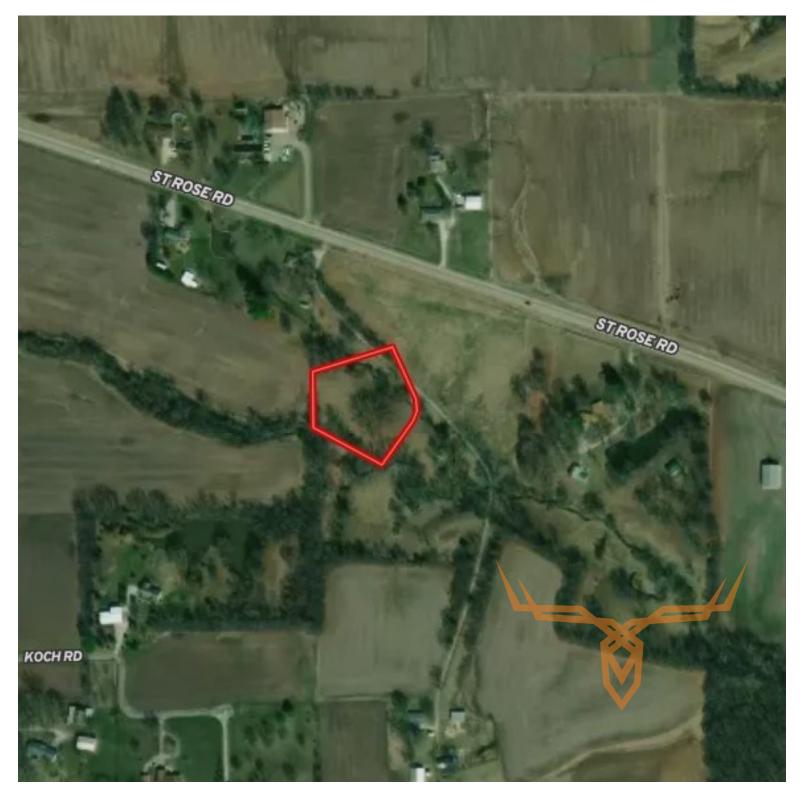

#### **PROPERTY DESCRIPTION:**

This amazing 2 acre lot will not last long! If you are looking for a little taste of country living close to everything do not pass this one up!! Bordered by woods on both sides this is a beautiful setting on top of a ridge with plenty of room for a walk-out basement and you can sit on your back porch and enjoy some amazing sunsets!!

Located just east of Highland you are close to all the amenities and can be in St. Louis in about 30 minutes!! The lot has high speed internet, city water and electric and is in the Highland School District! So, get ahold of your favorite agent and come see if this is the right location for your dream home!

PRICE: \$99,900 ACRES: 2± COUNTY: Madison

**PRESENTED BY:** 