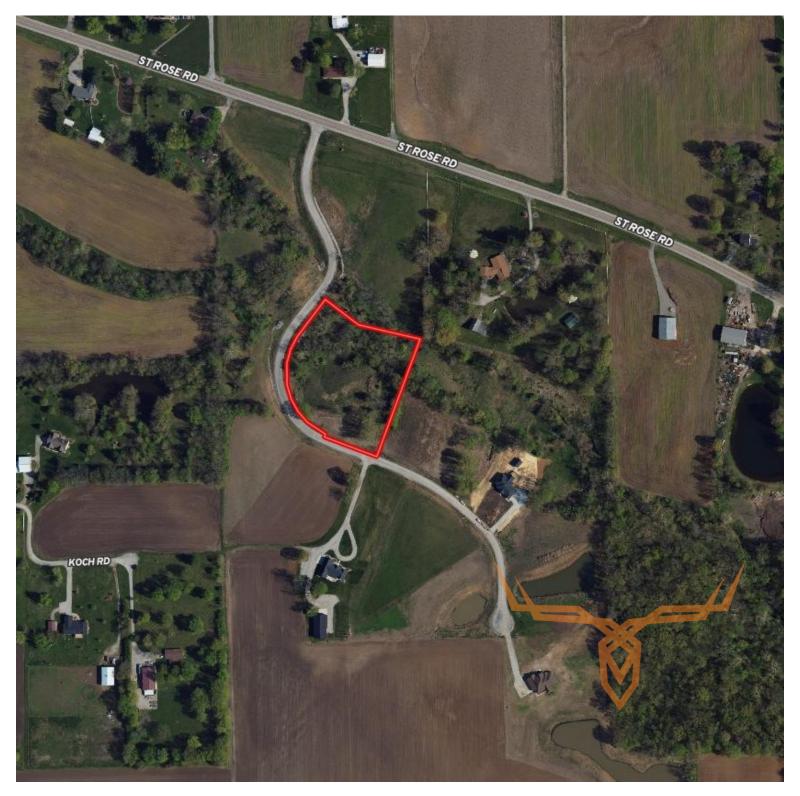

## **PROPERTY HIGHLIGHTS:**

- Very unique 3.2 acre lot
- Located on a hill/perfect for walk-out lower level
- Small creek

PRICE: \$119,000 ACRES: 3.2± COUNTY: Madison

- Woods
- Less than 30 minutes from Downtown St. Louis
- Highland Schools

## **PROPERTY DESCRIPTION:**

By far the most unique build lot I have ever listed!! This 3.2 acres is set in the middle of the Harvest View subdivision just east of Highland. This hilltop provides the perfect setting to build your dream home!! So bring your plans and select your builder and make this one your own!!

Your imagination is your only limit with this location!! It will work very well to have a walkout basement that opens to a wooded portion of the lot. You can also enjoy your mornings and evenings sitting on your back deck watching the wildlife make their way up and down through the back yard around the small creek, or take a nice walk over the old bridge that remains from the original farmhouse lane road!

This location has city water, high speed internet access, and the City of Highland power. The subdivision also allows an outbuilding to store all your toys! If you are looking for an amazing setting just outside of town but close to everything this may be the one!!