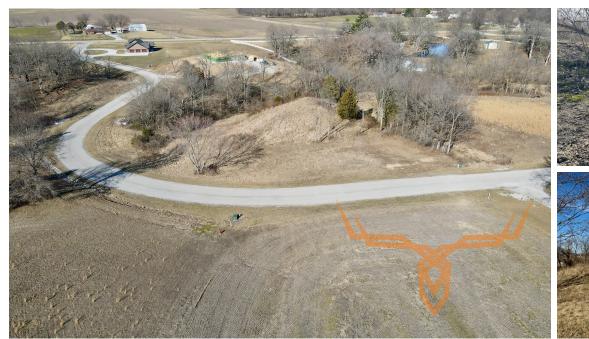

## **PROPERTY HIGHLIGHTS:**

- Very unique 3.2 acre lot
- Located on a hill/perfect for walk-out lower level
- Small creek

PRICE: \$119,000 ACRES: 3.2± COUNTY: Madison

- Woods
- Less than 30 minutes from Downtown St. Louis
- Highland Schools

## **PROPERTY DESCRIPTION:**

By far the most unique build lot I have ever listed!! This 3.2 acres is set in the middle of the Harvest View subdivision just east of Highland. This hilltop provides the perfect setting to build your dream home!! So bring your plans and select your builder and make this one your own!!

Your imagination is your only limit with this location!! It will work very well to have a walkout basement that opens to a wooded portion of the lot. You can also enjoy your mornings and evenings sitting on your back deck watching the wildlife make their way up and down through the back yard around the small creek, or take a nice walk over the old bridge that remains from the original farmhouse lane road!