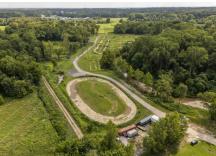

### **AUCTION DETAILS:**

3% Commission to Buyer Agents!

Property Preview Saturday, August 3rd 10AM to 11AM.

These 42.052 survey acres are located just outside the city limits of Alton just ½ mile south of Harris Lane on a private ingress/egress road. The owners have developed the land as a private motocross track and consists of a Pro track, Sand track, Arena track, Flat track, PW track, and Pit Bike track. See track details below. Along with the motocross tracks the property consists of woods and the West Fork Wood River snakes along the west boundary of the land offering swimming, fishing, and floating. At the southeast corner of the property is a homesite out of the floodplain with city sewer available at no cost to tap into. Electricity and Water are currently not onsite but can be run to the property.

<u>Pro Motocross Track:</u> 80ft double, Triple option (tunnel jump), Dragons back, 50 ft double, 80ft uphill, 120ft back table triple, sand section into rollers, 100ft center triple, 100ft double, triple 60ft double, 5 rollers, and woods section.

<u>Arena Track:</u> 60 Ft finish line, 20ft double step on step off, 55ft triple, 30ft double, 30ft double, and 20ft table into Whoops.

**PRESENTED BY:** 

President - Auction Division
M: (314) 882-6971
P: (855) 573-5263 x702
E: jasonw@trophypa.com