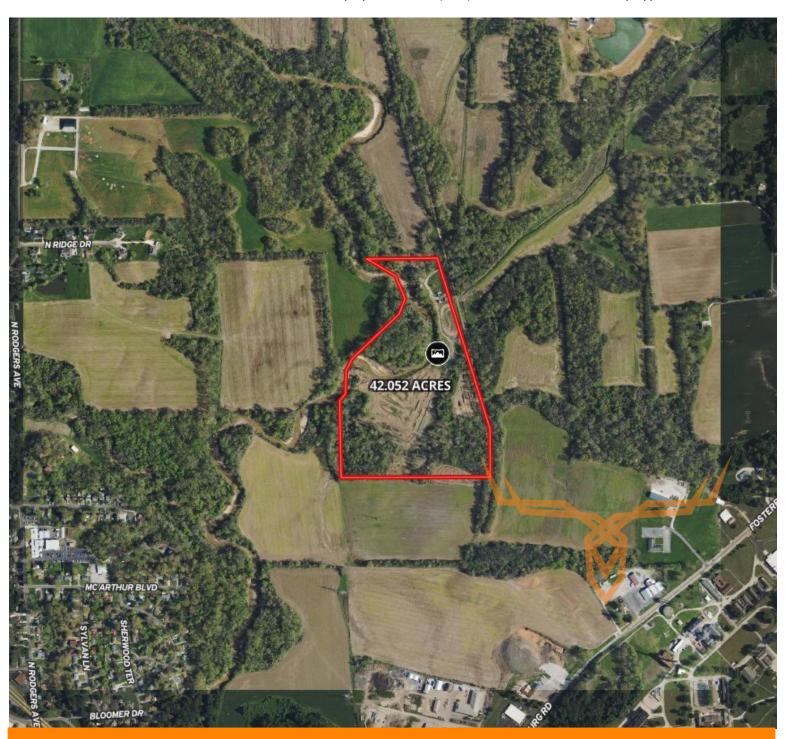

### ACRES: 42.052 COUNTY: Madison

### **AUCTION DETAILS:**

3% Commission to Buyer Agents!

Property Preview Saturday, August 3rd 10AM to 11AM.

These 42.052 survey acres are located just outside the city limits of Alton just ½ mile south of Harris Lane on a private ingress/egress road. The owners have developed the land as a private motocross track and consists of a Pro track, Sand track, Arena track, Flat track, PW track, and Pit Bike track. See track details below. Along with the motocross tracks the property consists of woods and the West Fork Wood River snakes along the west boundary of the land offering swimming, fishing, and floating. At the southeast corner of the property is a homesite out of the floodplain with city sewer available at no cost to tap into. Electricity and Water are currently not onsite but can be run to the property.