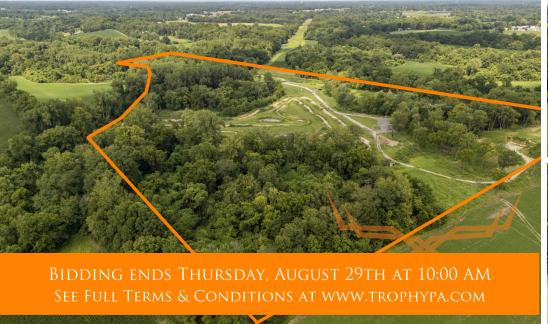

### ACRES: 42.052 COUNTY: Madison

### **AUCTION DETAILS:**

3% Commission to Buyer Agents!

Property Preview Saturday, August 3rd 10AM to 11AM.

These 42.052 survey acres are located just outside the city limits of Alton just ½ mile south of Harris Lane on a private ingress/egress road. The owners have developed the land as a private motocross track and consists of a Pro track, Sand track, Arena track, Flat track, PW track, and Pit Bike track. See track details below. Along with the motocross tracks the property consists of woods and the West Fork Wood River snakes along the west boundary of the land offering swimming, fishing, and floating. At the southeast corner of the property is a homesite out of the floodplain with city sewer available at no cost to tap into. Electricity and Water are currently not onsite but can be run to the property.