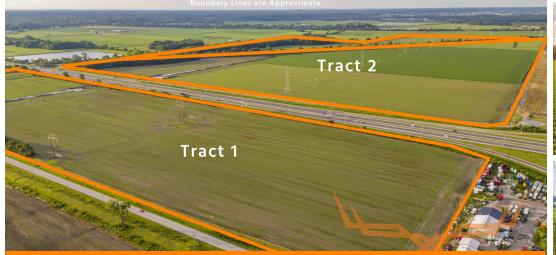

<u>Tract 1:</u> 83.5 acres of highly productive cropland. The soils consist mostly of Darwin silty clay with a productivity index of 111. Access to this tract is along Chain of Rocks Road and runs parallel along the north side to I-270.

<u>Tract 2:</u> 401.7 acres of highly productive cropland. The soils consist mostly of Darwin silty clay with a productivity index of 111. Access to this tract is south on Sand Road from Chain of Rocks Road and then west on Frontage Road. This tract runs parallel along the south side to I-270 and is visible east of I-255.