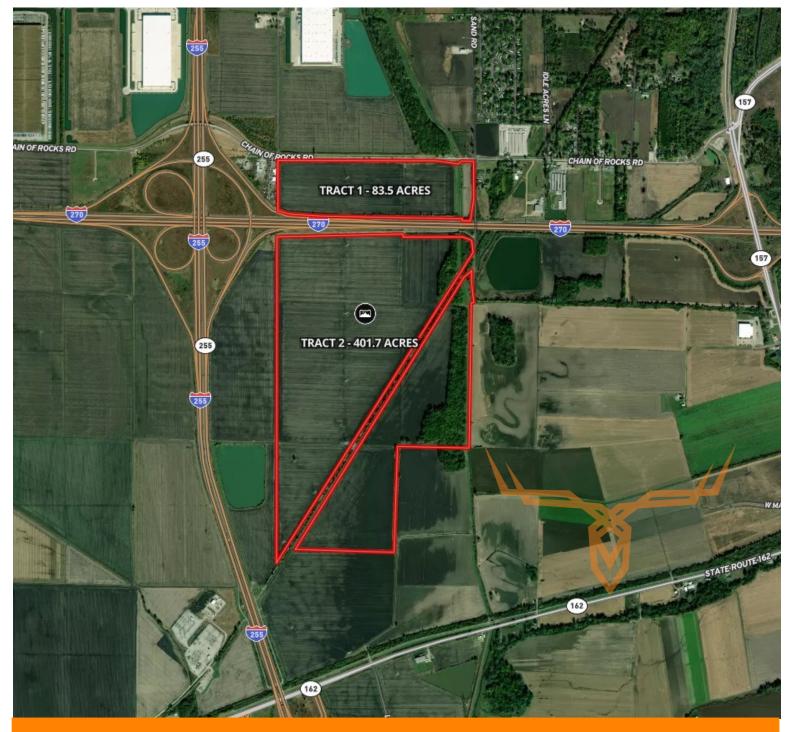

<u>Tract 1:</u> 83.5 acres of highly productive cropland. The soils consist mostly of Darwin silty clay with a productivity index of 111. Access to this tract is along Chain of Rocks Road and runs parallel along the north side to I-270.

<u>Tract 2:</u> 401.7 acres of highly productive cropland. The soils consist mostly of Darwin silty clay with a productivity index of 111. Access to this tract is south on Sand Road from Chain of Rocks Road and then west on Frontage Road. This tract runs parallel along the south side to I-270 and is visible east of I-255.