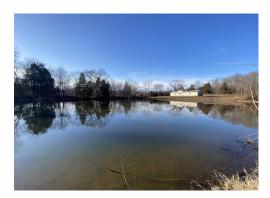

## PROPERTY HIGHLIGHTS:

- Completely fenced
- 2 acre spring fed lake
- Year round flowing creek
- 2 small ponds
- 1,800 sqft modular home, 3 bed/3 bath with possible 4th bedroom
- Home is ready for rehab allowing buyers to design their own way
- Deer abundant as well rabbits, turkeys and quail

## **PROPERTY DESCRIPTION:**

Incredibly diverse property offering 45 ac., fenced in with a 2 acre spring fed lake & spacious modular home. A yearround flowing creek runs through the middle of the property & there are 2 small ponds as well for constant wildlife water sources. The large home offers 1,800 sqft with 3 bedrooms, 3 bathrooms, & a possible 4th bedroom. Home has been gutted recently leaving a blank page for buyers to design & create their own new lake cabin. The land is well balanced for wildlife consisting of brushy fields, cedar groves, hardwood trees & dense thickets for cover & ideal habitat for multiple species. Deer are abundant on this property as well as rabbits & turkeys. Quail have been heard whistling throughout the property as well. The spring fed lake is stocked with fish & is seldom ever fished at all. Large catfish & bass have been pulled from the lake regularly. The well water is clean & the waste lagoon is established in a low lying area away from house. County water access is available just off Highway 68. There's an easy access driveway leading into the property right off Highway 68 as well. Property sits just 12 miles from St. James/ Highway 44, 13 miles from Rolla & 90 minutes or 101 miles from downtown St. Louis. You'd better hurry in for a look, this rare & unique property is expected to sell fast!