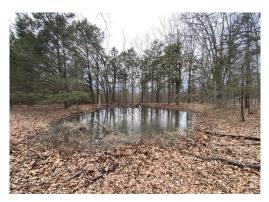

## PROPERTY HIGHLIGHTS:

- Completely fenced
- 2 acre spring fed lake
- Year round flowing creek
- 2 small ponds
- 1,800 sqft modular home, 3 bed/3 bath with possible 4th bedroom
- Home is ready for rehab allowing buyers to design their own way
- Deer abundant as well rabbits, turkeys and quail

## **PROPERTY DESCRIPTION:**

Incredibly diverse property offering 45 ac., fenced in with a 2 acre spring fed lake & spacious modular home. A yearround flowing creek runs through the middle of the property & there are 2 small ponds as well for constant wildlife water sources. The large home offers 1,800 sqft with 3 bedrooms, 3 bathrooms, & a possible 4th bedroom. Home has been gutted recently leaving a blank page for buyers to design & create their own new lake cabin. The land is well balanced for wildlife consisting of brushy fields, cedar groves, hardwood trees & dense thickets for cover & ideal habitat for multiple species. Deer are abundant on this property as well as rabbits & turkeys. Quail have been heard whistling throughout the property as well. The spring fed lake is stocked with fish & is seldom ever fished at all. Large catfish & bass have been pulled from the lake regularly. The well water is clean & the waste lagoon is established in a low lying area away from house. County water access is available just off Highway 68. There's an easy access driveway leading into the property right off Highway 68 as well. Property sits just 12 miles from St. James/ Highway 44, 13 miles from Rolla & 90 minutes or 101 miles from downtown St. Louis. You'd better hurry in for a look, this rare & unique property is expected to sell fast!