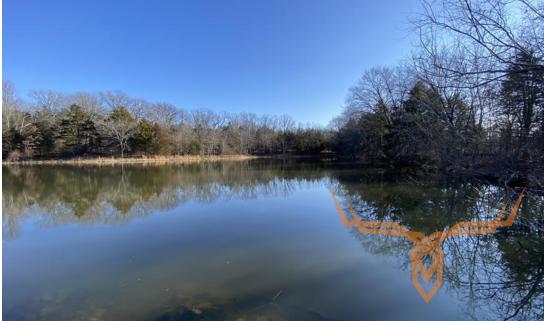

## PROPERTY HIGHLIGHTS:

- Completely fenced
- 2 acre spring fed lake
- Year round flowing creek
- 2 small ponds
- 1,800 sqft modular home, 3 bed/3 bath with possible 4th bedroom
- Home is ready for rehab allowing buyers to design their own way
- Deer abundant as well rabbits, turkeys and quail

## **PROPERTY DESCRIPTION:**

Incredibly diverse property offering 45 ac., fenced in with a 2 acre spring fed lake & spacious modular home. A yearround flowing creek runs through the middle of the property & there are 2 small ponds as well for constant wildlife water sources. The large home offers 1,800 sqft with 3 bedrooms, 3 bathrooms, & a possible 4th bedroom. Home has been gutted recently leaving a blank page for buyers to design & create their own new lake cabin. The land is well balanced for wildlife consisting of brushy fields, cedar groves, hardwood trees & dense thickets for cover & ideal habitat for multiple species. Deer are abundant on this property as well as rabbits & turkeys. Quail have been heard whistling throughout the property as well. The spring fed lake is stocked with fish & is seldom ever fished at all. Large catfish & bass have been pulled from the lake regularly. The well water is clean & the waste lagoon is established in a low lying area away from house. County water access is available just off Highway 68. There's an easy access driveway leading into the property right off Highway 68 as well. Property sits just 12 miles from St. James/ Highway 44, 13 miles from Rolla & 90 minutes or 101 miles from downtown St. Louis. You'd better hurry in for a look, this rare & unique property is expected to sell fast!