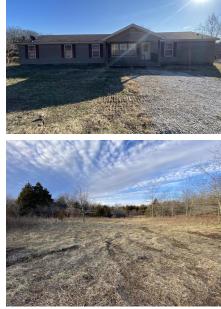

## PROPERTY HIGHLIGHTS:

- Completely fenced
- 2 acre spring fed lake
- Year round flowing creek
- 2 small ponds
- 1,800 sqft modular home, 3 bed/3 bath with possible 4th bedroom
- Home is ready for rehab allowing buyers to design their own way
- Deer abundant as well rabbits, turkeys and quail

## **PROPERTY DESCRIPTION:**

Incredibly diverse property offering 45 ac., fenced in with a 2 acre spring fed lake & spacious modular home. A yearround flowing creek runs through the middle of the property & there are 2 small ponds as well for constant wildlife water sources. The large home offers 1,800 sqft with 3 bedrooms, 3 bathrooms, & a possible 4th bedroom. Home has been gutted recently leaving a blank page for buyers to design & create their own new lake cabin. The land is well balanced for wildlife consisting of brushy fields, cedar groves, hardwood trees & dense thickets for cover & ideal habitat for multiple species. Deer are abundant on this property as well as rabbits & turkeys. Quail have been heard whistling throughout the property as well. The spring fed lake is stocked with fish & is seldom ever fished at all. Large catfish & bass have been pulled from the lake regularly. The well water is clean & the waste lagoon is established in a low lying area away from house. County water access is available just off Highway 68. There's an easy access driveway leading into the property right off Highway 68 as well. Property sits just 12 miles from St. James/ Highway 44, 13 miles from Rolla & 90 minutes or 101 miles from downtown St. Louis. You'd better hurry in for a look, this rare & unique property is expected to sell fast!