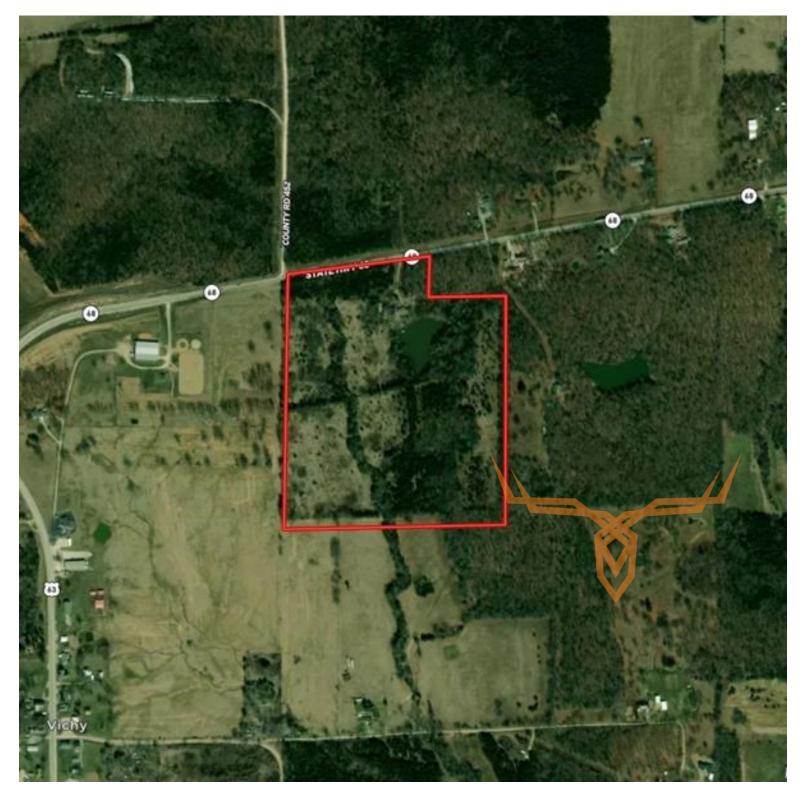

45± Acre Missouri Recreational Property for Sale - Maries County

www.TrophyPA.com • (855) 573-5263 • leads@trophypa.com

PRICE: \$319,900

**COUNTY:** Maries

**ACRES: 45** 

PROPERTY ADDRESS: 20633 Hwy 68 Vichy, MO 65580

## **PROPERTY DESCRIPTION:**

Incredibly diverse property offering 45 ac., fenced in with a 2 acre spring fed lake & spacious modular home. A yearround flowing creek runs through the middle of the property & there are 2 small ponds as well for constant wildlife water sources. The large home offers 1,800 sqft with 3 bedrooms, 3 bathrooms, & a possible 4th bedroom. Home has been gutted recently leaving a blank page for buyers to design & create their own new lake cabin. The land is well balanced for wildlife consisting of brushy fields, cedar groves, hardwood trees & dense thickets for cover & ideal habitat for multiple species. Deer are abundant on this property as well as rabbits & turkeys. Quail have been heard whistling throughout the property as well. The spring fed lake is stocked with fish & is seldom ever fished at all. Large catfish & bass have been pulled from the lake regularly. The well water is clean & the waste lagoon is established in a low lying area away from house. County water access is available just off Highway 68. There's an easy access driveway leading into the property right off Highway 68 as well. Property sits just 12 miles from St. James/ Highway 44, 13 miles from Rolla & 90 minutes or 101 miles from downtown St. Louis. You'd better hurry in for a look, this rare & unique property is expected to sell fast!