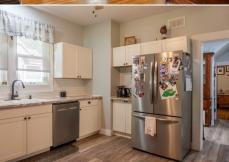

 BATHROOMS: 1.5
 TAXES: \$1,377

 LIVING AREA: 2,160SF
 TAX YEAR: 2024

 YEAR BUILT: 1919
 HOA FEES: N/A

**PROPERTY HIGHLIGHTS:** 

2,160 sq ft Home w/Historic Charm
 New Appliances

3 Bed, 1.5 Bath

Near Mark Twain Lake 

#### PROPERTY DESCRIPTION:

This charming 3-bedroom, 1.5-bath home offers a well-designed layout highlighting the beauty of the original hardwood floors and a cozy fireplace in the main living area. The separate dining room provides a dedicated space perfect for enjoying meals and hosting gatherings with family and friends. Step outside to discover a welcoming covered front porch, ideal for relaxing and enjoying the fresh air. The master bedroom features a delightful screened-in porch, which offers a serene space to unwind. Additionally, a versatile bonus room can easily be adapted to your needs, whether as an office, a spacious walk-in closet, or a cozy sitting area. Several updates have already been completed throughout the home, ensuring it's move-in ready for its next owner. Nestled in Monroe City, this property is in a quaint small-town atmosphere, providing easy access to local schools, shopping options, and the scenic Mark Twain Lake.