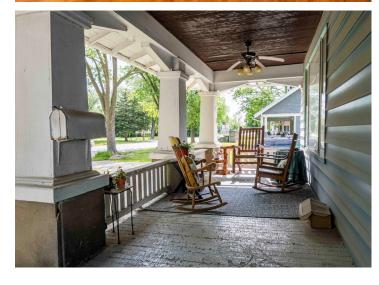

• Dining Room

Hardwood Floors

New Wiring

Front Porch

#### PROPERTY DESCRIPTION:

This charming 3-bedroom, 1.5-bath home offers a well-designed layout highlighting the beauty of the original hardwood floors and a cozy fireplace in the main living area. The separate dining room provides a dedicated space perfect for enjoying meals and hosting gatherings with family and friends. Step outside to discover a welcoming covered front porch, ideal for relaxing and enjoying the fresh air. The master bedroom features a delightful screened-in porch, which offers a serene space to unwind. Additionally, a versatile bonus room can easily be adapted to your needs, whether as an office, a spacious walk-in closet, or a cozy sitting area. Several updates have already been completed throughout the home, ensuring it's move-in ready for its next owner. Nestled in Monroe City, this property is in a quaint small-town atmosphere, providing easy access to local schools, shopping options, and the scenic Mark Twain Lake.