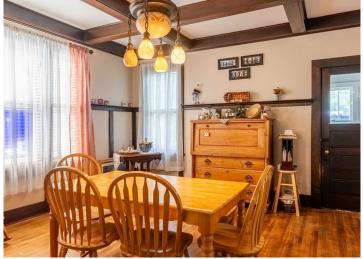

• Dining Room

Hardwood Floors

New Wiring

Front Porch

#### PROPERTY DESCRIPTION:

This charming 3-bedroom, 1.5-bath home offers a well-designed layout highlighting the beauty of the original hardwood floors and a cozy fireplace in the main living area. The separate dining room provides a dedicated space perfect for enjoying meals and hosting gatherings with family and friends. Step outside to discover a welcoming covered front porch, ideal for relaxing and enjoying the fresh air. The master bedroom features a delightful screened-in porch, which offers a serene space to unwind. Additionally, a versatile bonus room can easily be adapted to your needs, whether as an office, a spacious walk-in closet, or a cozy sitting area. Several updates have already been completed throughout the home, ensuring it's move-in ready for its next owner. Nestled in Monroe City, this property is in a quaint small-town atmosphere, providing easy access to local schools, shopping options, and the scenic Mark Twain Lake.