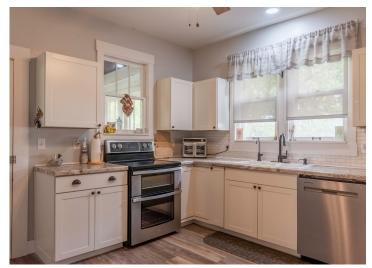

 BATHROOMS: 1.5
 TAXES: \$1,377

 LIVING AREA: 2,160SF
 TAX YEAR: 2024

 YEAR BUILT: 1919
 HOA FEES: N/A

**PROPERTY HIGHLIGHTS:** 

2,160 sq ft Home w/Historic Charm
 New Appliances

3 Bed, 1.5 Bath

Near Mark Twain Lake 

#### PROPERTY DESCRIPTION:

This charming 3-bedroom, 1.5-bath home offers a well-designed layout highlighting the beauty of the original hardwood floors and a cozy fireplace in the main living area. The separate dining room provides a dedicated space perfect for enjoying meals and hosting gatherings with family and friends. Step outside to discover a welcoming covered front porch, ideal for relaxing and enjoying the fresh air. The master bedroom features a delightful screened-in porch, which offers a serene space to unwind. Additionally, a versatile bonus room can easily be adapted to your needs, whether as an office, a spacious walk-in closet, or a cozy sitting area. Several updates have already been completed throughout the home, ensuring it's move-in ready for its next owner. Nestled in Monroe City, this property is in a quaint small-town atmosphere, providing easy access to local schools, shopping options, and the scenic Mark Twain Lake.