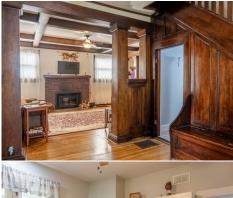

• Dining Room

Hardwood Floors

New Wiring

Front Porch

#### PROPERTY DESCRIPTION:

This charming 3-bedroom, 1.5-bath home offers a well-designed layout highlighting the beauty of the original hardwood floors and a cozy fireplace in the main living area. The separate dining room provides a dedicated space perfect for enjoying meals and hosting gatherings with family and friends. Step outside to discover a welcoming covered front porch, ideal for relaxing and enjoying the fresh air. The master bedroom features a delightful screened-in porch, which offers a serene space to unwind. Additionally, a versatile bonus room can easily be adapted to your needs, whether as an office, a spacious walk-in closet, or a cozy sitting area. Several updates have already been completed throughout the home, ensuring it's move-in ready for its next owner. Nestled in Monroe City, this property is in a quaint small-town atmosphere, providing easy access to local schools, shopping options, and the scenic Mark Twain Lake.