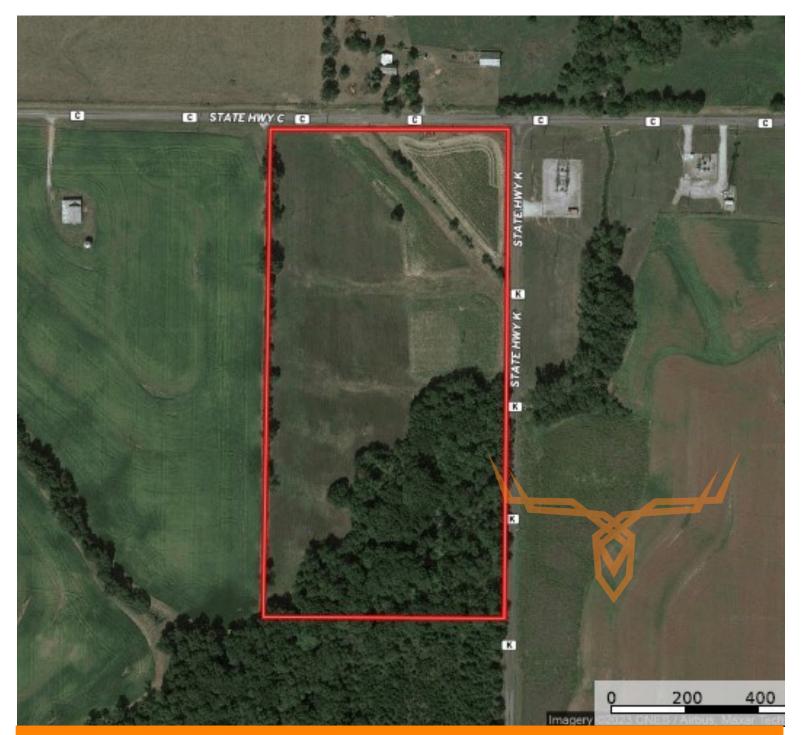

## Property Preview Saturday, April 15th 12PM to 1PM.

This stunning 20± acre property in Marion County, MO offers the perfect blend of open cropland and woods, making it an ideal choice for anyone seeking a tranquil rural retreat. Located just a short distance from both Monroe City and Mark Twain Lake, this property offers the best of both worlds, a serene natural setting with easy access to modern amenities.

The cropland portion of the property provides ample space for farming or gardening, while the wooded areas offer opportunities for hiking, hunting, or simply enjoying the beauty of nature. With a mix of mature hardwoods and younger trees, the woods are an ideal habitat for deer, turkey, and other game. Whether you're looking for a peaceful place to build your dream home, a private hunting retreat, or productive farm, this property has it all. Don't miss your chance to own a piece of rural paradise. The farm sells with farm tenant in place for the 2023 crop season.