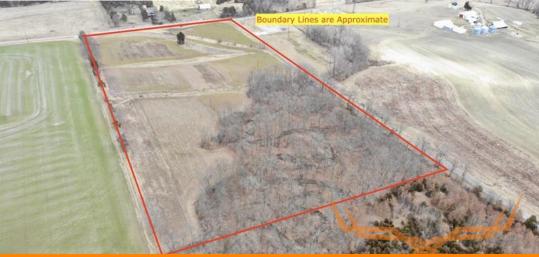

## Property Preview Saturday, April 15th 12PM to 1PM.

This stunning 20± acre property in Marion County, MO offers the perfect blend of open cropland and woods, making it an ideal choice for anyone seeking a tranquil rural retreat. Located just a short distance from both Monroe City and Mark Twain Lake, this property offers the best of both worlds, a serene natural setting with easy access to modern amenities.

The cropland portion of the property provides ample space for farming or gardening, while the wooded areas offer opportunities for hiking, hunting, or simply enjoying the beauty of nature. With a mix of mature hardwoods and younger trees, the woods are an ideal habitat for deer, turkey, and other game. Whether you're looking for a peaceful place to build your dream home, a private hunting retreat, or productive farm, this property has it all. Don't miss your chance to own a piece of rural paradise. The farm sells with farm tenant in place for the 2023 crop season.