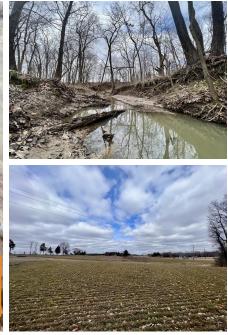

## Property Preview Saturday, April 15th 12PM to 1PM.

This stunning 20± acre property in Marion County, MO offers the perfect blend of open cropland and woods, making it an ideal choice for anyone seeking a tranquil rural retreat. Located just a short distance from both Monroe City and Mark Twain Lake, this property offers the best of both worlds, a serene natural setting with easy access to modern amenities.

The cropland portion of the property provides ample space for farming or gardening, while the wooded areas offer opportunities for hiking, hunting, or simply enjoying the beauty of nature. With a mix of mature hardwoods and younger trees, the woods are an ideal habitat for deer, turkey, and other game. Whether you're looking for a peaceful place to build your dream home, a private hunting retreat, or productive farm, this property has it all. Don't miss your chance to own a piece of rural paradise. The farm sells with farm tenant in place for the 2023 crop season.