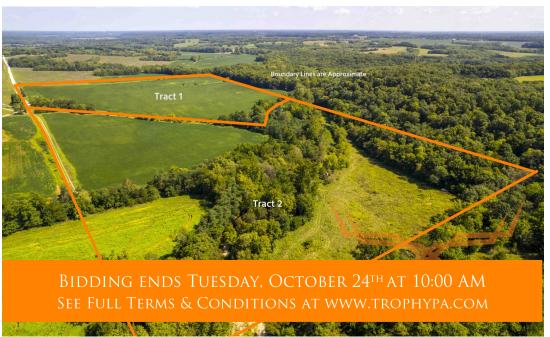

### **AUCTION DETAILS:**

Preview Day Saturday, October 14th 10AM to 11AM.

Offered in two tracts in Marion County, MO near Monroe City, this 79.69 acre property presents an ideal blend of agriculture and hunting/recreation opportunities. With approximately 54 acres of highly productive cropland featuring Belknap and Fatima silt loams, this land offers a solid foundation for farming endeavors.

**Tract 1:** 38.54 highly productive tillable acres. Soils consist of Belknap and Fatima silt loams.

**Tract 2:** 41.15 acres with approximately 12 acres of cropland and 4 acres of open land that would be great for food plots. The balance of the land is mature hardwoods and the west branch of Sees Creek.