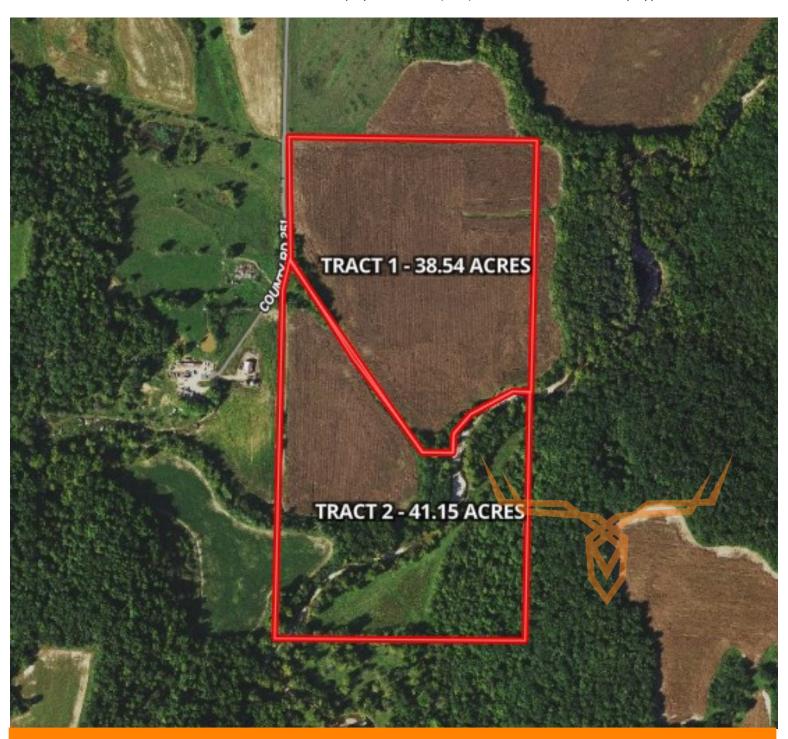

**Tract 1:** 38.54 highly productive tillable acres. Soils consist of Belknap and Fatima silt loams.

**Tract 2:** 41.15 acres with approximately 12 acres of cropland and 4 acres of open land that would be great for food plots. The balance of the land is mature hardwoods and the west branch of Sees Creek.