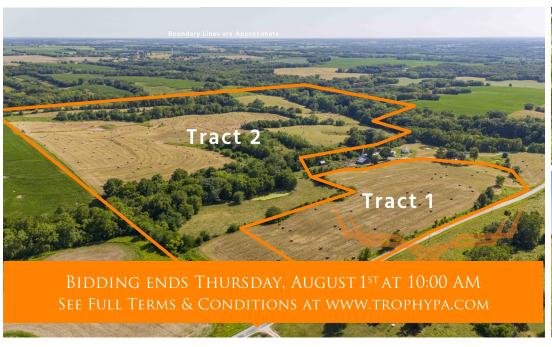

## **AUCTION DETAILS:**

Preview Date Wednesday, July 24th 6PM to 8PM.

These 126.1 flat to gently rolling surveyed acres are conveniently located on hard surfaced County Road 402 four (4) miles east of Palmyra and nine (9) miles northwest of Hannibal in the Palmyra School District. There are approximately 88 acres of open land. Most of those acres have been cropped in the past and are now sowed in clover with an outstanding stand. The balance of those acres is in grassland and being used for hay crop and pasture. The remaining 39± acres are wooded draws with spring fed creeks meandering through the property. The Sternke farm offers outstanding hunting and recreation along with great homesites with views. Farmland in this area rarely comes available to the public. Rural water, electricity, and natural gas are nearby. Don't miss out on the chance of a lifetime to own a slice of the Sternke Farm.

For more information call or text Jason Kneib (636) 295-7047.

Tract 1: 14.7 flat to gently rolling surveyed acres currently sowed to clover. This tract of land fronts County Road 402 and has rural water, electricity, and natural gas nearby. Nice homesites in the Palmyra School District.

Tract 2: 111.4 flat to gently rolling surveyed acres in clover, hay, pasture, and wooded draws with spring fed creeks. This tract fronts County Road 402 giving it access to the nearby utilities. The land offers excellent hunting, recreation, and has two small ponds.