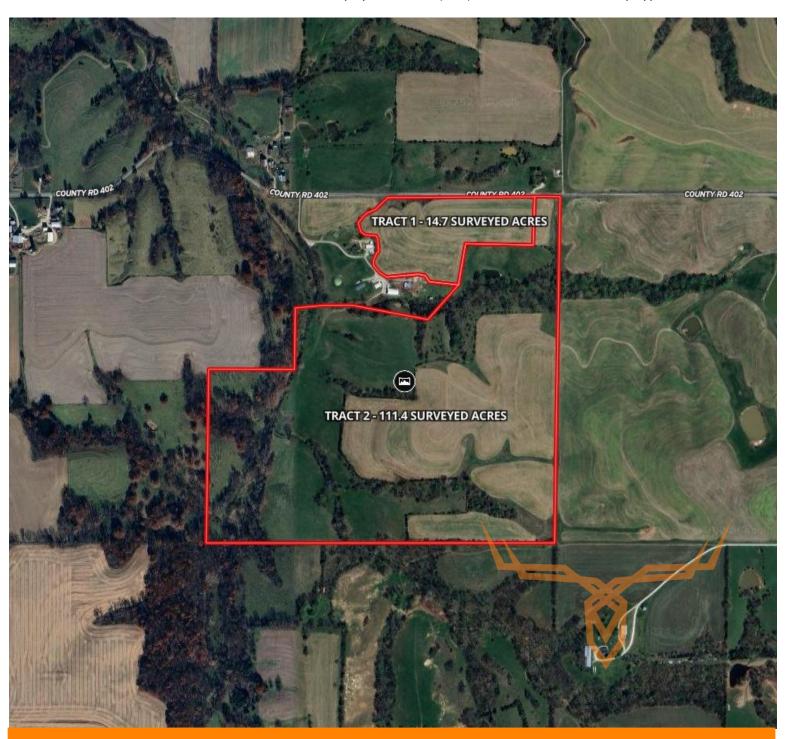

## **AUCTION DETAILS:**

Preview Date Wednesday, July 24th 6PM to 8PM.

These 126.1 flat to gently rolling surveyed acres are conveniently located on hard surfaced County Road 402 four (4) miles east of Palmyra and nine (9) miles northwest of Hannibal in the Palmyra School District. There are approximately 88 acres of open land. Most of those acres have been cropped in the past and are now sowed in clover with an outstanding stand. The balance of those acres is in grassland and being used for hay crop and pasture. The remaining 39± acres are wooded draws with spring fed creeks meandering through the property. The Sternke farm offers outstanding hunting and recreation along with great homesites with views. Farmland in this area rarely comes available to the public. Rural water, electricity, and natural gas are nearby. Don't miss out on the chance of a lifetime to own a slice of the Sternke Farm.

For more information call or text Jason Kneib (636) 295-7047.

Tract 1: 14.7 flat to gently rolling surveyed acres currently sowed to clover. This tract of land fronts County Road 402 and has rural water, electricity, and natural gas nearby. Nice homesites in the Palmyra School District.

Tract 2: 111.4 flat to gently rolling surveyed acres in clover, hay, pasture, and wooded draws with spring fed creeks. This tract fronts County Road 402 giving it access to the nearby utilities. The land offers excellent hunting, recreation, and has two small ponds.