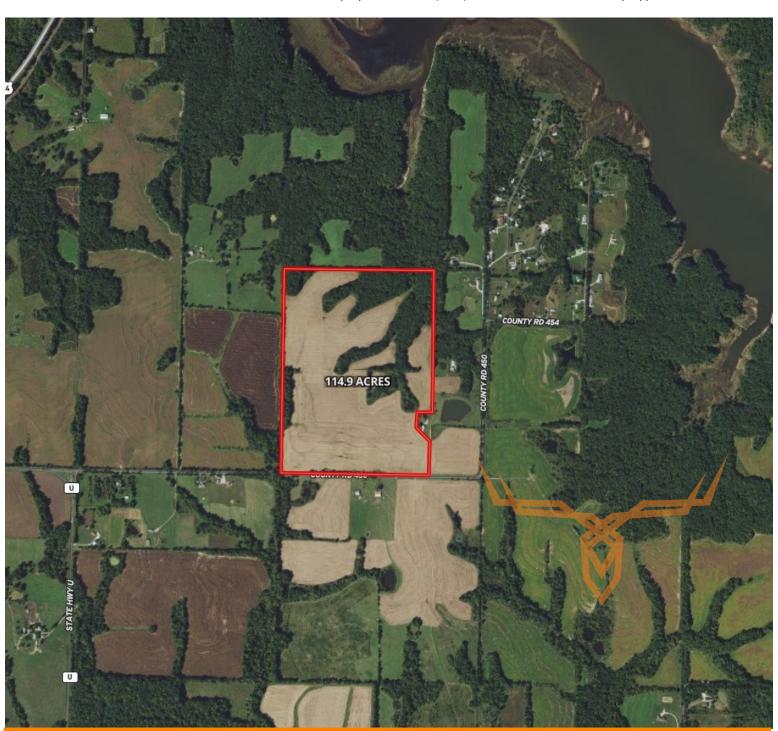

### ACRES: 114.9 COUNTY: Monroe

#### **AUCTION DETAILS:**

Preview Day Saturday, October 7th 11AM to 12PM.

Bidding Ends Wednesday, October 18th at 10AM.

This 114.9-acre property in Monroe County, MO, near Paris, is ideal for any farmer looking to add to the operation or investor looking to add to their portfolio. According to Farm Service Agency records, a substantial 80.17 acres of this property boasts highly productive cropland, predominantly composed of fertile Leonard and Mexico soils. The land is flat to gently rolling and has had some terrace work with new terrace risers added recently ensuring optimal agricultural potential.