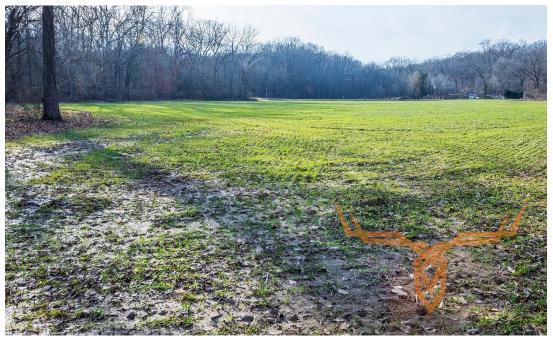

#### **PROPERTY HIGHLIGHTS:**

- 5 acres tillable
- Possible build sites
- Beautiful rock bottom creek with small waterfalls
- Rock outcroppings and cliffs

- ACRES: 24.4 COUNTY: Monroe
- Great views
- Mature Timber
- Pond

#### **PROPERTY DESCRIPTION:**

This is one of the neatest properties I've ever seen in IL, especially 10 min from Waterloo, IL, and 30 min from St. Louis, MO. While walking the farm, I had no idea what I would see. It looked like a mini Grand Canyon! There were rock outcroppings and canyons and one of the nicest rock-bottom creeks I've seen in Illinois. The seller has trails cut throughout the timber and down the creek for easy walking and has even created steps up through one of the rock outcroppings into a big rock bowl for easy access. This place is a dream to explore walking or riding a horse or four-wheeler. The hunting in this area is 2nd to none. Planting corn, beans, and greens on the 5 acres of tillable ground could create a great food plot. If you're looking to build a home or cabin there are multiple locations. The pictures do not do this property justice you have to walk it to understand.