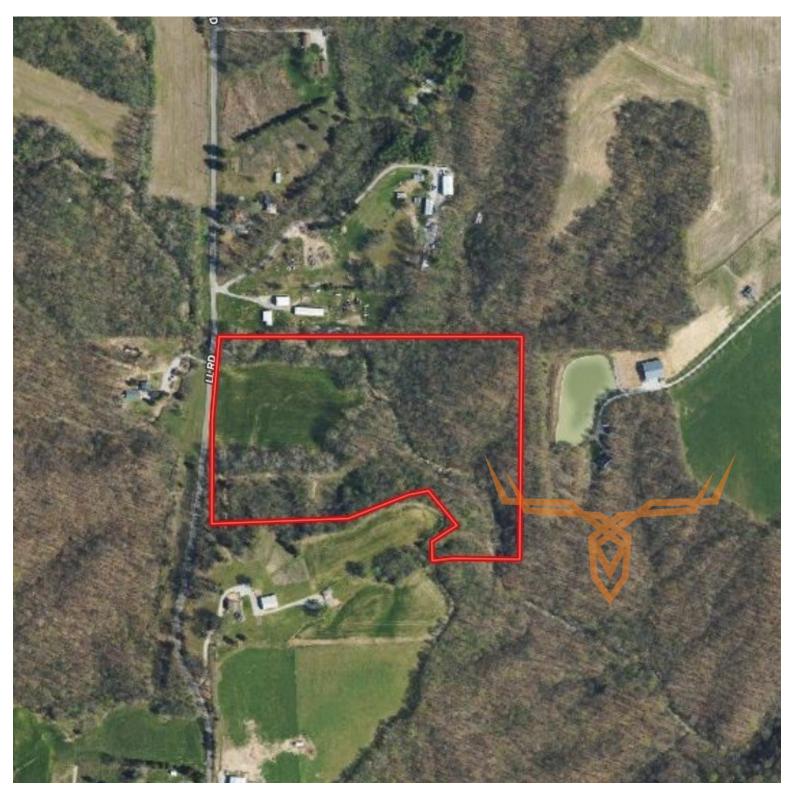

#### **PROPERTY ADDRESS:**

00 LL Road Waterloo, IL 62298

#### **PROPERTY HIGHLIGHTS:**

- 5 acres tillable
- Possible build sites
- Beautiful rock bottom creek with small waterfalls
- Rock outcroppings and cliffs

- ACRES: 24.4 COUNTY: Monroe
- Great views
- Mature Timber
- Pond

#### **PROPERTY DESCRIPTION:**

This is one of the neatest properties I've ever seen in IL, especially 10 min from Waterloo, IL, and 30 min from St. Louis, MO. While walking the farm, I had no idea what I would see. It looked like a mini Grand Canyon! There were rock outcroppings and canyons and one of the nicest rock-bottom creeks I've seen in Illinois. The seller has trails cut throughout the timber and down the creek for easy walking and has even created steps up through one of the rock outcroppings into a big rock bowl for easy access. This place is a dream to explore walking or riding a horse or four-wheeler. The hunting in this area is 2nd to none. Planting corn, beans, and greens on the 5 acres of tillable ground could create a great food plot. If you're looking to build a home or cabin there are multiple locations. The pictures do not do this property justice you have to walk it to understand.