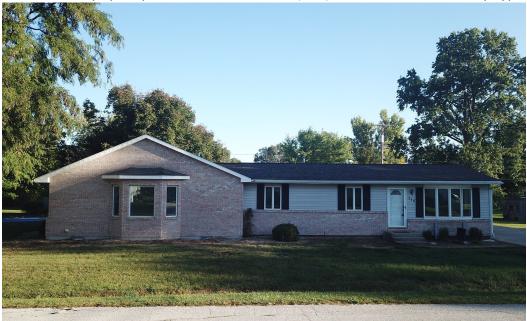

#### **PROPERTY DESCRIPTION:**

This nice 3-bedroom, 2-bathroom home is located in Monroe City, Missouri. This property offers some great features including a back patio, perfect for outdoor entertainment, and a 2-car attached garage along with an additional 1-car unattached garage for extra storage or parking.

The location is fantastic, being just a 10-minute drive from the scenic Mark Twain Lake, ideal for outdoor enthusiasts. Inside, you'll find a cozy wood-burning fireplace, perfect for those colder evenings. The home has been recently updated with new carpet and a remodeled kitchen, ensuring modern comfort and style. The bathrooms have also received upgrades, enhancing the overall appeal of the property.

With a spacious 2,200 sq ft, there's plenty of room to spread out. The Monroe City School district is a plus for families with school-age children. The inclusion of a utility room and a large closet that can serve as storage or a pantry is a practical feature. Plus, the abundance of natural lighting with skylights adds to the charm of the home.