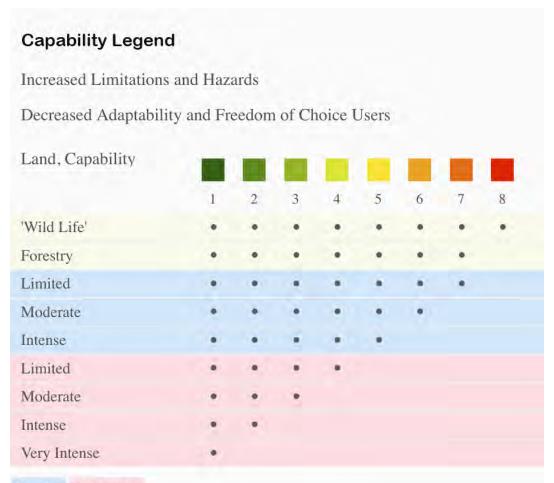

## **Grazing Cultivation**

- (c) climatic limitations (e) susceptibility to erosion
- (s) soil limitations within the rooting zone (w) excess of water