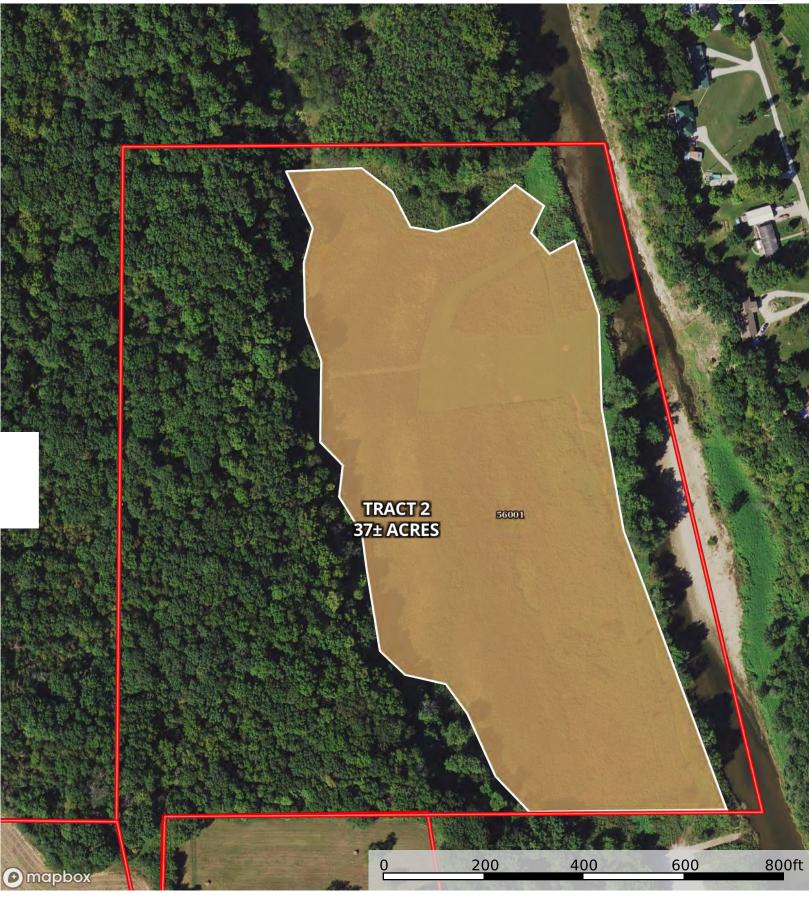

## | Boundary 14.84 ac

| SOIL CODE | SOIL DESCRIPTION                                                      | ACRES        | %     | СРІ | NCCPI | CAP |
|-----------|-----------------------------------------------------------------------|--------------|-------|-----|-------|-----|
| 56001     | Piopolis silty clay loam, 0 to 2 percent slopes, occasionally flooded | 14.84        | 100.0 | 0   | 77    | 3w  |
| TOTALS    |                                                                       | 14.84(<br>*) | 100%  | -   | 77.0  | 3.0 |

<sup>(\*)</sup> Total acres may differ in the second decimal compared to the sum of each acreage soil. This is due to a round error because we only show the acres of each soil with two decimal.