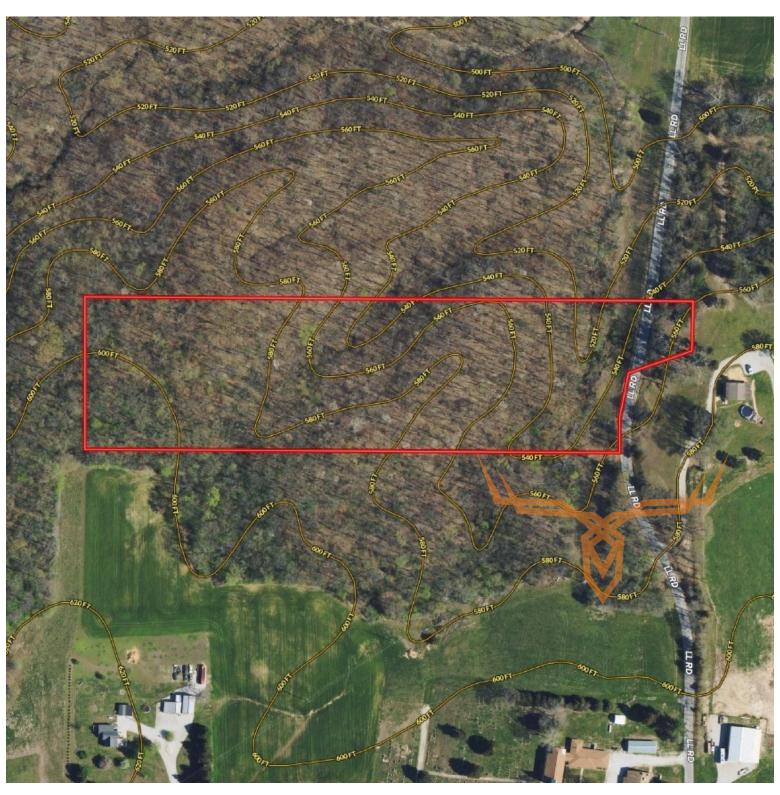

## 9.25 Acre Timber Tract for Sale -**Monroe County**

www.TrophyPA.com • (855) 573-5263 • leads@trophypa.com

**PRICE:** \$115,000

**COUNTY:** Monroe

**ACRES: 9.25** 

#### **PROPERTY ADDRESS:**

5704 LL Road Waterloo, IL 62298

#### **PROPERTY DESCRIPTION:**

Finding small parcels like this in Waterloo, Illinois, Monroe County is pretty rare. There's a fantastic spot for a home on the first ridge with amazing views of the valley. The Seller has already created a trail system that goes all the way through the property, perfect for easy access. The land is filled with signs of deer and turkeys, like rubs and scrapes. Clearing 2 acres in the back of the property could create a great food plot. If you enjoy riding 4-wheelers or hiking, this property is great for that too!