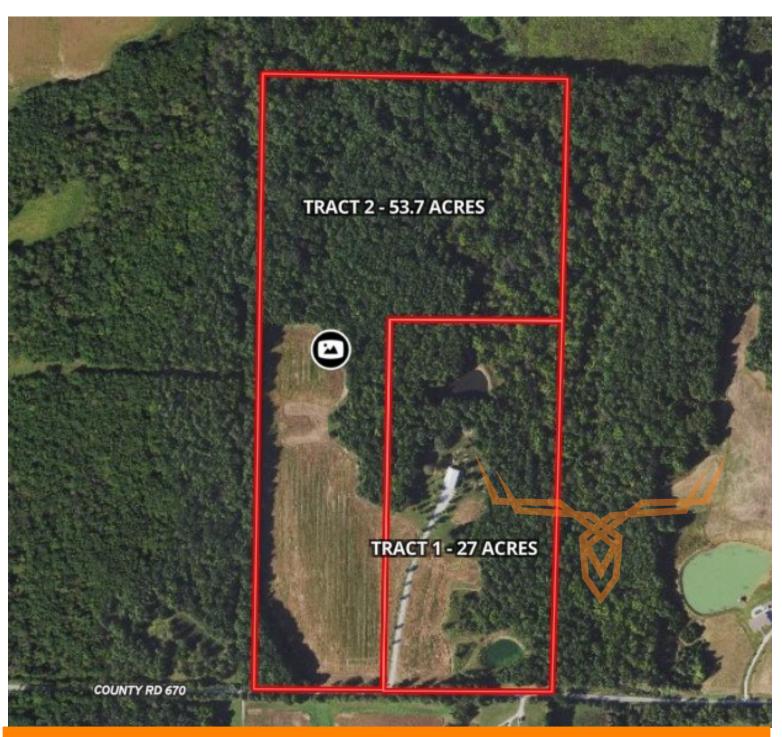

Tract 1: 27 surveyed acres with 54' x 90' machine shed, two stocked ponds, fire pit, rifle/handgun range, rural water, electric, and lagoon.

Tract 2: 53.7 surveyed acres of mature woods, productive cropland, and Burbridge Creek. Rural water and electric available onsite.