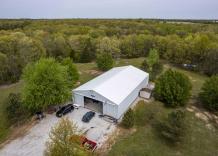

#### **AUCTION DETAILS:**

These 80.7 flat to gently rolling surveyed acres are being offered in two tracts and are conveniently located on Monroe Road 670 2.6 miles west of Perry, MO. The Farm Service Agency shows there to be 18 acres of productive cropland. There are approximately 55 acres of mature hardwoods with some trees ready to be harvested. The land has been well cared for with manicured trails throughout and strategically placed food plots with deer stands in place. It is HUNT ready! The farm also has a 54' x 90' machine shed with a small portion finished with living quarters consisting of kitchen/living room, full bath, washer & dryer, and Murphy bed. To top it off there are two stocked ponds, fire pit, rifle/handgun range, Burbridge Creek, and minutes from Mark Twain Lake Recreation Area.