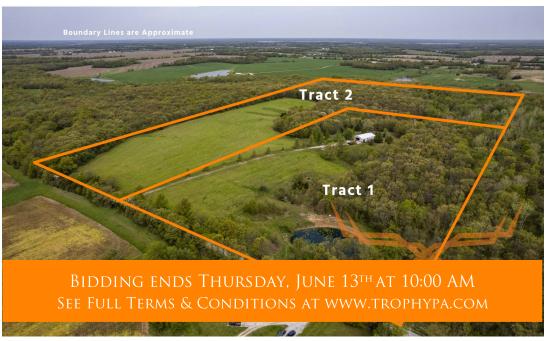

#### **AUCTION DETAILS:**

These 80.7 flat to gently rolling surveyed acres are being offered in two tracts and are conveniently located on Monroe Road 670 2.6 miles west of Perry, MO. The Farm Service Agency shows there to be 18 acres of productive cropland. There are approximately 55 acres of mature hardwoods with some trees ready to be harvested. The land has been well cared for with manicured trails throughout and strategically placed food plots with deer stands in place. It is HUNT ready! The farm also has a 54' x 90' machine shed with a small portion finished with living quarters consisting of kitchen/living room, full bath, washer & dryer, and Murphy bed. To top it off there are two stocked ponds, fire pit, rifle/handgun range, Burbridge Creek, and minutes from Mark Twain Lake Recreation Area.

Tract 1: 27 surveyed acres with 54' x 90' machine shed, two stocked ponds, fire pit, rifle/handgun range, rural water, electric, and lagoon.

Tract 2: 53.7 surveyed acres of mature woods, productive cropland, and Burbridge Creek. Rural water and electric available onsite.