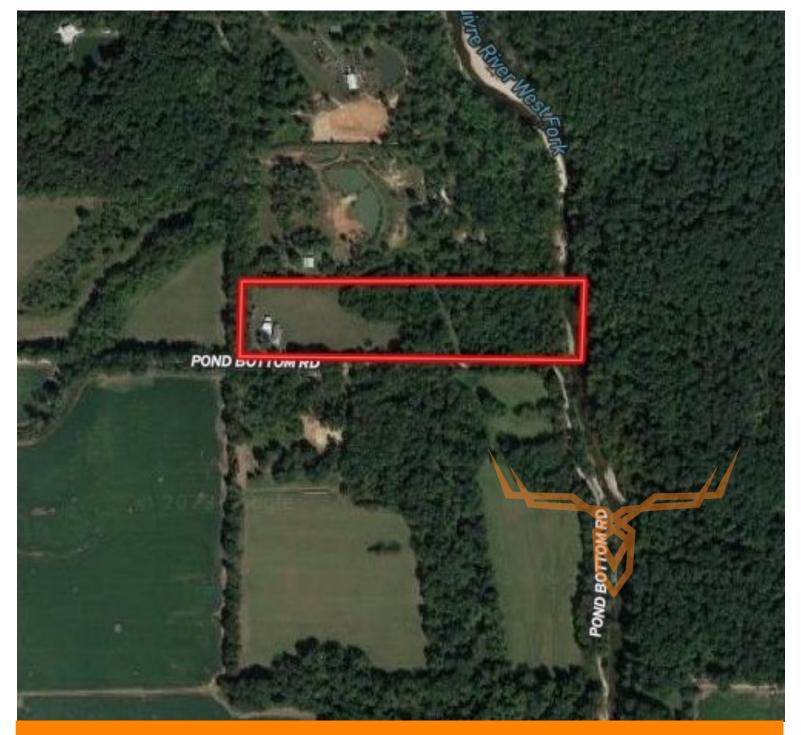

**PROPERTY ADDRESS:** 59 Pond Bottom Rd. Middletown, MO 63359 ACRES: 10 COUNTY: Montgomery

#### **AUCTION DETAILS:**

Property Preview Saturday, June 3rd 11AM to 1PM.

Bidding Ends Friday, June 16th at 10AM.

Welcome to your dream property on the Cuivre River in Montgomery County, Missouri, conveniently located near Wellsville and Middletown. This exceptional 10± acre parcel offers a picturesque setting and a plethora of amenities for your enjoyment.

Situated outside the floodplain, you can rest assured that your investment is protected from potential water-related issues. The property's ideal location offers the perfect balance of tranquility and accessibility, with hunting, fishing, and recreational therapy. Whether you're an outdoor enthusiast or simply seek a peaceful retreat, this property provides a wealth of opportunities to connect with nature and indulge in your favorite recreational activities.