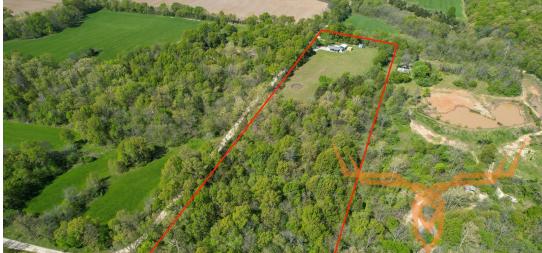

**PROPERTY ADDRESS:** 59 Pond Bottom Rd. Middletown, MO 63359 ACRES: 10 COUNTY: Montgomery

#### **AUCTION DETAILS:**

Property Preview Saturday, June 3rd 11AM to 1PM.

Bidding Ends Friday, June 16th at 10AM.

Welcome to your dream property on the Cuivre River in Montgomery County, Missouri, conveniently located near Wellsville and Middletown. This exceptional 10± acre parcel offers a picturesque setting and a plethora of amenities for your enjoyment.

Situated outside the floodplain, you can rest assured that your investment is protected from potential water-related issues. The property's ideal location offers the perfect balance of tranquility and accessibility, with hunting, fishing, and recreational therapy. Whether you're an outdoor enthusiast or simply seek a peaceful retreat, this property provides a wealth of opportunities to connect with nature and indulge in your favorite recreational activities.