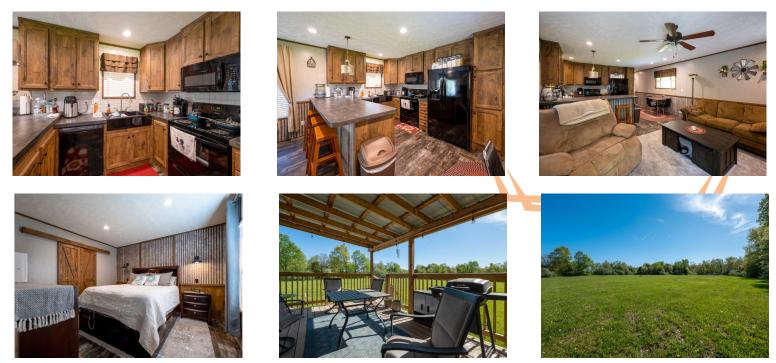

As you arrive at the property, you'll be greeted by a charming 2-bedroom, 1-bathroom 2019 Clayton mobile home. This mobile home is a true gem, boasting modern features and an inviting atmosphere. Permanently attached, it offers stability and durability. Step onto the covered deck or front porch, where you can relax and soak in the beautiful surroundings.

Not only is the mobile home included in this fantastic package, but it is also being sold fully furnished, making it turnkey and ready for immediate enjoyment. This thoughtful inclusion allows you to effortlessly transition into your new home and start creating lasting memories right away.

In addition to the mobile home, the property features a 24'x32' metal shop that is a perfect space for pursuing hobbies or storing equipment. The shop boasts a concrete floor and electricity, providing ample opportunities for tinkering, crafting, or even expanding